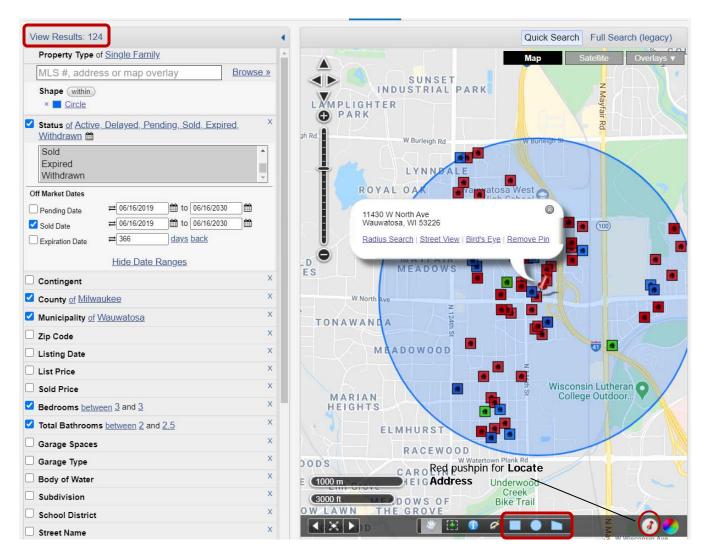

If you need to search a specific geographical area, the Map is a more accurate option than coordinates. On the Map tab, you can perform a radius search from a subject address by clicking the red pushpin located in the lower right corner of the map. This will bring up the Locate Address box. Enter your subject address and then click **Locate**.

You can also perform a search for specific geographical area on the map using a shape area tool from the toolbar. Click **View Results** to see your search results.

Identify those properties/listings that are 'competing 'with your subject property. Put a check in the box to the left of the thumbnail photo for those you have identified as competing. Once you have identified your competing properties, click on the **CMA** button in the upper right hand corner. If you have selected a subset of properties from your results, then click on '**Use Selected**' link; otherwise you can select the '**Use All Results**' link.