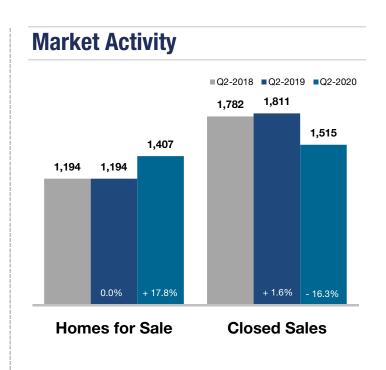

## **All Counties Overview**

|            | Median Sales Price  | Pct. of Orig. Price Rec'd. | Days on Market   | Closed Sales     |
|------------|---------------------|----------------------------|------------------|------------------|
|            | Q2-2020 1-Yr Chg    | Q2-2020 1-Yr Chg           | Q2-2020 1-Yr Chg | Q2-2020 1-Yr Chg |
| Jefferson  | \$240,000 👚 + 2.1%  | 97.4% 🕹 - 0.1%             | 56 👚 + 0.0%      | 219 - 6.0%       |
| Kenosha    | \$209,000 👚 + 4.6%  | 97.4% 🗣 - 0.2%             | 42 👚 + 22.8%     | 561 🕹 - 15.1%    |
| La Crosse  | \$223,000 👚 + 9.9%  | 99.1% 🗣 - 1.1%             | 33 👚 + 30.8%     | 378 🗣 - 10.8%    |
| Manitowoc  | \$130,500 👚 + 4.4%  | 96.5% 👚 + 0.5%             | 43 堤 - 15.8%     | 226 🗣 - 10.7%    |
| Milwaukee  | \$192,500 👚 + 6.9%  | 98.8% 👚 + 0.1%             | 29 🗣 - 1.7%      | 2,410 🗣 - 18.3%  |
| Ozaukee    | \$335,000 🗭 0.0%    | 98.0% 🖶 - 0.1%             | 46 堤 - 7.2%      | 315 🕹 - 20.7%    |
| Racine     | \$200,000 👚 + 3.8%  | 97.4% 堤 - 0.6%             | 40 👚 + 1.3%      | 664 🗣 - 12.6%    |
| Sheboygan  | \$194,225 👚 + 22.0% | 97.4% 👚 + 0.6%             | 42 堤 - 10.2%     | 320 🗣 - 11.4%    |
| Walworth   | \$244,450 👚 + 4.2%  | 95.3% 🕂 - 0.6%             | 81 👚 + 8.9%      | 431 🗣 - 22.3%    |
| Washington | \$279,900 👚 + 8.9%  | 98.6% 🕹 - 0.2%             | 34 🗣 - 5.4%      | 517 堤 - 12.2%    |
| Waukesha   | \$335,000 🕆 + 6.4%  | 98.9% 🕹 - 0.0%             | 34 堤 - 1.7%      | 1,515 🗣 - 16.3%  |