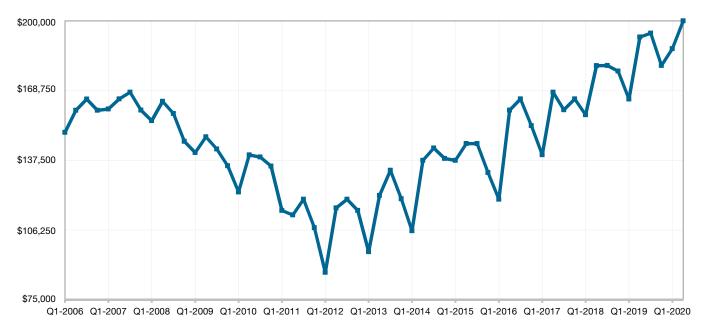

\$414,500 🕹 - 3.7%  | 96.8%         | + 0.6%        | 48      | + 0.7%         | 78      | - 23.5%  |
| 53097 | \$604,226 👚 + 57.8  | % 96.4%       | - 0.8%        | 85      | <b>+</b> 62.0% | 16      | - 61.9%  |

**Q2-2020** 



# **Racine County**

| <b>Key Metrics</b>         | Q2-2020   | 1-Yr Chg |
|----------------------------|-----------|----------|
| Median Sales Price         | \$200,000 | + 3.8%   |
| Average Sales Price        | \$225,873 | + 1.3%   |
| Pct. of Orig. Price Rec'd. | 97.4%     | - 0.6%   |
| Homes for Sale             | 625       | + 12.2%  |
| Closed Sales               | 664       | - 12.6%  |
| Months Supply              | 3.2       | + 25.3%  |
| Days on Market             | 40        | + 1.3%   |



#### **Historical Median Sales Price for Racine County**



Q2-2020



# **Racine ZIP Codes**

|       | Median Sales | Median Sales Price |         | Pct. of Orig. Price Rec'd. |         | n Market         | Closed Sales |          |
|-------|--------------|--------------------|---------|----------------------------|---------|------------------|--------------|----------|
|       | Q2-2020      | 1-Yr Chg           | Q2-2020 | 1-Yr Chg                   | Q2-2020 | 1-Yr Chg         | Q2-2020      | 1-Yr Chg |
| 53105 | \$230,000    | - 1.7%             | 97.6%   | + 0.6%                     | 42      | - 14.2%          | 73           | - 42.1%  |
| 53108 | \$255,000    | - 37.9%            | 95.1%   | <del>-</del> - 1.0%        | 41      | <b>1.7%</b>      | 15           | + 7.1%   |
| 53126 | \$283,000    | + 2.6%             | 97.9%   | - 0.4%