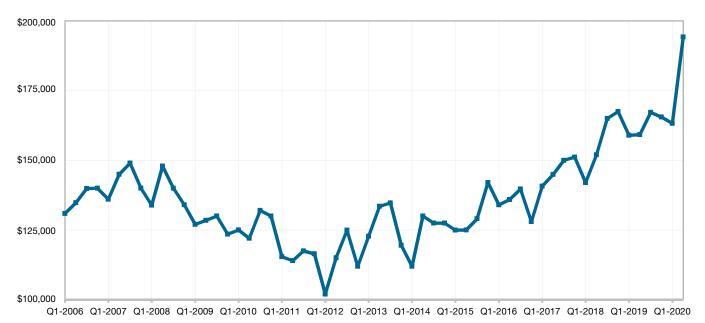

| - 6.5%   |
| 53406 | \$210,000    | + 5.7%             | 98.4%   | - 0.1%                     | 39      | + 40.0%          | 113          | - 8.9%   |

**Q2-2020** 



# **Sheboygan County**

| <b>Key Metrics</b>         | Q2-2020   | 1-Yr Chg |
|----------------------------|-----------|----------|
|                            | •         |          |
| Median Sales Price         | \$194,225 | + 22.0%  |
| Average Sales Price        | \$218,596 | + 13.7%  |
| Pct. of Orig. Price Rec'd. | 97.4%     | + 0.6%   |
| Homes for Sale             | 290       | - 7.3%   |
| Closed Sales               | 320       | - 11.4%  |
| Months Supply              | 3.0       | + 2.3%   |
| Days on Market             | 42        | - 10.2%  |



#### **Historical Median Sales Price for Sheboygan County**



**Q2-2020** 



# **Sheboygan ZIP Codes**

|       | Median Sale | Median Sales Price |         | Pct. of Orig. Price Rec'd. |         | Days on Market    |         | Closed Sales |  |
|-------|-------------|--------------------|---------|----------------------------|---------|-------------------|---------|--------------|--|
|       | Q2-2020     | 1-Yr Chg           | Q2-2020 | 1-Yr Chg                   | Q2-2020 | 1-Yr Chg          | Q2-2020 | 1-Yr Chg     |  |
| 53001 | \$151,000   | - 38.7%            | 80.4%   | - 18.1%                    | 216     | <b>+</b> 192.4%   | 3       | - 25.0%      |  |
| 53011 | \$240,750   | + 32.3%            | 99.9%   | <b>1</b> + 7.3%            | 16      | - 85.0%           | 4       | - 42.9%      |  |
| 53013 | \$309,900   | + 100.6%           |