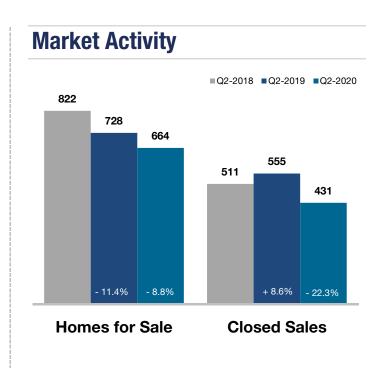

# **Jefferson County**

| <b>Key Metrics</b>         | Q2-2020   | 1-Yr Chg |
|----------------------------|-----------|----------|
|                            |           |          |
| Median Sales Price         | \$240,000 | + 2.1%   |
| Average Sales Price        | \$246,683 | + 0.5%   |
| Pct. of Orig. Price Rec'd. | 97.4%     | - 0.1%   |
| Homes for Sale             | 216       | - 8.1%   |
| Closed Sales               | 219       | - 6.0%   |
| Months Supply              | 3.4       | - 7.0%   |
| Days on Market             | 56        | + 0.0%   |

# **Jefferson ZIP Codes**

|       | Median Sales Pri | ce Pct. of C | Orig. Price Rec'd. | Days    | on Market          | Close   | d Sales        |
|-------|------------------|--------------|--------------------|---------|--------------------|---------|----------------|
|       | Q2-2020 1-Yr     | Chg Q2-202   | 20 1-Yr Chg        | Q2-2020 | 1-Yr Chg           | Q2-2020 | 1-Yr Chg       |
| 53036 | \$307,950 👚 +    | 0.5% 99.9%   | 6 + 2.3%           | 32      | - 44.6%            | 16      | + 14.3%        |
| 53038 | \$307,450 👚 +    | 3.9% 96.9%   | 6                  | 61      | - 25.8%            | 12      | - 40.0%        |
| 53066 | \$389,995 👚 +    | 6.2% 98.4%   | 6 <b>1</b> + 0.1%  | 49      | - 2.9%             | 190     | - 4.0%         |
| 53094 | \$225,500 👚 +    | 98.8%        | 6 <b>1</b> + 0.7%  | 57      | + 20.3%            | 43      | - 29.5%        |
| 53137 | \$250,000 堤 - 9  | 91.9%        | ú <b>↓</b> - 5.7%  | 34      | - 49.0%            | 5       | - 16.7%        |
| 53156 | \$194,500 堤 - 9  | 96.2%        | ś <b>↓</b> - 3.6%  | 47      | <b>1</b> + 118.0%  | 12      | + 100.0%       |
| 53178 | \$312,400 👚 +    | 7.8% 92.6%   | 6 <b>↓</b> - 4.0%  | 81      | <b>1</b> + 138.9%  | 9       | + 28.6%        |
| 53190 | \$215,000 👚 +    | 0.2% 95.2%   | ś                  | 63      | - 5.7%             | 40      | → 0.0%         |
| 53523 | \$294,263 👚 + 3  | 6.9% 98.0%   | 6 <b>1</b> + 0.1%  | 40      | <b>1</b> + 15.7%   | 10      | - 33.3%        |
| 53538 | \$178,000 堤 - 1  | 3.2% 98.0%   | 6 <b>1</b> + 1.1%  | 58      | - 3.0%             | 47      | <b>- 17.5%</b> |
| 53549 | \$177,500 🔱 - 9  | 98.3%        | ó <b>1</b> + 1.5%  | 44      | - 36.2%            | 28      | + 40.0%        |
| 53551 | \$274,500 👚 +    | 6.4% 95.1%   | ó <b>↓</b> -1.9%   | 76      | <b>1</b> + 41.5%   | 28      | + 21.7%        |
| 53594 | \$65,000 🕹 - 8   | 0.7% 0.0%    | <b>↓</b> - 100.0%  | 135     | <b>1</b> + 1457.7% | 1       | - 66.7%        |