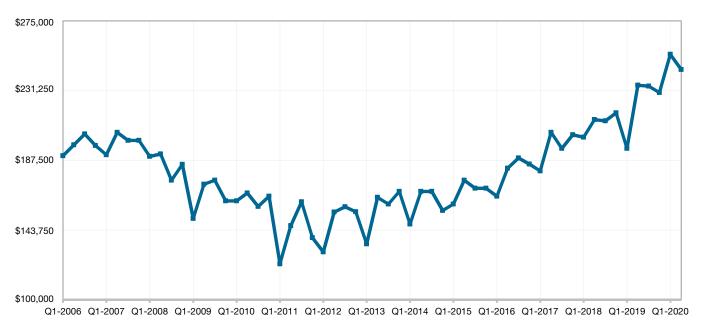

93.2%   | - 0.2%                     | 124     | + 91.9%           | 3       | - 57.1%      |  |

**Q2-2020** 



# **Walworth County**

| <b>Key Metrics</b>         | Q2-2020         | 1-Yr Chg |
|----------------------------|-----------------|----------|
| M !: 0 ! D:                | <b>004445</b> 0 | 4.00/    |
| Median Sales Price         | \$244,450       | + 4.2%   |
| Average Sales Price        | \$339,147       | + 7.4%   |
| Pct. of Orig. Price Rec'd. | 95.3%           | - 0.6%   |
| Homes for Sale             | 664             | - 8.8%   |
| Closed Sales               | 431             | - 22.3%  |
| Months Supply              | 5.0             | + 6.0%   |
| Days on Market             | 81              | + 8.9%   |



#### **Historical Median Sales Price for Walworth County**



**Q2-2020** 



## **Walworth ZIP Codes**

|       | Median Sa | Median Sales Price |         | Pct. of Orig. Price Rec'd. |         | n Market         | Closed Sales |          |
|-------|-----------|--------------------|---------|----------------------------|---------|------------------|--------------|----------|
|       | Q2-2020   | 1-Yr Chg           | Q2-2020 | 1-Yr Chg                   | Q2-2020 | 1-Yr Chg         | Q2-2020      | 1-Yr Chg |
| 53105 | \$230,000 | - 1.7%             | 97.6%   | + 0.6%                     | 42      | - 14.2%          | 73           | - 42.1%  |
| 53114 | \$209,000 | <b>1</b> + 1.2%    | 95.1%   | - 4.4%                     | 23      | - 40.2%          | 6            | → 0.0%   |
| 53115 | \$197,500 | - 1.6%             | 95.2%   | - 0.1%