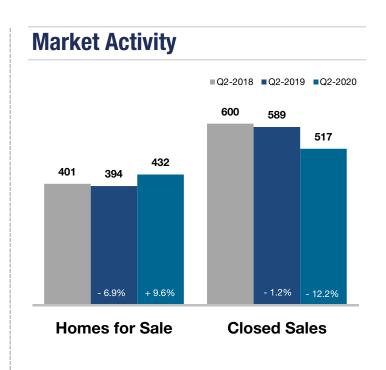

## La Crosse County

| <b>Key Metrics</b>         | Q2-2020   | 1-Yr Chg |
|----------------------------|-----------|----------|
| Median Sales Price         | \$223,000 | + 9.9%   |
| Average Sales Price        | \$248,591 | + 7.4%   |
| Pct. of Orig. Price Rec'd. | 99.1%     | - 1.1%   |
| Homes for Sale             | 227       | - 9.6%   |
| Closed Sales               | 378       | - 10.8%  |
| Months Supply              | 2.0       | - 8.0%   |
| Days on Market             | 33        | + 30.8%  |

## La Crosse ZIP Codes

|       | Median Sales Price  | Pct. of Orig. Price Rec'd.  | Days on Market   | Closed Sales     |
|-------|---------------------|-----------------------------|------------------|------------------|
|       | Q2-2020 1-Yr Chg    | Q2-2020 1-Yr Chg            | Q2-2020 1-Yr Chg | Q2-2020 1-Yr Chg |
| 54601 | \$196,500 👚 + 12.39 | % 99.3%                     | 32 👚 + 27.5%     | 152 🗣 - 17.8%    |
| 54603 | \$153,300 👚 + 8.1%  | 6 98.9% <del>-</del> - 0.7% | 26 🖟 - 2.1%      | 33 🕹 - 8.3%      |
| 54614 | \$146,900 🖶 - 43.59 | 6 98.9% <del>1</del> +2.3%  | 21 👚 + 155.3%    | 9 👚 + 80.0%      |
| 54623 | \$146,850 🖶 - 28.49 | 6 94.0% 🖟 - 2.4%            | 32 👚 + 47.0%     | 8 👚 + 60.0%      |
| 54636 | \$305,300 👚 + 17.09 | % 98.9% <b>↓</b> - 1.2%     | 50 👚 + 75.0%     | 63 🗣 - 18.2%     |
| 54644 | \$240,000 👚 + 90.19 | % 96.7% <b>1</b> + 3.4%     | 54 👚 + 105.3%    | 5 👚 + 25.0%      |
| 54650 | \$230,500 👚 + 0.3%  | 6 99.1% <del> 1.1</del> %   | 31 👚 + 35.1%     | 83 🗣 - 13.5%     |
| 54653 | \$225,000 👚 + 7.7%  | 6 99.6% <b>1</b> + 0.9%     | 17 🕹 - 78.6%     | 6 👚 + 50.0%      |
| 54658 | \$167,250 👚 + 23.99 | % 96.4% <b>1</b> + 3.5%     | 30 🗸 - 50.6%     | 4 🕹 - 42.9%      |
| 54669 | \$223,000 🖶 - 15.89 | 6 98.9% <b>1</b> + 2.2%     | 17 🕹 - 52.0%     | 25 👚 + 66.7%     |