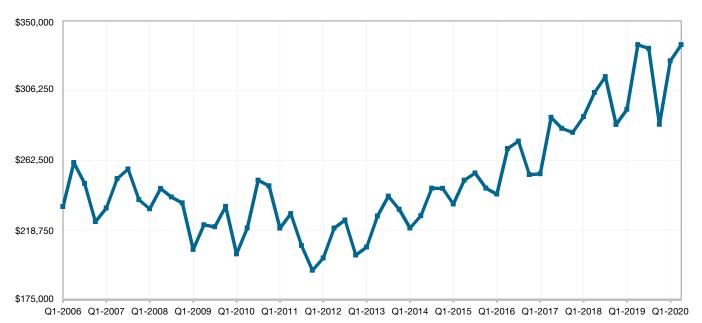

$178,500 1 + 2.0%  | 99.8% 👚 + 1.4%             | 20 🕹 - 46.2%     | 34 🗣 - 27.7%     |

**Q2-2020** 



## **Ozaukee County**

| <b>Key Metrics</b>         | Q2-2020          | 1-Yr Chg |
|----------------------------|------------------|----------|
| Madian Oalaa Brian         | <b>\$005.000</b> | 0.00/    |
| Median Sales Price         | \$335,000        | 0.0%     |
| Average Sales Price        | \$388,581        | + 2.7%   |
| Pct. of Orig. Price Rec'd. | 98.0%            | - 0.1%   |
| Homes for Sale             | 423              | + 20.5%  |
| Closed Sales               | 315              | - 20.7%  |
| Months Supply              | 4.4              | + 32.6%  |
| Days on Market             | 46               | - 7.2%   |



#### **Historical Median Sales Price for Ozaukee County**



Q2-2020



## **Ozaukee ZIP Codes**

|       | Median Sales Price  | Pct. of Orig. | Price Rec'd.  | Days o  | n Market       | Close   | d Sales  |
|-------|---------------------|---------------|---------------|---------|----------------|---------|----------|
|       | Q2-2020 1-Yr Ch     | Q2-2020       | 1-Yr Chg      | Q2-2020 | 1-Yr Chg       | Q2-2020 | 1-Yr Chg |
| 53004 | \$247,450           | 6 97.6%       | - 2.0%        | 50      | <b>-</b> 16.5% | 18      | + 38.5%  |
| 53012 | \$354,000 🕹 - 6.2%  | 99.7%         | + 0.7%        | 45      | + 25.8%        | 56      | - 24.3%  |
| 53013 | \$309,900 👚 + 100.6 | % 97.1%       | <b>+</b> 0.9% | 32      | - 70.9%        | 11      | - 8.3%   |
| 53021 | \$289,900 👚 + 7.49  | 6 96.0%       | - 0.7%        | 48      | - 29.3%