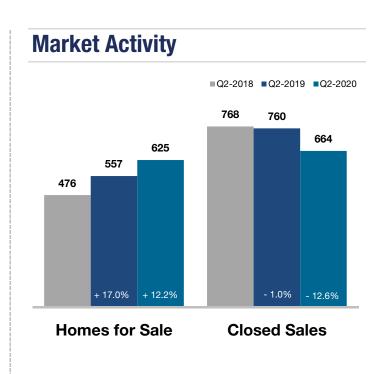

Racine County

Sheboygan County

Walworth County

Washington County

Waukesha County

**Q2-2020** 

## **All Counties Overview**

|            | Median Sales Price  | Pct. of Orig. Price Rec'd. | Days on Market   | Closed Sales     |
|------------|---------------------|----------------------------|------------------|------------------|
|            | Q2-2020 1-Yr Chg    | Q2-2020 1-Yr Chg           | Q2-2020 1-Yr Chg | Q2-2020 1-Yr Chg |
| Jefferson  | \$240,000 👚 + 2.1%  | 97.4% 🕹 - 0.1%             | 56 👚 + 0.0%      | 219 - 6.0%       |
| Kenosha    | \$209,000 👚 + 4.6%  | 97.4% 🗣 - 0.2%             | 42 👚 + 22.8%     | 561 🕹 - 15.1%    |
| La Crosse  | \$223,000 👚 + 9.9%  | 99.1% 🗣 - 1.1%             | 33 👚 + 30.8%     | 378 🗣 - 10.8%    |
| Manitowoc  | \$130,500 👚 + 4.4%  | 96.5% 👚 + 0.5%             | 43 堤 - 15.8%     | 226 🗣 - 10.7%    |
| Milwaukee  | \$192,500 👚 + 6.9%  | 98.8% 👚 + 0.1%             | 29 🗣 - 1.7%      | 2,410 🗣 - 18.3%  |
| Ozaukee    | \$335,000 🗭 0.0%    | 98.0% 🖶 - 0.1%             | 46 堤 - 7.2%      | 315 🕹 - 20.7%    |
| Racine     | \$200,000 👚 + 3.8%  | 97.4% 堤 - 0.6%             | 40 👚 + 1.3%      | 664 🗣 - 12.6%    |
| Sheboygan  | \$194,225 👚 + 22.0% | 97.4% 👚 + 0.6%             | 42 堤 - 10.2%     | 320 🗣 - 11.4%    |
| Walworth   | \$244,450 👚 + 4.2%  | 95.3% 🕂 - 0.6%             | 81 👚 + 8.9%      | 431 🗣 - 22.3%    |
| Washington | \$279,900 👚 + 8.9%  | 98.6% 🕹 - 0.2%             | 34 🗣 - 5.4%      | 517 堤 - 12.2%    |
| Waukesha   | \$335,000 🕆 + 6.4%  | 98.9% 🕹 - 0.0%             | 34 堤 - 1.7%      | 1,515 🗣 - 16.3%  |