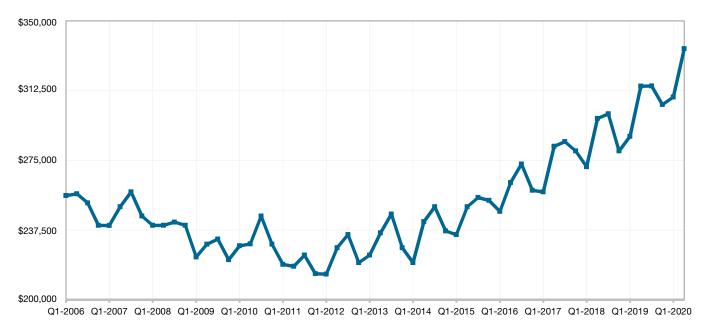

| 84      | + 5.0%       |  |
| 53095 | \$256,500 👚 + 2.6  | % 97.5% <b>↓</b> -     | 1.4% 31       | + 0.1%          | 84      | - 39.6%      |  |

**Q2-2020** 



## **Waukesha County**

| <b>Key Metrics</b>         | Q2-2020   | 1-Yr Chg |
|----------------------------|-----------|----------|
|                            |           |          |
| Median Sales Price         | \$335,000 | + 6.4%   |
| Average Sales Price        | \$377,930 | + 5.1%   |
| Pct. of Orig. Price Rec'd. | 98.9%     | - 0.0%   |
| Homes for Sale             | 1,407     | + 17.8%  |
| Closed Sales               | 1,515     | - 16.3%  |
| Months Supply              | 3.3       | + 33.5%  |
| Days on Market             | 34        | - 1.7%   |



#### **Historical Median Sales Price for Waukesha County**



**Q2-2020** 



## **Waukesha ZIP Codes**

|       | Median Sales Price  | Pct. of Orig. Price Rec'd. | Days on Market       | Closed Sales     |  |
|-------|---------------------|----------------------------|----------------------|------------------|--|
|       | Q2-2020 1-Yr Chg    | Q2-2020 1-Yr Chg           | Q2-2020 1-Yr Chg     | Q2-2020 1-Yr Chg |  |
| 53005 | \$333,750           | 99.9% 👚 + 0.1%             | 26 👚 + 22.0%         | 84 🕹 - 6.7%      |  |
| 53007 | \$217,500 👚 + 43.3% | 101.7% 👚 + 4.3%            | 21 堤 - 18.6%         | 6 🗣 - 25.0%      |  |
| 53017 | \$426,500 🕹 - 1.6%  | 94.9% 堤 - 3.4%             | 56 <b>1</b> + 218.4% | 23 👚 + 35.3%     |  |
| 53018 | \$485,000 1 + 13.5% | 96.7% 👚 + 0.4%             | 64 👚 + 3.6%          | 23 🗣 - 28.1%     |  |
| 53029 | \$4