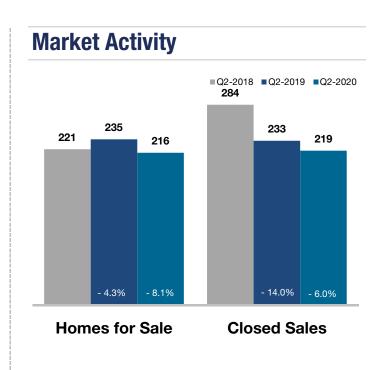

# **Jefferson County**

| <b>Key Metrics</b>         | Q2-2020   | 1-Yr Chg |
|----------------------------|-----------|----------|
|                            |           |          |
| Median Sales Price         | \$240,000 | + 2.1%   |
| Average Sales Price        | \$246,683 | + 0.5%   |
| Pct. of Orig. Price Rec'd. | 97.4%     | - 0.1%   |
| Homes for Sale             | 216       | - 8.1%   |
| Closed Sales               | 219       | - 6.0%   |
| Months Supply              | 3.4       | - 7.0%   |
| Days on Market             | 56        | + 0.0%   |