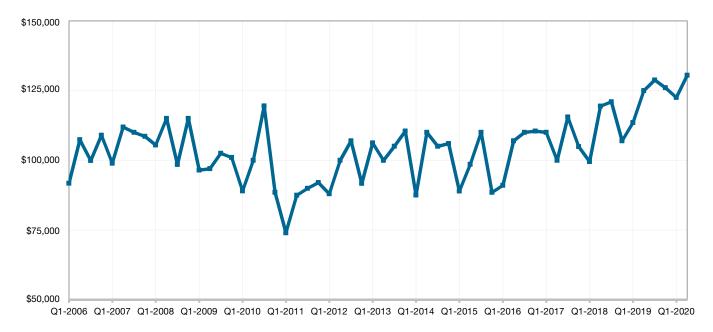

b> + 3.5%     | 30 🗸 - 50.6%     | 4 🕹 - 42.9%      |
| 54669 | \$223,000 🖶 - 15.89 | 6 98.9% <b>1</b> + 2.2%     | 17 🕹 - 52.0%     | 25 👚 + 66.7%     |

**Q2-2020** 



## **Manitowoc County**

| <b>Key Metrics</b>         | Q2-2020   | 1-Yr Chg |
|----------------------------|-----------|----------|
|                            | *         |          |
| Median Sales Price         | \$130,500 | + 4.4%   |
| Average Sales Price        | \$161,071 | + 11.7%  |
| Pct. of Orig. Price Rec'd. | 96.5%     | + 0.5%   |
| Homes for Sale             | 197       | + 5.9%   |
| Closed Sales               | 226       | - 10.7%  |
| Months Supply              | 3.3       | + 26.6%  |
| Days on Market             | 43        | - 15.8%  |



#### **Historical Median Sales Price for Manitowoc County**



**Q2-2020** 



## **Manitowoc ZIP Codes**

|       | Median Sales Price  | Pct. of Orig. Price Rec'd. | Days on Market   | Closed Sales     |
|-------|---------------------|----------------------------|------------------|------------------|
|       | Q2-2020 1-Yr Cho    | g Q2-2020 1-Yr Chg         | Q2-2020 1-Yr Chg | Q2-2020 1-Yr Chg |
| 53015 | \$184,250 👚 + 3.8%  | 6 97.4% 🗣 - 1.8%           | 78 👚 + 232.9%    | 9 🕹 - 25.0%      |
| 53042 | \$180,000 👚 + 20.0  | % 98.1% <b>1</b> + 0.4%    | 31 堤 - 35.2%     | 23 堤 - 4.2%      |
| 54110 | \$193,000 👚 + 34.89 | % 98.3% <b>↑</b> + 0.6%    | 50 👚 + 1.5%      | 17 👚 + 41.7%     |
| 54220 | \$131,550 👚 + 9.69  | 6 97.3% 👚 + 1.4%           | 34 🛡 - 31.3%     | 136 堤 - 3.5%     |
| 54228 | \$129,000 🛡 - 13.79 | 6 97.0% <b>1</b> + 4.8%    |