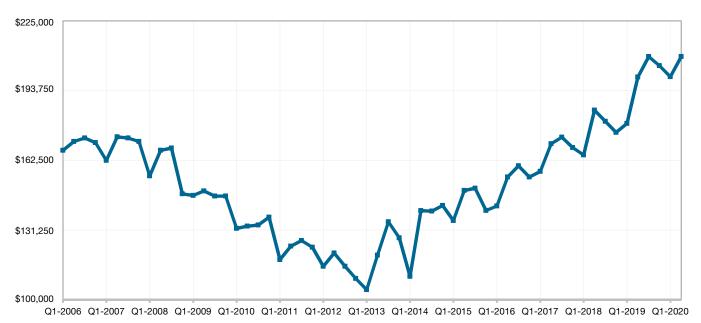

1.5%   | 28      | + 21.7%        |
| 53594 | \$65,000 🕹 - 8   | 0.7% 0.0%    | <b>↓</b> - 100.0%  | 135     | <b>1</b> + 1457.7% | 1       | - 66.7%        |

**Q2-2020** 



# **Kenosha County**

| <b>Key Metrics</b>         | Q2-2020   | 1-Yr Chg |
|----------------------------|-----------|----------|
|                            |           |          |
| Median Sales Price         | \$209,000 | + 4.6%   |
| Average Sales Price        | \$239,525 | + 1.8%   |
| Pct. of Orig. Price Rec'd. | 97.4%     | - 0.2%   |
| Homes for Sale             | 498       | + 8.7%   |
| Closed Sales               | 561       | - 15.1%  |
| Months Supply              | 2.9       | + 19.5%  |
| Days on Market             | 42        | + 22.8%  |



#### **Historical Median Sales Price for Kenosha County**



Q2-2020



# **Kenosha ZIP Codes**

|       | Median Sa | ales Price        | Pct. of Orig | . Price Rec'd. | Days o  | on Market        | Clos    | ed Sales |
|-------|-----------|-------------------|--------------|----------------|---------|------------------|---------|----------|
|       | Q2-2020   | 1-Yr Chg          | Q2-2020      | 1-Yr Chg       | Q2-2020 | 1-Yr Chg         | Q2-2020 | 1-Yr Chg |
| 53101 | \$883,000 |                   | 76.8%        |                | 890     |                  | 1       |          |
| 53104 | \$386,450 | <b>+</b> 43.4%    | 97.1%        | + 0.2%         | 40      | + 0.6%           | 18      | → 0.0%   |
| 53105 | \$230,000 | - 1.7%            | 97.6%        | + 0.6%         | 42      | - 14.2%          | 73      | - 42.1%  |
| 53128 | \$208,95