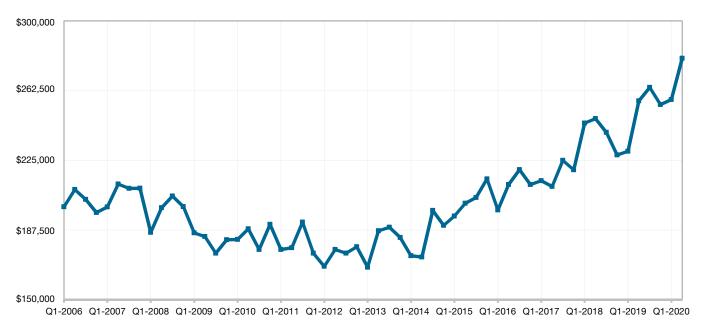

| - 29.2%  |
| 53585 | \$160,000 | - 25.6%            | 93.0%   | - 5.7%                     | 93      | <b>+</b> 93.5%   | 6            | - 14.3%  |

**Q2-2020** 



# **Washington County**

| <b>Key Metrics</b>         | Q2-2020   | 1-Yr Chg |
|----------------------------|-----------|----------|
|                            |           |          |
| Median Sales Price         | \$279,900 | + 8.9%   |
| Average Sales Price        | \$289,960 | + 3.5%   |
| Pct. of Orig. Price Rec'd. | 98.6%     | - 0.2%   |
| Homes for Sale             | 432       | + 9.6%   |
| Closed Sales               | 517       | - 12.2%  |
| Months Supply              | 2.9       | + 18.9%  |
| Days on Market             | 34        | - 5.4%   |



#### **Historical Median Sales Price for Washington County**



**Q2-2020** 



# **Washington ZIP Codes**

|       | Median Sales Price | Pct. of Orig. Price I  | Rec'd. Days o | Days on Market  |         | Closed Sales |  |
|-------|--------------------|------------------------|---------------|-----------------|---------|--------------|--|
|       | Q2-2020 1-Yr Ch    | g Q2-2020 1-Yı         | Chg Q2-2020   | 1-Yr Chg        | Q2-2020 | 1-Yr Chg     |  |
| 53002 | \$148,214 🖟 - 22.0 | % 90.0% 🖟 -            | 9.8% 68       | + 277.6%        | 2       | - 75.0%      |  |
| 53012 | \$354,000 🖟 - 6.2  | 6 99.7% <b>↑</b> +     | 0.7% 45       | + 25.8%         | 56      | - 24.3%      |  |
| 53017 | \$426,500 🖟 - 1.6  | 6 94.9% <del>↓</del> - | 3.4% 56       | <b>+</b> 218.4% | 23      | ÷ + 35.3%    |  |
| 53021 | \$289,900 👚 + 7.4  | % 96.0% <del>↓<