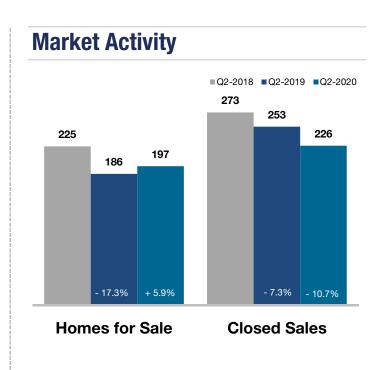

## **Manitowoc County**

| <b>Key Metrics</b>         | Q2-2020   | 1-Yr Chg |
|----------------------------|-----------|----------|
|                            | *         |          |
| Median Sales Price         | \$130,500 | + 4.4%   |
| Average Sales Price        | \$161,071 | + 11.7%  |
| Pct. of Orig. Price Rec'd. | 96.5%     | + 0.5%   |
| Homes for Sale             | 197       | + 5.9%   |
| Closed Sales               | 226       | - 10.7%  |
| Months Supply              | 3.3       | + 26.6%  |
| Days on Market             | 43        | - 15.8%  |