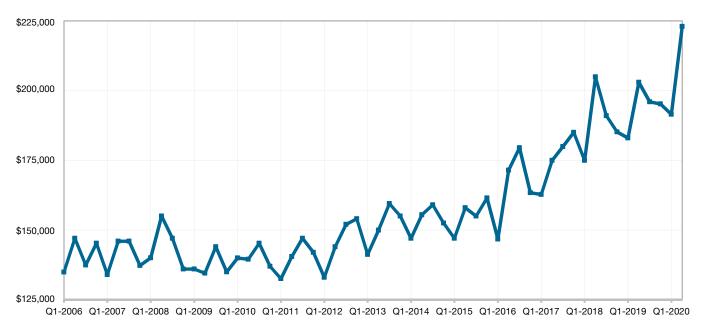

| 96.2%        | - 1.1%         | 47      | <b>1</b> + 19.3% | 32      | - 8.6%   |
| 53181 | \$256,500 | + 4.9%            | 96.3%        | - 0.2%         | 67      | <b>+</b> 20.3%   | 42      | - 19.2%  |

**Q2-2020** 



## La Crosse County

| <b>Key Metrics</b>         | Q2-2020   | 1-Yr Chg |
|----------------------------|-----------|----------|
| Median Sales Price         | \$223,000 | + 9.9%   |
| Average Sales Price        | \$248,591 | + 7.4%   |
| Pct. of Orig. Price Rec'd. | 99.1%     | - 1.1%   |
| Homes for Sale             | 227       | - 9.6%   |
| Closed Sales               | 378       | - 10.8%  |
| Months Supply              | 2.0       | - 8.0%   |
| Days on Market             | 33        | + 30.8%  |



#### **Historical Median Sales Price for La Crosse County**



Q2-2020



## La Crosse ZIP Codes

|       | Median Sales Price  | Pct. of Orig. Price Rec'd.  | Days on Market   | Closed Sales     |
|-------|---------------------|-----------------------------|------------------|------------------|
|       | Q2-2020 1-Yr Chg    | Q2-2020 1-Yr Chg            | Q2-2020 1-Yr Chg | Q2-2020 1-Yr Chg |
| 54601 | \$196,500 👚 + 12.39 | % 99.3%                     | 32 👚 + 27.5%     | 152 🗣 - 17.8%    |
| 54603 | \$153,300 👚 + 8.1%  | 6 98.9% <del>-</del> - 0.7% | 26 🖟 - 2.1%      | 33 🕹 - 8.3%      |
| 54614 | \$146,900 🖶 - 43.59 | 6 98.9% <del>1</del> +2.3%  | 21 👚 + 155.3%    | 9 👚 + 80.0%      |
| 54623 | \$146,850 🖶 - 28.49 | 6 94.0% 🖟 - 2.4%            | 32 👚 + 47.0%     | 8 👚 + 60.0%      |
| 54636 | \$305,300 👚 + 17.09 | % 98.9% <b>↓</b> - 1.2%     | 5