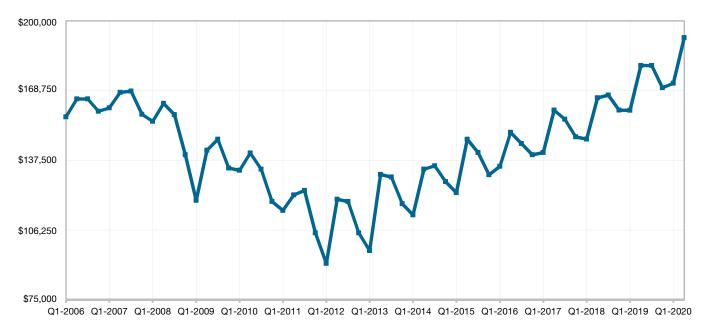

<b>↓</b> -8.1%     | 81 👚 + 75.6%     | 10 👚 + 150.0%    |
| 54247 | \$130,000 🛡 - 15.69 | 6 89.0% <b>↓</b> - 6.7%    | 65 🗸 - 23.9%     | 5 🕹 - 37.5%      |

**Q2-2020** 



## Milwaukee County

| <b>Key Metrics</b>         | Q2-2020   | 1-Yr Chg |
|----------------------------|-----------|----------|
|                            |           |          |
| Median Sales Price         | \$192,500 | + 6.9%   |
| Average Sales Price        | \$225,984 | + 3.6%   |
| Pct. of Orig. Price Rec'd. | 98.8%     | + 0.1%   |
| Homes for Sale             | 1,890     | + 20.8%  |
| Closed Sales               | 2,410     | - 18.3%  |
| Months Supply              | 2.7       | + 36.8%  |
| Days on Market             | 29        | - 1.7%   |



#### **Historical Median Sales Price for Milwaukee County**



Q2-2020



## Milwaukee ZIP Codes

| \$3110 \$184,900 \$\psi\$ + 10.1% \$99.2% \$\psi\$ - 3.3% \$21 \$\psi\$ + 4.4% \$51 \$\psi\$ - 15.00 \$\psi\$ \$5129 \$251,000 \$\psi\$ - 1.6% \$98.7% \$\psi\$ - 0.4% \$15 \$\psi\$ + 1.1% \$44 \$\psi\$ - 28.7% \$\psi\$ \$3130 \$252,000 \$\psi\$ - 1.6% \$99.0% \$\psi\$ + 1.6% \$11 \$\psi\$ - 53.0% \$19 \$\psi\$ - 32.1% \$\psi\$ \$3132 \$287,600 \$\psi\$ + 2.0% \$99.0% \$\psi\$ + 0.4% \$17 \$\psi\$ - 31.3% \$121 \$\psi\$ - 16.00 \$\psi\$ \$3154 \$263,250 \$\psi\$ + 4.5% \$99.5% \$\psi\$ + 0.5% \$31 \$\psi\$ + 8.8% \$111 \$\psi\$ + 2.8% \$\psi\$ \$53172 \$200,000 \$\psi\$ + 14.3% \$100.5% \$\psi\$ + 1.6% \$39 \$\psi\$ + 76.5% \$54 \$\psi\$ + 8.0% \$\psi\$ \$53202 \$262,450 \$\psi\$ - 4.6% \$96.9% \$\psi\$ + 0.3% \$29 \$\psi\$ - 37.3% \$100 \$\psi\$ - 17.