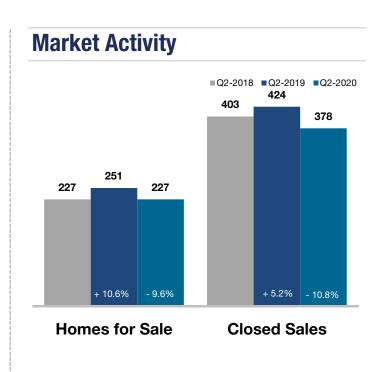

## La Crosse County

| <b>Key Metrics</b>         | Q2-2020   | 1-Yr Chg |
|----------------------------|-----------|----------|
| Median Sales Price         | \$223,000 | + 9.9%   |
| Average Sales Price        | \$248,591 | + 7.4%   |
| Pct. of Orig. Price Rec'd. | 99.1%     | - 1.1%   |
| Homes for Sale             | 227       | - 9.6%   |
| Closed Sales               | 378       | - 10.8%  |
| Months Supply              | 2.0       | - 8.0%   |
| Days on Market             | 33        | + 30.8%  |