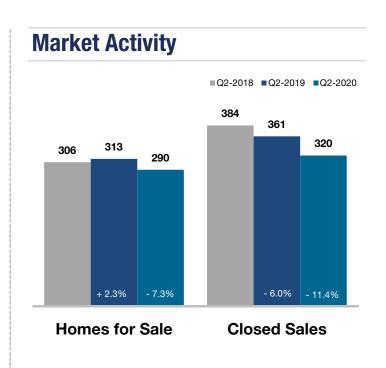

## **All Counties Overview**

|            | Median Sales Price  | Pct. of Orig. Price Rec'd. | Days on Market   | Closed Sales     |
|------------|---------------------|----------------------------|------------------|------------------|
|            | Q2-2020 1-Yr Chg    | Q2-2020 1-Yr Chg           | Q2-2020 1-Yr Chg | Q2-2020 1-Yr Chg |
| Jefferson  | \$240,000 👚 + 2.1%  | 97.4% 🕹 - 0.1%             | 56 👚 + 0.0%      | 219 - 6.0%       |
| Kenosha    | \$209,000 👚 + 4.6%  | 97.4% 🗣 - 0.2%             | 42 👚 + 22.8%     | 561 🕹 - 15.1%    |
| La Crosse  | \$223,000 👚 + 9.9%  | 99.1% 🗣 - 1.1%             | 33 👚 + 30.8%     | 378 🗣 - 10.8%    |
| Manitowoc  | \$130,500 👚 + 4.4%  | 96.5% 👚 + 0.5%             | 43 堤 - 15.8%     | 226 🗣 - 10.7%    |
| Milwaukee  | \$192,500 👚 + 6.9%  | 98.8% 👚 + 0.1%             | 29 🗣 - 1.7%      | 2,410 🗣 - 18.3%  |
| Ozaukee    | \$335,000 🗭 0.0%    | 98.0% 🖶 - 0.1%             | 46 堤 - 7.2%      | 315 🕹 - 20.7%    |
| Racine     | \$200,000 👚 + 3.8%  | 97.4% 堤 - 0.6%             | 40 👚 + 1.3%      | 664 🗣 - 12.6%    |
| Sheboygan  | \$194,225 👚 + 22.0% | 97.4% 👚 + 0.6%             | 42 堤 - 10.2%     | 320 🗣 - 11.4%    |
| Walworth   | \$244,450 👚 + 4.2%  | 95.3% 🕂 - 0.6%             | 81 👚 + 8.9%      | 431 🗣 - 22.3%    |
| Washington | \$279,900 👚 + 8.9%  | 98.6% 🕹 - 0.2%             | 34 🗣 - 5.4%      | 517 堤 - 12.2%    |
| Waukesha   | \$335,000 🕆 + 6.4%  | 98.9% 🕹 - 0.0%             | 34 堤 - 1.7%      | 1,515 🗣 - 16.3%  |