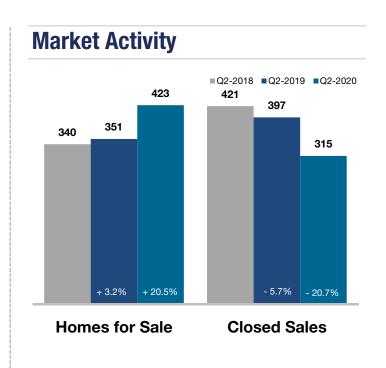

# **Jefferson County**

| <b>Key Metrics</b>         | Q2-2020   | 1-Yr Chg |
|----------------------------|-----------|----------|
|                            |           |          |
| Median Sales Price         | \$240,000 | + 2.1%   |
| Average Sales Price        | \$246,683 | + 0.5%   |
| Pct. of Orig. Price Rec'd. | 97.4%     | - 0.1%   |
| Homes for Sale             | 216       | - 8.1%   |
| Closed Sales               | 219       | - 6.0%   |
| Months Supply              | 3.4       | - 7.0%   |
| Days on Market             | 56        | + 0.0%   |