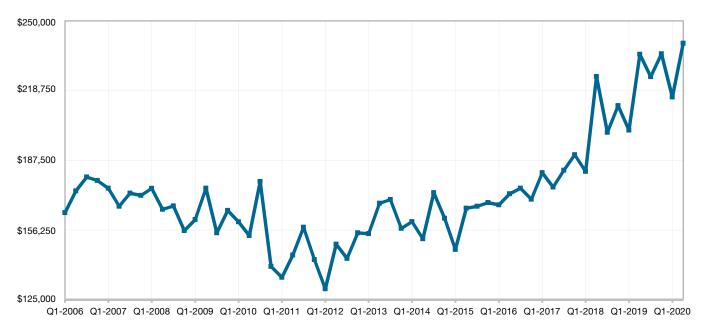

| 34 🗣 - 5.4%      | 517 堤 - 12.2%    |
| Waukesha   | \$335,000 🕆 + 6.4%  | 98.9% 🕹 - 0.0%             | 34 堤 - 1.7%      | 1,515 🗣 - 16.3%  |

**Q2-2020** 



# **Jefferson County**

| <b>Key Metrics</b>         | Q2-2020   | 1-Yr Chg |
|----------------------------|-----------|----------|
|                            |           |          |
| Median Sales Price         | \$240,000 | + 2.1%   |
| Average Sales Price        | \$246,683 | + 0.5%   |
| Pct. of Orig. Price Rec'd. | 97.4%     | - 0.1%   |
| Homes for Sale             | 216       | - 8.1%   |
| Closed Sales               | 219       | - 6.0%   |
| Months Supply              | 3.4       | - 7.0%   |
| Days on Market             | 56        | + 0.0%   |



#### **Historical Median Sales Price for Jefferson County**



**Q2-2020** 



# **Jefferson ZIP Codes**

|       | Median Sales Pri | ce Pct. of C | Orig. Price Rec'd. | Days    | on Market          | Close   | d Sales        |
|-------|------------------|--------------|--------------------|---------|--------------------|---------|----------------|
|       | Q2-2020 1-Yr     | Chg Q2-202   | 20 1-Yr Chg        | Q2-2020 | 1-Yr Chg           | Q2-2020 | 1-Yr Chg       |
| 53036 | \$307,950 👚 +    | 0.5% 99.9%   | 6 + 2.3%           | 32      | - 44.6%            | 16      | + 14.3%        |
| 53038 | \$307,450 👚 +    | 3.9% 96.9%   | 6                  | 61      | - 25.8%            | 12      | - 40.0%        |
| 53066 | \$389,995 👚 +    | 6.2% 98.4%   | 6 <b>1</b> + 0.1%  | 49      | - 2.9%             | 190     | - 4.0%         |
| 53094 | \$225,5