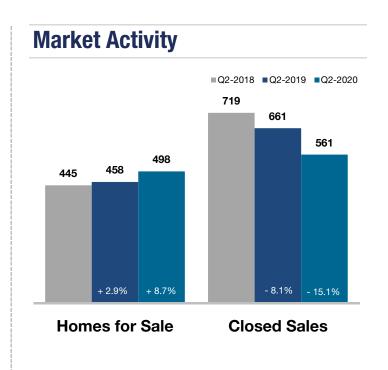

# **Kenosha County**

| <b>Key Metrics</b>         | Q2-2020   | 1-Yr Chg |
|----------------------------|-----------|----------|
|                            |           |          |
| Median Sales Price         | \$209,000 | + 4.6%   |
| Average Sales Price        | \$239,525 | + 1.8%   |
| Pct. of Orig. Price Rec'd. | 97.4%     | - 0.2%   |
| Homes for Sale             | 498       | + 8.7%   |
| Closed Sales               | 561       | - 15.1%  |
| Months Supply              | 2.9       | + 19.5%  |
| Days on Market             | 42        | + 22.8%  |