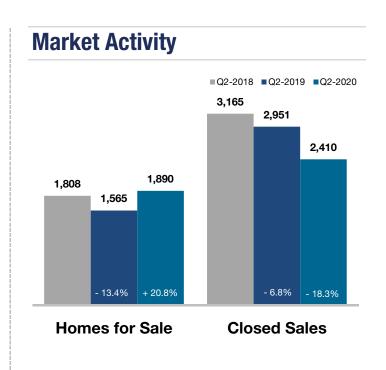

## Milwaukee County

| <b>Key Metrics</b>         | Q2-2020   | 1-Yr Chg |
|----------------------------|-----------|----------|
|                            |           |          |
| Median Sales Price         | \$192,500 | + 6.9%   |
| Average Sales Price        | \$225,984 | + 3.6%   |
| Pct. of Orig. Price Rec'd. | 98.8%     | + 0.1%   |
| Homes for Sale             | 1,890     | + 20.8%  |
| Closed Sales               | 2,410     | - 18.3%  |
| Months Supply              | 2.7       | + 36.8%  |
| Days on Market             | 29        | - 1.7%   |