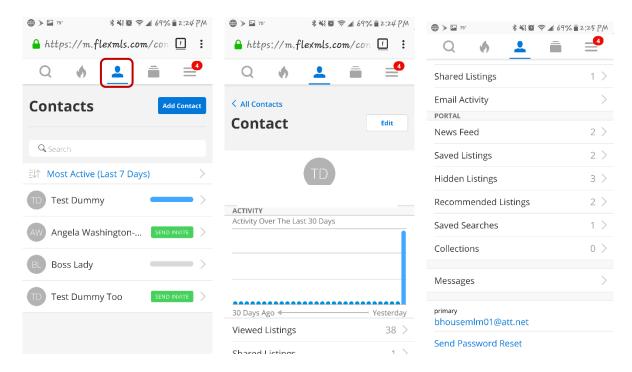

#### Contacts

You can access your Contacts that are saved in your Contact Management module of FlexMLS by tapping the **Contacts** icon. Tapping on a Contact ID will open to the information and options available.

#### Collections

You can access your saved Listing Collections by tapping the **Collections** icon; this will display the listings currently saved in that collection.