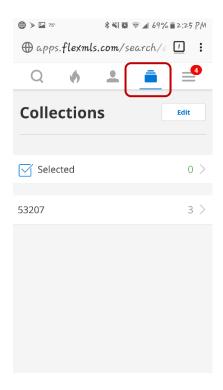

#### Collections

You can access your saved Listing Collections by tapping the **Collections** icon; this will display the listings currently saved in that collection.