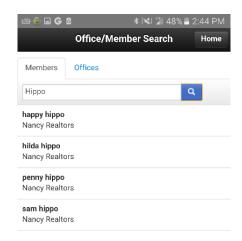

Tapping My Listings will display your current listings.

Tapping **Office/Member Search** allows you to search for Metro MLS members and offices by name. Tap your searched name for more information.

Tapping **View Full Site** will open to the met.flexmls.com site, which is the desktop site. When you come to this site, you will get a 'Redirect to Mobile' pop-up. If you wish to proceed to the full site, tap 'Cancel'.