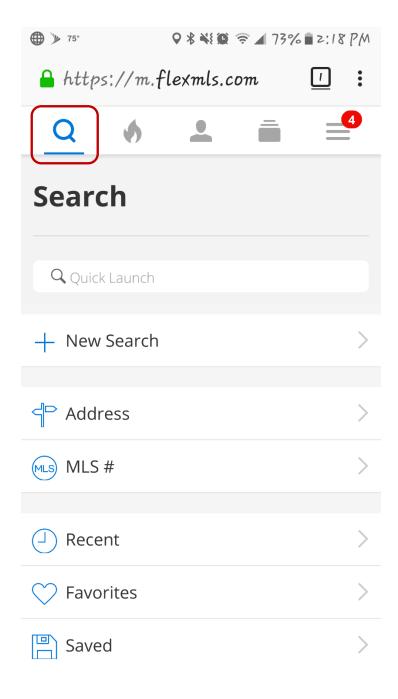

### Main Menu Screen

Once you have successfully logged in, you will be routed to the main menu screen of the mobile site; the default screen is the Search (magnifying glass icon) screen. From this screen, you can create a new search using the **Quick Launch** field or using **New Search**. You can also search on a specific address using **Address** or list number using **MLS#**. **Recent** gives you access to the last five searches you've performed; **Favorites** will display saved searches you have marked as favorite; **Saved** will display all of your saved searches.