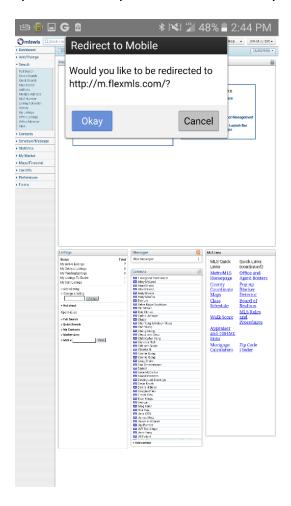

Tapping My Listings will display your current listings.

Tapping **Office/Member Search** allows you to search for Metro MLS members and offices by name. Tap your searched name for more information.

Tapping **View Full Site** will open to the met.flexmls.com site, which is the desktop site. When you come to this site, you will get a 'Redirect to Mobile' pop-up. If you wish to proceed to the full site, tap 'Cancel'.