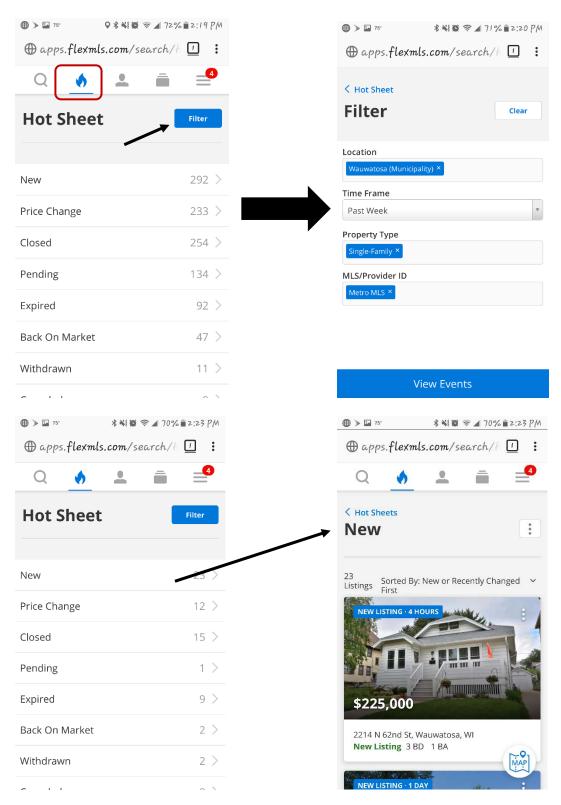

### Hot Sheet

The **Hot Sheet** (flame) icon will route you to the options for the Hot Sheet on the mobile site. The Hot Sheet allows users to specify a time frame, county, municipality, zip code, property types, and MLS using the **Filter** link. You can then view the results by tapping your desired event and use the list or map views, with the same action options (recommend, save to cart, email) as are available through searches.