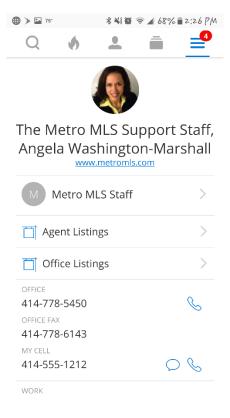

#### More

Options to view your agent profile information, access your messages and current listings, log out, and more can be accessed by tapping the **More** icon.

Tapping your name allows you to view your profile information.