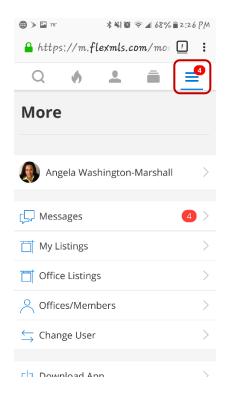

#### More

Options to view your agent profile information, access your messages and current listings, log out, and more can be accessed by tapping the **More** icon.

Tapping your name allows you to view your profile information.

Tapping My Listings will display your current listings.

Tapping **Office/Member Search** allows you to search for Metro MLS members and offices by name. Tap your searched name for more information.

Tapping **View Full Site** will open to the met.flexmls.com site, which is the desktop site. When you come to this site, you will get a 'Redirect to Mobile' pop-up. If you wish to proceed to the full site, tap 'Cancel'.