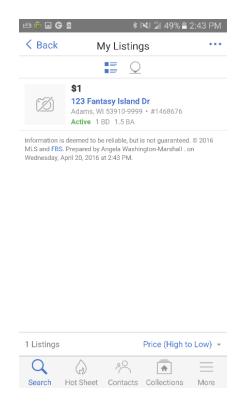

Tapping My Listings will display your current listings.

Tapping **Office/Member Search** allows you to search for Metro MLS members and offices by name. Tap your searched name for more information.

Tapping **View Full Site** will open to the met.flexmls.com site, which is the desktop site. When you come to this site, you will get a 'Redirect to Mobile' pop-up. If you wish to proceed to the full site, tap 'Cancel'.