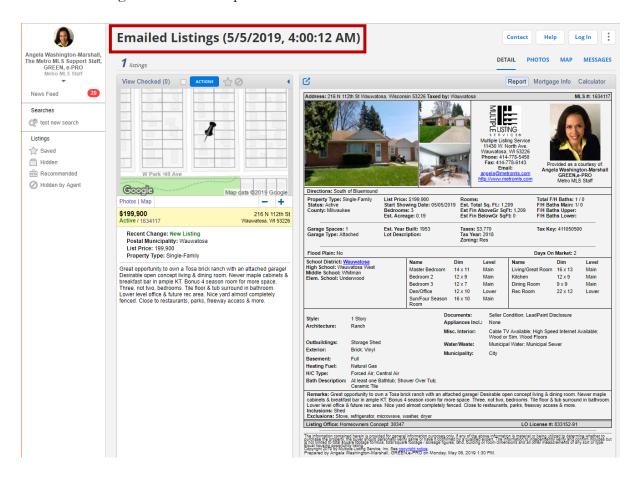

## **Emailed Listings**

When the Contact clicks any of the listings or the 'View Listings' button in the Subscription email, they will be routed to the listings for **that** email update.