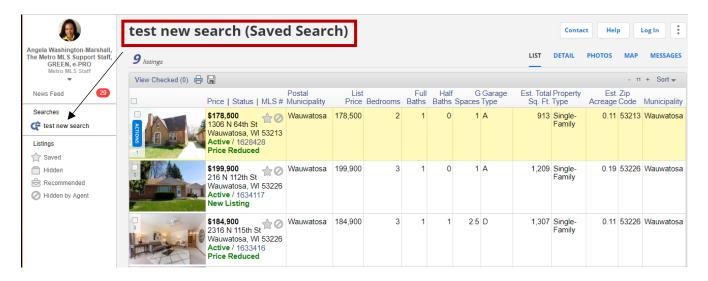

## Saved Search

When the Contact clicks any of the listings or the 'View Listings' button in the Subscription email, they will be routed to the listings that are currently in the search saved for the Contact. The new and most recently changed will be at the top of the list.