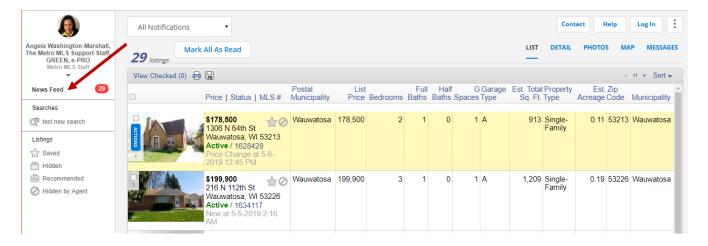

## MLS Default (Show News Feed)

When the Contact clicks any of the listings or the 'View Listings' button in the Subscription email, they will be routed to the listing feed for that event. The news feed will begin with the new and updated listings; previously emailed listings (maximum 50) will follow in the list. This is always in the Public version.