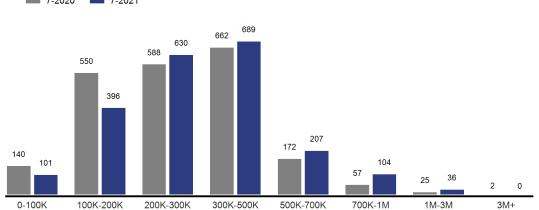

# **Closed Sales - July 2021**

The number of listings that closed during the month.

#### **By Property Type**

|                  | All Properties* |        |          |
|------------------|-----------------|--------|----------|
| By Price Range   | 7-2020          | 7-2021 | Change   |
| 0-100K           | 140             | 101    | - 27.9%  |
| 100K-200K        | 550             | 396    | - 28.0%  |
| 200K-300K        | 588             | 630    | + 7.1%   |
| 300K-500K        | 662             | 689    | + 4.1%   |
| 500K-700K        | 172             | 207    | + 20.3%  |
| 700K-1M          | 57              | 104    | + 82.5%  |
| 1M-3M            | 25              | 36     | + 44.0%  |
| 3M+              | 2               | 0      | - 100.0% |
| All Price Ranges | 2,196           | 2,163  | - 1.5%   |

<sup>\*</sup>Values for "All Properties" only include Single-Family and Townhouse/Condo.