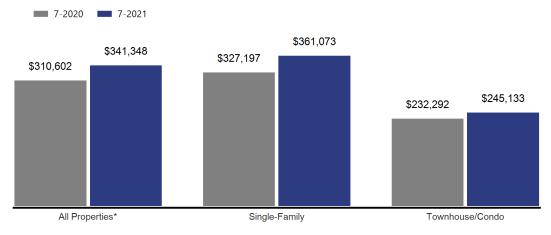

#### **Average Sales Price By Property Type**

# All Properties\* Sales Price 7-2020 7-2021 Change Average Sales Price \$310,602 \$341,348 + 9.9% Median Sales Price \$266,000 \$290,000 + 9.0%

| Single-Family |           |         | Townhouse/Condo |           |         |  |
|---------------|-----------|---------|-----------------|-----------|---------|--|
| 7-2020        | 7-2021    | Change  | 7-2020          | 7-2021    | Change  |  |
| \$327,197     | \$361,073 | + 10.4% | \$232,292       | \$245,133 | + 5.5%  |  |
| \$285,000     | \$310,000 | + 8.8%  | \$189,900       | \$215,000 | + 13.2% |  |

<sup>\*</sup>Values for "All Properties" only include Single-Family and Townhouse/Condo.