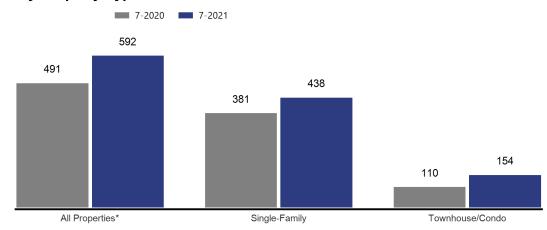

# Pending Sales - July 2021

The number of listings that are Under Contract at the end of the month.

#### **By Property Type**

|                  |        | All Properties* |         |  |  |
|------------------|--------|-----------------|---------|--|--|
| By Price Range   | 7-2020 | 7-2021          | Change  |  |  |
| 0-100K           | 50     | 38              | - 24.0% |  |  |
| 100K-200K        | 113    | 129             | + 14.2% |  |  |
| 200K-300K        | 86     | 115             | + 33.7% |  |  |
| 300K-500K        | 165    | 180             | + 9.1%  |  |  |
| 500K-700K        | 53     | 92              | + 73.6% |  |  |
| 700K-1M          | 15     | 28              | + 86.7% |  |  |
| 1M-3M            | 9      | 10              | + 11.1% |  |  |
| 3M+              | 0      | 0               |         |  |  |
| All Price Ranges | 491    | 592             | + 20.6% |  |  |

| Single-Family |        |        |          | Townhouse/Condo |        |          |
|---------------|--------|--------|----------|-----------------|--------|----------|
|               | 7-2020 | 7-2021 | Change   | 7-2020          | 7-2021 | Change   |
|               | 35     | 32     | - 8.6%   | 15              | 6      | - 60.0%  |
|               | 91     | 96     | + 5.5%   | 22              | 33     | + 50.0%  |
|               | 64     | 86     | + 34.4%  | 22              | 29     | + 31.8%  |
|               | 132    | 132    | 0.0%     | 33              | 48     | + 45.5%  |
|               | 43     | 59     | + 37.2%  | 10              | 33     | + 230.0% |
|               | 9      | 24     | + 166.7% | 6               | 4      | - 33.3%  |
|               | 7      | 9      | + 28.6%  | 2               | 1      | - 50.0%  |
| ı             | 0      | 0      |          | 0               | 0      |          |
|               | 381    | 438    | + 15.0%  | 110             | 154    | + 40.0%  |
|               |        |        |          |                 |        |          |