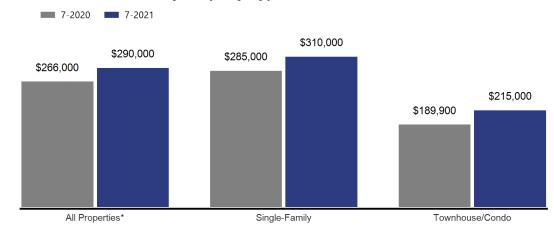

#### **Median Sales Price By Property Type**

# All Properties\* Sales Price 7-2020 7-2021 Change Average Sales Price \$310,602 \$341,348 + 9.9% Median Sales Price \$266,000 \$290,000 + 9.0%

| Single-Family |           |         | Townhouse/Condo |           |         |  |
|---------------|-----------|---------|-----------------|-----------|---------|--|
| 7-2020        | 7-2021    | Change  | 7-2020          | 7-2021    | Change  |  |
| \$327,197     | \$361,073 | + 10.4% | \$232,292       | \$245,133 | + 5.5%  |  |
| \$285,000     | \$310,000 | + 8.8%  | \$189,900       | \$215,000 | + 13.2% |  |

<sup>\*</sup>Values for "All Properties" only include Single-Family and Townhouse/Condo.