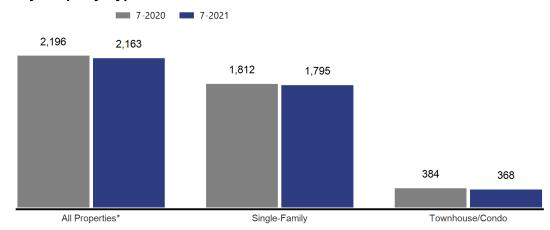

# **Closed Sales - July 2021**

The number of listings that closed during the month.

#### **By Property Type**

|                  | All Properties* |        |          |
|------------------|-----------------|--------|----------|
| By Price Range   | 7-2020          | 7-2021 | Change   |
| 0-100K           | 140             | 101    | - 27.9%  |
| 100K-200K        | 550             | 396    | - 28.0%  |
| 200K-300K        | 588             | 630    | + 7.1%   |
| 300K-500K        | 662             | 689    | + 4.1%   |
| 500K-700K        | 172             | 207    | + 20.3%  |
| 700K-1M          | 57              | 104    | + 82.5%  |
| 1M-3M            | 25              | 36     | + 44.0%  |
| 3M+              | 2               | 0      | - 100.0% |
| All Price Ranges | 2,196           | 2,163  | - 1.5%   |

|        |                                                 | Townhouse/Condo                                                                                                |                                                                                                                                                                                                                                                                          |                                                                                                                                                                                                                                                                                                                                                |  |
|--------|-------------------------------------------------|----------------------------------------------------------------------------------------------------------------|--------------------------------------------------------------------------------------------------------------------------------------------------------------------------------------------------------------------------------------------------------------------------|------------------------------------------------------------------------------------------------------------------------------------------------------------------------------------------------------------------------------------------------------------------------------------------------------------------------------------------------|--|
| 7-2021 | Change                                          | 7-2020                                                                                                         | 7-2021                                                                                                                                                                                                                                                                   | Change                                                                                                                                                                                                                                                                                                                                         |  |
| 67     | - 30.2%                                         | 44                                                                                                             | 34                                                                                                                                                                                                                                                                       | - 22.7%                                                                                                                                                                                                                                                                                                                                        |  |
| 273    | - 29.5%                                         | 163                                                                                                            | 123                                                                                                                                                                                                                                                                      | - 24.5%                                                                                                                                                                                                                                                                                                                                        |  |
| 510    | + 4.9%                                          | 102                                                                                                            | 120                                                                                                                                                                                                                                                                      | + 17.6%                                                                                                                                                                                                                                                                                                                                        |  |
| 612    | + 0.5%                                          | 53                                                                                                             | 77                                                                                                                                                                                                                                                                       | + 45.3%                                                                                                                                                                                                                                                                                                                                        |  |
| 200    | + 25.8%                                         | 13                                                                                                             | 7                                                                                                                                                                                                                                                                        | - 46.2%                                                                                                                                                                                                                                                                                                                                        |  |
| 98     | + 92.2%                                         | 6                                                                                                              | 6                                                                                                                                                                                                                                                                        | 0.0%                                                                                                                                                                                                                                                                                                                                           |  |
| 35     | + 59.1%                                         | 3                                                                                                              | 1                                                                                                                                                                                                                                                                        | - 66.7%                                                                                                                                                                                                                                                                                                                                        |  |
| 0      | - 100.0%                                        | 0                                                                                                              | 0                                                                                                                                                                                                                                                                        |                                                                                                                                                                                                                                                                                                                                                |  |
| 1,795  | - 0.9%                                          | 384                                                                                                            | 368                                                                                                                                                                                                                                                                      | - 4.2%                                                                                                                                                                                                                                                                                                                                         |  |
|        | 67<br>273<br>510<br>612<br>200<br>98<br>35<br>0 | 67 - 30.2%<br>273 - 29.5%<br>510 + 4.9%<br>612 + 0.5%<br>200 + 25.8%<br>98 + 92.2%<br>35 + 59.1%<br>0 - 100.0% | 67       - 30.2%       44         273       - 29.5%       163         510       + 4.9%       102         612       + 0.5%       53         200       + 25.8%       13         98       + 92.2%       6         35       + 59.1%       3         0       - 100.0%       0 | 67       - 30.2%       44       34         273       - 29.5%       163       123         510       + 4.9%       102       120         612       + 0.5%       53       77         200       + 25.8%       13       7         98       + 92.2%       6       6         35       + 59.1%       3       1         0       - 100.0%       0       0 |  |

<sup>\*</sup>Values for "All Properties" only include Single-Family and Townhouse/Condo.