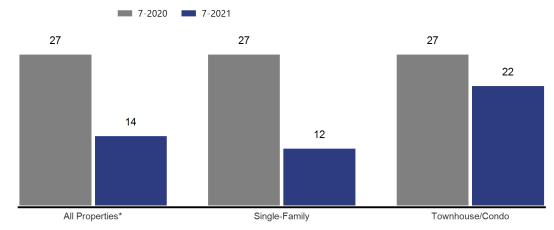

# **Inventory of Homes for Sale - July 2021**

The number of listings that are in Active status at the end of the month.

#### By Price Range

#### **By Property Type**

|                  |        | All Properties* |         |  |  |
|------------------|--------|-----------------|---------|--|--|
| By Price Range   | 7-2020 | 7-2021          | Change  |  |  |
| 0-100K           | 224    | 273             | + 21.9% |  |  |
| 100K-200K        | 861    | 923             | + 7.2%  |  |  |
| 200K-300K        | 936    | 1,012           | + 8.1%  |  |  |
| 300K-500K        | 1,310  | 1,162           | - 11.3% |  |  |
| 500K-700K        | 464    | 414             | - 10.8% |  |  |
| 700K-1M          | 248    | 190             | - 23.4% |  |  |
| 1M-3M            | 140    | 109             | - 22.1% |  |  |
| 3M+              | 10     | 7               | - 30.0% |  |  |
| All Price Ranges | 4,193  | 4,090           | - 2.5%  |  |  |

| Single-Family |        |        |         | Townhouse/Condo |        |         |  |
|---------------|--------|--------|---------|-----------------|--------|---------|--|
|               | 7-2020 | 7-2021 | Change  | 7-2020          | 7-2021 | Change  |  |
|               | 163    | 211    | + 29.4% | 61              | 62     | + 1.6%  |  |
|               | 623    | 733    | + 17.7% | 238             | 190    | - 20.2% |  |
|               | 715    | 811    | + 13.4% | 221             | 201    | - 9.0%  |  |
|               | 1,069  | 948    | - 11.3% | 241             | 214    | - 11.2% |  |
|               | 395    | 348    | - 11.9% | 69              | 66     | - 4.3%  |  |
|               | 212    | 159    | - 25.0% | 36              | 31     | - 13.9% |  |
|               | 122    | 97     | - 20.5% | 18              | 12     | - 33.3% |  |
|               | 10     | 6      | - 40.0% | 0               | 1      |         |  |
|               | 3,309  | 3,313  | + 0.1%  | 884             | 777    | - 12.1% |  |

<sup>\*</sup>Values for "All Properties" only include Single-Family and Townhouse/Condo.