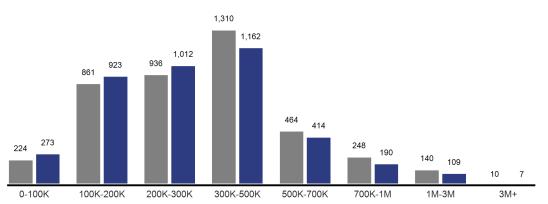

# **Inventory of Homes for Sale - July 2021**

The number of listings that are in Active status at the end of the month.

#### **By Property Type**

|                  |        | All Properties* |         |  |  |
|------------------|--------|-----------------|---------|--|--|
| By Price Range   | 7-2020 | 7-2021          | Change  |  |  |
| 0-100K           | 224    | 273             | + 21.9% |  |  |
| 100K-200K        | 861    | 923             | + 7.2%  |  |  |
| 200K-300K        | 936    | 1,012           | + 8.1%  |  |  |
| 300K-500K        | 1,310  | 1,162           | - 11.3% |  |  |
| 500K-700K        | 464    | 414             | - 10.8% |  |  |
| 700K-1M          | 248    | 190             | - 23.4% |  |  |
| 1M-3M            | 140    | 109             | - 22.1% |  |  |
| 3M+              | 10     | 7               | - 30.0% |  |  |
| All Price Ranges | 4,193  | 4,090           | - 2.5%  |  |  |

| Single-Family |        |        |         | Townhouse/Condo |        |         |  |
|---------------|--------|--------|---------|-----------------|--------|---------|--|
|               | 7-2020 | 7-2021 | Change  | 7-2020          | 7-2021 | Change  |  |
|               | 163    | 211    | + 29.4% | 61              | 62     | + 1.6%  |  |
|               | 623    | 733    | + 17.7% | 238             | 190    | - 20.2% |  |
|               | 715    | 811    | + 13.4% | 221             | 201    | - 9.0%  |  |
|               | 1,069  | 948    | - 11.3% | 241             | 214    | - 11.2% |  |
|               | 395    | 348    | - 11.9% | 69              | 66     | - 4.3%  |  |
|               | 212    | 159    | - 25.0% | 36              | 31     | - 13.9% |  |
|               | 122    | 97     | - 20.5% | 18              | 12     | - 33.3% |  |
|               | 10     | 6      | - 40.0% | 0               | 1      |         |  |
|               | 3,309  | 3,313  | + 0.1%  | 884             | 777    | - 12.1% |  |

<sup>\*</sup>Values for "All Properties" only include Single-Family and Townhouse/Condo.