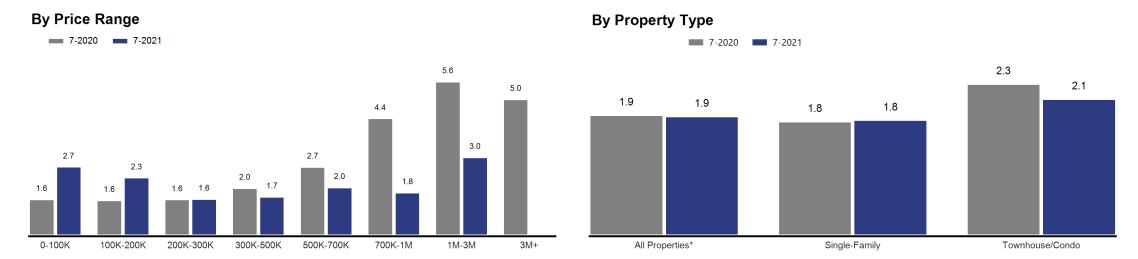

# **Months Supply of Inventory - July 2021**

The number of Active listings at the end of the month divided by the number of closed listings during the month.

|                  |        | All Properties* |         |
|------------------|--------|-----------------|---------|
| By Price Range   | 7-2020 | 7-2021          | Change  |
| 0-100K           | 1.6    | 2.7             | + 68.9% |
| 100K-200K        | 1.6    | 2.3             | + 48.9% |
| 200K-300K        | 1.6    | 1.6             | + 0.9%  |
| 300K-500K        | 2.0    | 1.7             | - 14.8% |
| 500K-700K        | 2.7    | 2.0             | - 25.9% |
| 700K-1M          | 4.4    | 1.8             | - 58.0% |
| 1M-3M            | 5.6    | 3.0             | - 45.9% |
| 3M+              | 5.0    |                 |         |
| All Price Ranges | 1.9    | 1.9             | - 1.0%  |

| Single-Family |        |        | Townhouse/Condo |        |        |          |
|---------------|--------|--------|-----------------|--------|--------|----------|
| ſ             | 7-2020 | 7-2021 | Change          | 7-2020 | 7-2021 | Change   |
| ľ             | 1.7    | 3.1    | + 85.5%         | 1.4    | 1.8    | + 31.5%  |
|               | 1.6    | 2.7    | + 66.8%         | 1.5    | 1.5    | + 5.8%   |
|               | 1.5    | 1.6    | + 8.1%          | 2.2    | 1.7    | - 22.7%  |
|               | 1.8    | 1.5    | - 11.8%         | 4.5    | 2.8    | - 38.9%  |
|               | 2.5    | 1.7    | - 30.0%         | 5.3    | 9.4    | + 77.6%  |
|               | 4.2    | 1.6    | - 61.0%         | 6.0    | 5.2    | - 13.9%  |
|               | 5.5    | 2.8    | - 50.0%         | 6.0    | 12.0   | + 100.0% |
| L             | 5.0    |        |                 |        |        |          |
| Ī             | 1.8    | 1.8    | + 1.1%          | 2.3    | 2.1    | - 8.3%   |