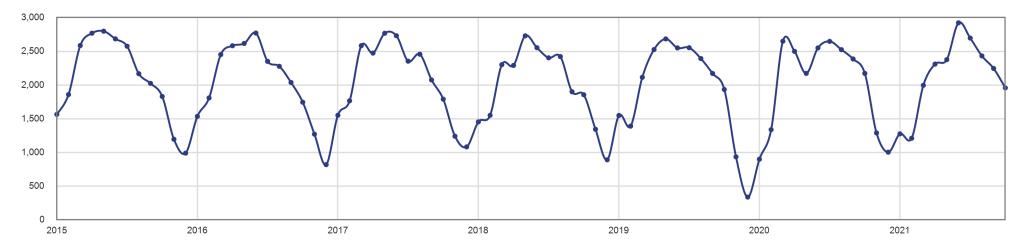

## **Historical New Listings**

| Month        | Prior Year | <b>Current Year</b> | +/-      |
|--------------|------------|---------------------|----------|
| November     | 260        | 407                 | + 56.5%  |
| December     | 112        | 332                 | + 196.4% |
| January      | 127        | 374                 | + 194.5% |
| February     | 152        | 444                 | + 192.1% |
| March        | 256        | 521                 | + 103.5% |
| April        | 384        | 582                 | + 51.6%  |
| May          | 421        | 676                 | + 60.6%  |
| June         | 498        | 618                 | + 24.1%  |
| July         | 490        | 577                 | + 17.8%  |
| August       | 471        | 494                 | + 4.9%   |
| September    | 476        | 503                 | + 5.7%   |
| October      | 452        | 461                 | + 2.0%   |
| 12-Month Avg | 342        | 499                 | + 46.1%  |