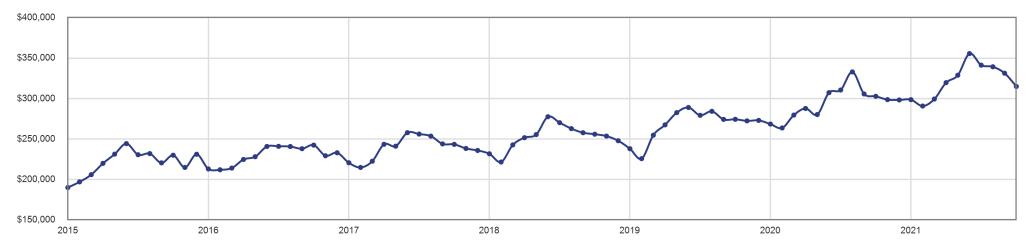

| + 9.6%  |
| December     | \$273,045  | \$298,312           | + 9.3%  |
| January      | \$268,514  | \$298,680           | + 11.2% |
| February     | \$263,690  | \$290,797           | + 10.3% |
| March        | \$279,631  | \$299,429           | + 7.1%  |
| April        | \$287,792  | \$319,686           | + 11.1% |
| May          | \$280,277  | \$328,832           | + 17.3% |
| June         | \$307,333  | \$355,619           | + 15.7% |
| July         | \$310,602  | \$341,337           | + 9.9%  |
| August       | \$332,978  | \$339,305           | + 1.9%  |
| September    | \$305,744  | \$331,379           | + 8.4%  |
| October      | \$302,822  | \$314,986           | + 4.0%  |
| 12-Month Avg | \$295,375  | \$322,259           | + 9.1%  |

## **Historical Average Sales Price**



## Percent of Original List Price Received - October 2021 The average sales to original list price ratio for all listings that closed during the month.





| Month        | Prior Year | <b>Current Year</b> | +/-    |
|--------------|------------|---------------------|--------|
| November     | 97.5%      | 99.0%               | + 1.5% |
| December     | 97.1%      | 98.7%               | + 1.6% |
| January      | 96.8%      | 98.2%               | + 1.4% |
| February     | 97.5%      | 99.1%               | + 1.7% |
| March        | 98.9%      | 100.7%              | + 1.8% |
| April        | 99.3%      | 102.6%              | + 3.2% |
| May          | 99.5%      | 104.1%              | + 4.6% |
| June         | 99.5%      | 104.3%              | + 4.8% |
| July         | 100.1%     | 1