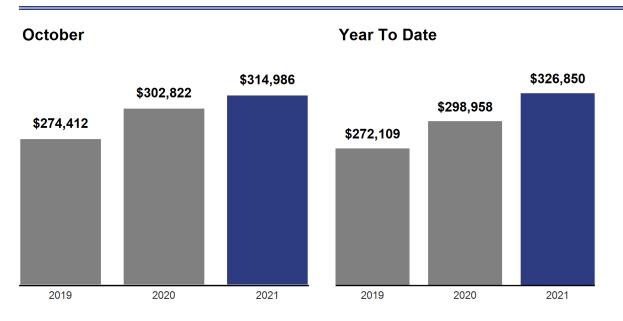

# Average Sales Price - October 2021 The average sales price of all listings that closed during the month.

| Month        | Prior Year | <b>Current Year</b> | +/-     |
|--------------|------------|---------------------|---------|
| November     | \$272,454  | \$298,711           | + 9.6%  |
| December     | \$273,045  | \$298,312           | + 9.3%  |
| January      | \$268,514  | \$298,680           | + 11.2% |
| February     | \$263,690  | \$290,797           | + 10.3% |
| March        | \$279,631  | \$299,429           | + 7.1%  |
| April        | \$287,792  | \$319,686           | + 11.1% |
| May          | \$280,277  | \$328,832           | + 17.3% |
| June         | \$307,333  | \$355,619           | + 15.7% |
| July         | \$310,602  | \$341,337           | + 9.9%  |
| August       | \$332,978  | \$339,305           | + 1.9%  |
| September    | \$305,744  | \$331,379           | + 8.4%  |
| October      | \$302,822  | \$314,986           | + 4.0%  |
| 12-Month Avg | \$295,375  | \$322,259           | + 9.1%  |

## **Historical Average Sales Price**