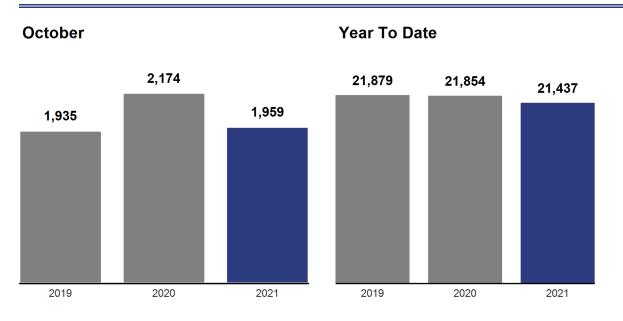

| Month        | Prior Year | <b>Current Year</b> | +/-      |
|--------------|------------|---------------------|----------|
| November     | 936        | 1,291               | + 37.9%  |
| December     | 339        | 1,005               | + 196.5% |
| January      | 901        | 1,277               | + 41.7%  |
| February     | 1,339      | 1,212               | - 9.5%   |
| March        | 2,651      | 1,997               | - 24.7%  |
| April        | 2,500      | 2,312               | - 7.5%   |
| May          | 2,174      | 2,378               | + 9.4%   |
| June         | 2,552      | 2,924               | + 14.6%  |
| July         | 2,649      | 2,698               | + 1.8%   |
| August       | 2,526      | 2,433               | - 3.7%   |
| September    | 2,388      | 2,247               | - 5.9%   |
| October      | 2,174      | 1,959               | - 9.9%   |
| 12-Month Avg | 1,927      | 1,978               | + 2.6%   |

## **Historical New Listings**

| Month        | Prior Year | <b>Current Year</b> | +/-      |
|--------------|------------|---------------------|----------|
| November     | 260        | 407                 | + 56.5%  |
| December     | 112        | 332                 | + 196.4% |
| January      | 127        | 374                 | + 194.5% |
| February     | 152        | 444                 | + 192.1% |
| March        | 256        | 521                 | + 103.5% |
| April        | 384        | 582                 | + 51.6%  |
| May          | 421        | 676                 | + 60.6%  |
| June         | 498        | 618                 | + 24.1%  |
| July         | 490        | 577                 | + 17.8%  |
| August       | 471        | 494                 | + 4.9%   |
| September    | 476        | 503                 | + 5.7%   |
| October      | 452        | 461                 | + 2.0%   |
| 12-Month Avg | 342        | 499                 | + 46.1%  |