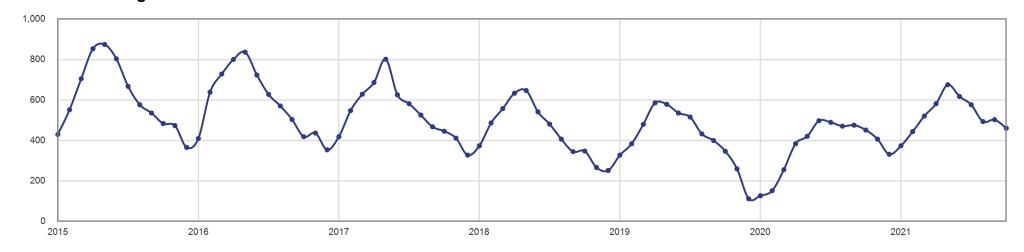

### **Historical Pending Sales**

The number of listings that closed during the month.

| Month        | Prior Year | <b>Current Year</b> | +/-     |
|--------------|------------|---------------------|---------|
| November     | 1,393      | 1,738               | + 24.8% |
| December     | 1,274      | 1,617               | + 26.9% |
| January      | 969        | 1,037               | + 7.0%  |
| February     | 1,009      | 963                 | - 4.6%  |
| March        | 1,441      | 1,428               | - 0.9%  |
| April        | 1,489      | 1,677               | + 12.6% |
| May          | 1,509      | 1,783               | + 18.2% |
| June         | 1,799      | 2,281               | + 26.8% |
| July         | 2,196      | 2,196               | 0.0%    |
| August       | 2,190      | 2,158               | - 1.5%  |
| September    | 2,123      | 1,993               | - 6.1%  |
| October      | 2,125      | 1,835               | - 13.6% |
| 12-Month Avg | 1,626      | 1,726               | + 6.1%  |