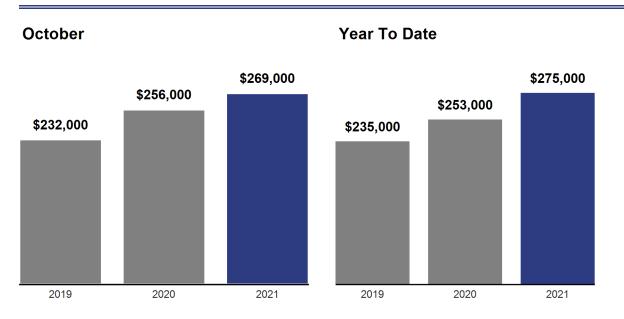

### **Median Sales Price - October 2021**

The median sales price of all listings that closed during the month.

|              | <b>-</b> , |              |         |
|--------------|------------|--------------|---------|
| Month        | Prior Year | Current Year | +/-     |
| November     | \$233,625  | \$250,000    | + 7.0%  |
| December     | \$229,900  | \$240,500    | + 4.6%  |
| January      | \$220,000  | \$247,400    | + 12.5% |
| February     | \$218,500  | \$247,500    | + 13.3% |
| March        | \$244,000  | \$257,000    | + 5.3%  |
| April        | \$250,000  | \$265,000    | + 6.0%  |
| May          | \$250,000  | \$280,000    | + 12.0% |
| June         | \$260,000  | \$289,900    | + 11.5% |
| July         | \$266,000  | \$289,500    | + 8.8%  |
| August       | \$283,750  | \$280,000    | - 1.3%  |
| September    | \$251,000  | \$280,000    | + 11.6% |
| October      | \$256,000  | \$269,000    | + 5.1%  |
| 12-Month Med | \$250,000  | \$270,000    | + 8.0%  |

#### **Historical Median Sales Price**