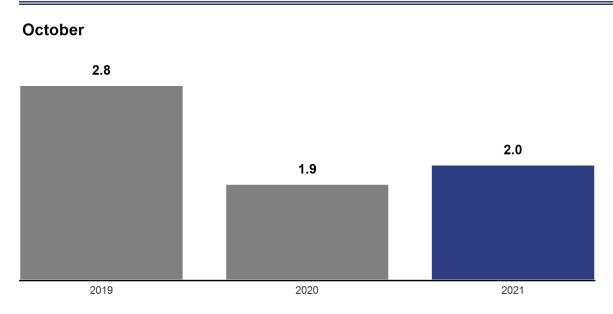

# Months Supply of Inventory - October 2021 The number of active listings at the end of the month divided by the number of closed listings during the month.

| Month        | Prior Year | <b>Current Year</b> | +/-     |
|--------------|------------|---------------------|---------|
| November     | 2.8        | 1.9                 | - 32.4% |
| December     | 2.0        | 1.5                 | - 27.7% |
| January      | 2.2        | 2.3                 | + 4.9%  |
| February     | 2.1        | 2.5                 | + 17.2% |
| March        | 2.0        | 1.8                 | - 9.7%  |
| April        | 2.3        | 1.8                 | - 20.8% |
| May          | 2.5        | 1.8                 | - 25.5% |
| June         | 2.3        | 1.6                 | - 27.3% |
| July         | 1.9        | 1.8                 | - 3.3%  |
| August       | 2.0        | 1.9                 | - 5.4%  |
| September    | 2.0        | 2.0                 | - 0.4%  |
| October      | 1.9        | 2.0                 | + 9.9%  |
| 12-Month Avg | 2.1        | 1.9                 | - 11.2% |

### **Historical Months Supply of Inventory**