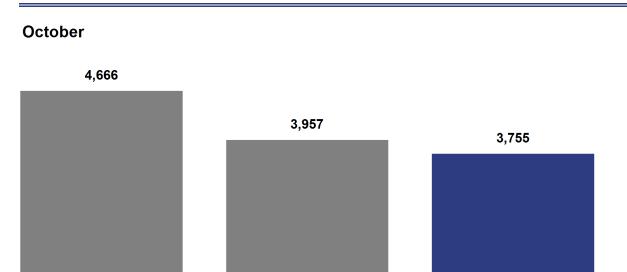

# Inventory of Homes for Sale - October 2021 The number of listings that are in Active status at the end of the month.

2020

| Month        | Prior Year | Current Year | +/-     |
|--------------|------------|--------------|---------|
| November     | 3,840      | 3,237        | - 15.7% |
| December     | 2,577      | 2,364        | - 8.3%  |
| January      | 2,095      | 2,353        | + 12.3% |
| February     | 2,116      | 2,366        | + 11.8% |
| March        | 2,877      | 2,574        | - 10.5% |
| April        | 3,351      | 2,990        | - 10.8% |
| May          | 3,709      | 3,266        | - 11.9% |
| June         | 4,065      | 3,749        | - 7.8%  |
| July         | 4,195      | 4,057        | - 3.3%  |
| August       | 4,310      | 4,019        | - 6.8%  |
| September    | 4,180      | 3,907        | - 6.5%  |
| October      | 3,957      | 3,755        | - 5.1%  |
| 12-Month Avg | 3,439      | 3,220        | - 6.4%  |

### **Historical Inventory of Homes for Sale**

2019

2021