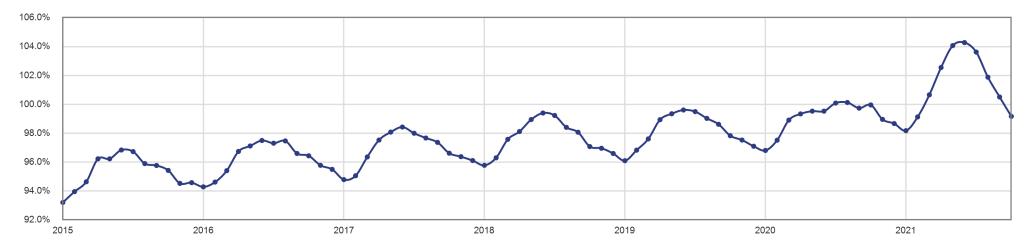

1.5% |
| December     | 97.1%      | 98.7%               | + 1.6% |
| January      | 96.8%      | 98.2%               | + 1.4% |
| February     | 97.5%      | 99.1%               | + 1.7% |
| March        | 98.9%      | 100.7%              | + 1.8% |
| April        | 99.3%      | 102.6%              | + 3.2% |
| May          | 99.5%      | 104.1%              | + 4.6% |
| June         | 99.5%      | 104.3%              | + 4.8% |
| July         | 100.1%     | 103.6%              | + 3.5% |
| August       | 100.1%     | 101.9%              | + 1.7% |
| September    | 99.7%      | 100.5%              | + 0.8% |
| October      | 100.0%     | 99.2%               | - 0.8% |
| 12-Month Avg | 99.1%      | 101.3%              | + 2.2% |

### **Historical Percent of Original List Price Received**



# Inventory of Homes for Sale - October 2021 The number of listings that are in Active status at the end of the month.





2020

| Month        | Prior Year | Current Year | +/-     |
|--------------|------------|--------------|---------|
| November     | 3,840      | 3,237        | - 15.7% |
| December     | 2,577      | 2,364        | - 8.3%  |
| January      | 2,095      | 2,353        | + 12.3% |
| February     | 2,116      | 2,366        | + 11.8% |
| March        | 2,877      | 2,574        | - 10.5% |
| April        | 3,351      | 2,990        | - 10.8% |
| May          | 3,709      | 3,266        | - 11.9% |
| June         | 4,065      | 3,749        | - 7.8%  |
| July         | 4,195      | 4,057        | - 3.3%  |
| August       | 4,310      | 4,019        | - 6.8%  |
| Septem