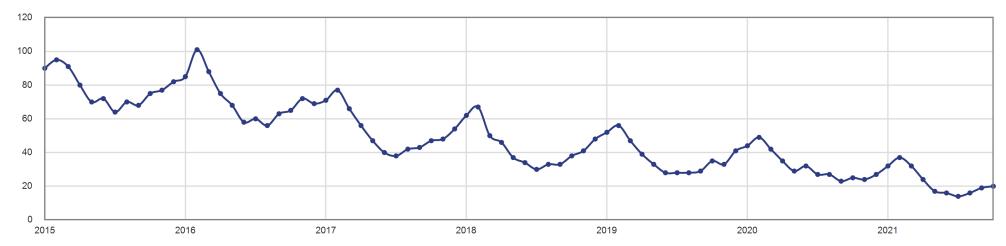

# Inventory of Homes for Sale - October 2021 The number of listings that are in Active status at the end of the month.

2020

| Month        | Prior Year | Current Year | +/-     |
|--------------|------------|--------------|---------|
| November     | 3,840      | 3,237        | - 15.7% |
| December     | 2,577      | 2,364        | - 8.3%  |
| January      | 2,095      | 2,353        | + 12.3% |
| February     | 2,116      | 2,366        | + 11.8% |
| March        | 2,877      | 2,574        | - 10.5% |
| April        | 3,351      | 2,990        | - 10.8% |
| May          | 3,709      | 3,266        | - 11.9% |
| June         | 4,065      | 3,749        | - 7.8%  |
| July         | 4,195      | 4,057        | - 3.3%  |
| August       | 4,310      | 4,019        | - 6.8%  |
| September    | 4,180      | 3,907        | - 6.5%  |
| October      | 3,957      | 3,755        | - 5.1%  |
| 12-Month Avg | 3,439      | 3,220        | - 6.4%  |

### **Historical Inventory of Homes for Sale**

2019

2021