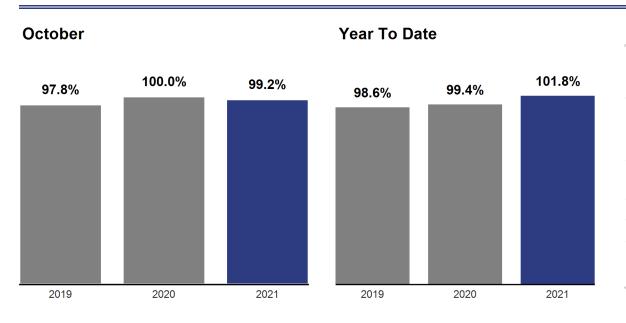

## Percent of Original List Price Received - October 2021 The average sales to original list price ratio for all listings that closed during the month.

| Month        | Prior Year | <b>Current Year</b> | +/-    |
|--------------|------------|---------------------|--------|
| November     | 97.5%      | 99.0%               | + 1.5% |
| December     | 97.1%      | 98.7%               | + 1.6% |
| January      | 96.8%      | 98.2%               | + 1.4% |
| February     | 97.5%      | 99.1%               | + 1.7% |
| March        | 98.9%      | 100.7%              | + 1.8% |
| April        | 99.3%      | 102.6%              | + 3.2% |
| May          | 99.5%      | 104.1%              | + 4.6% |
| June         | 99.5%      | 104.3%              | + 4.8% |
| July         | 100.1%     | 103.6%              | + 3.5% |
| August       | 100.1%     | 101.9%              | + 1.7% |
| September    | 99.7%      | 100.5%              | + 0.8% |
| October      | 100.0%     | 99.2%               | - 0.8% |
| 12-Month Avg | 99.1%      | 101.3%              | + 2.2% |

### **Historical Percent of Original List Price Received**