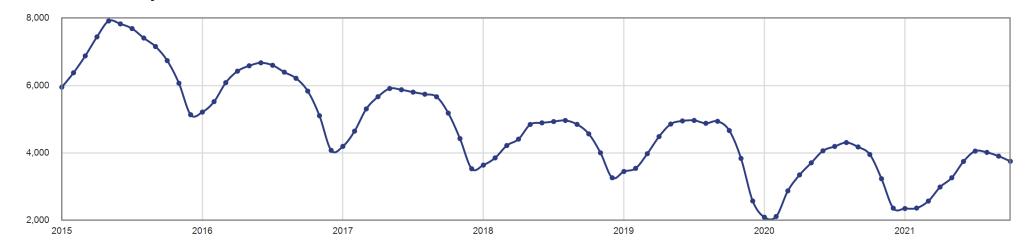

---|--------------|---------|
| November     | 3,840      | 3,237        | - 15.7% |
| December     | 2,577      | 2,364        | - 8.3%  |
| January      | 2,095      | 2,353        | + 12.3% |
| February     | 2,116      | 2,366        | + 11.8% |
| March        | 2,877      | 2,574        | - 10.5% |
| April        | 3,351      | 2,990        | - 10.8% |
| May          | 3,709      | 3,266        | - 11.9% |
| June         | 4,065      | 3,749        | - 7.8%  |
| July         | 4,195      | 4,057        | - 3.3%  |
| August       | 4,310      | 4,019        | - 6.8%  |
| September    | 4,180      | 3,907        | - 6.5%  |
| October      | 3,957      | 3,755        | - 5.1%  |
| 12-Month Avg | 3,439      | 3,220        | - 6.4%  |

### **Historical Inventory of Homes for Sale**

2019



2021

# Months Supply of Inventory - October 2021 The number of active listings at the end of the month divided by the number of closed listings during the month.





| Month        | Prior Year | <b>Current Year</b> | +/-     |
|--------------|------------|---------------------|---------|
| November     | 2.8        | 1.9                 | - 32.4% |
| December     | 2.0        | 1.5                 | - 27.7% |
| January      | 2.2        | 2.3                 | + 4.9%  |
| February     | 2.1        | 2.5                 | + 17.2% |
| March        | 2.0        | 1.8                 | - 9.7%  |
| April        | 2.3        | 1.8                 | - 20.8% |
| May          | 2.5        | 1.8                 | - 25.5% |
| June         | 2.3        | 1.6                 | - 27.3% |
| July