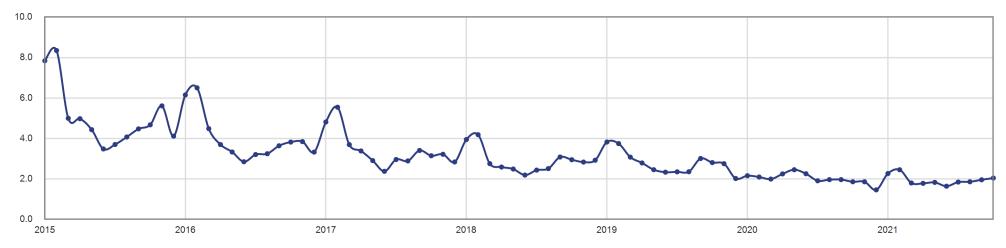

32.4% |
| December     | 2.0        | 1.5                 | - 27.7% |
| January      | 2.2        | 2.3                 | + 4.9%  |
| February     | 2.1        | 2.5                 | + 17.2% |
| March        | 2.0        | 1.8                 | - 9.7%  |
| April        | 2.3        | 1.8                 | - 20.8% |
| May          | 2.5        | 1.8                 | - 25.5% |
| June         | 2.3        | 1.6                 | - 27.3% |
| July         | 1.9        | 1.8                 | - 3.3%  |
| August       | 2.0        | 1.9                 | - 5.4%  |
| September    | 2.0        | 2.0                 | - 0.4%  |
| October      | 1.9        | 2.0                 | + 9.9%  |
| 12-Month Avg | 2.1        | 1.9                 | - 11.2% |

### **Historical Months Supply of Inventory**