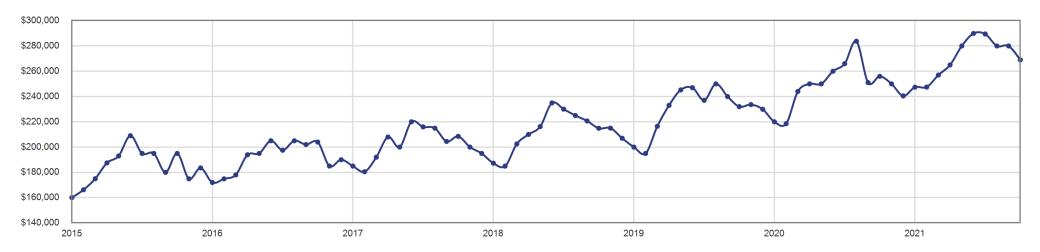

| Prior Year | Current Year | +/-     |
| November     | \$233,625  | \$250,000    | + 7.0%  |
| December     | \$229,900  | \$240,500    | + 4.6%  |
| January      | \$220,000  | \$247,400    | + 12.5% |
| February     | \$218,500  | \$247,500    | + 13.3% |
| March        | \$244,000  | \$257,000    | + 5.3%  |
| April        | \$250,000  | \$265,000    | + 6.0%  |
| May          | \$250,000  | \$280,000    | + 12.0% |
| June         | \$260,000  | \$289,900    | + 11.5% |
| July         | \$266,000  | \$289,500    | + 8.8%  |
| August       | \$283,750  | \$280,000    | - 1.3%  |
| September    | \$251,000  | \$280,000    | + 11.6% |
| October      | \$256,000  | \$269,000    | + 5.1%  |
| 12-Month Med | \$250,000  | \$270,000    | + 8.0%  |

#### **Historical Median Sales Price**



# Average Sales Price - October 2021 The average sales price of all listings that closed during the month.





| Month        | Prior Year | <b>Current Year</b> | +/-     |
|--------------|------------|---------------------|---------|
| November     | \$272,454  | \$298,711           | + 9.6%  |
| December     | \$273,045  | \$298,312           | + 9.3%  |
| January      | \$268,514  | \$298,680           | + 11.2% |
| February     | \$263,690  | \$290,797           | + 10.3% |
| March        | \$279,631  | \$299,429           | + 7.1%  |
| April        | \$287,792  | \$319,686           | + 11.1% |
| May          | \$280,277  | \$328,832           | + 17.3% |
| June         | \$307,333  | \$355,619           | + 15.7% |
| July         | \$310,602  | \$341,337           | + 9.9%  |
| Au