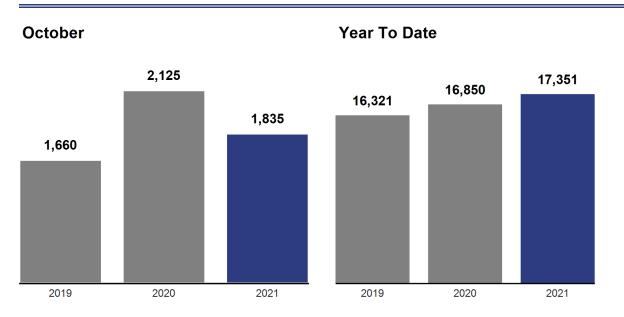

#### **Historical Closed Sales**

## **Market Overview - October 2021**

Key market metrics for the current month and year-to-date figures

| Key Metrics                                | Historical Sparklines           | 10-2020   | 10-2021   | +/-     | YTD 2020  | YTD 2021  | +/-     |
|--------------------------------------------|---------------------------------|-----------|-----------|---------|-----------|-----------|---------|
| New Listings                               | 10-2018 10-2019 10-2020 10-2021 | 2,174     | 1,959     | - 9.9%  | 21,854    | 21,437    | - 1.9%  |
| Pending Sales                              | 10-2018 10-2019 10-2020 10-2021 | 452       | 461       | + 2.0%  |           |           |         |
| Closed Sales                               | 10-2018 10-2019 10-2020 10-2021 | 2,125     | 1,835     | - 13.7% | 16,850    | 17,351    | + 3.0%  |
| Days on Market Until Sale                  | 10-2018 10-2019 10-2020 10-2021 | 25        | 20        | - 20.0% | 31        | 21        | - 32.3% |
| Median Sales Price                         | 10-2018 10-2019 10-2020 10-2021 | \$256,000 | \$269,000 | + 5.1%  | \$253,000 | \$275,000 | + 8.7%  |
| Average Sales Price                        | 10-2018 10-2019 10-2020 10-2021 | \$302,822 | \$314,986 | + 4.0%  | \$298,958 | \$326,850 | + 9.3%  |
| Percent of Original List Price<br>Received | 10-2018 10-2019 10-2020 10-2021 | 100.0%    | 99.2%     | - 0.8%  | 99.4%     | 101.8%    | + 2.4%  |
| Inventory of Homes for Sale                | 10-2018 10-2019 10-2020 10-2021 | 3,957     | 3,755     | - 5.1%  |           |           |         |
| Months Supply of Inventory                 | 10-2018 10-2019 10-2020 10-2021 | 1.9       | 2.0       | + 9.9%  |           |           |         |