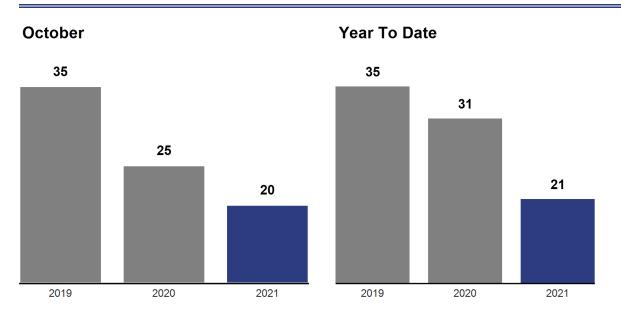

## Days on Market Until Sale - October 2021 The average Days On Market value for all listings that closed during the month.

| Month        | Prior Year | <b>Current Year</b> | +/-     |
|--------------|------------|---------------------|---------|
| November     | 33         | 24                  | - 27.3% |
| December     | 41         | 27                  | - 34.1% |
| January      | 44         | 32                  | - 27.3% |
| February     | 49         | 37                  | - 24.5% |
| March        | 42         | 32                  | - 23.8% |
| April        | 35         | 24                  | - 31.4% |
| May          | 29         | 17                  | - 41.4% |
| June         | 32         | 16                  | - 50.0% |
| July         | 27         | 14                  | - 48.1% |
| August       | 27         | 16                  | - 40.7% |
| September    | 23         | 19                  | - 17.4% |
| October      | 25         | 20                  | - 20.0% |
| 12-Month Avg | 32         | 22                  | - 31.3% |

## **Market Overview - October 2021**

Key market metrics for the current month and year-to-date figures

| Key Metrics                                | Historical Sparklines           | 10-2020   | 10-2021   | +/-     | YTD 2020  | YTD 2021  | +/-     |
|--------------------------------------------|---------------------------------|-----------|-----------|---------|-----------|-----------|---------|
| New Listings                               | 10-2018 10-2019 10-2020 10-2021 | 2,174     | 1,959     | - 9.9%  | 21,854    | 21,437    | - 1.9%  |
| Pending Sales                              | 10-2018 10-2019 10-2020 10-2021 | 452       | 461       | + 2.0%  |           |           |         |
| Closed Sales                               | 10-2018 10-2019 10-2020 10-2021 | 2,125     | 1,835     | - 13.7% | 16,850    | 17,351    | + 3.0%  |
| Days on Market Until Sale                  | 10-2018 10-2019 10-2020 10-2021 | 25        | 20        | - 20.0% | 31        | 21        | - 32.3% |
| Median Sales Price                         | 10-2018 10-2019 10-2020 10-2021 | \$256,000 | \$269,000 | + 5.1%  | \$253,000 | \$275,000 | + 8.7%  |
| Average Sales Price                        | 10-2018 10-2019 10-2020 10-2021 | \$302,822 | \$314,986 | + 4.0%  | \$298,958 | \$326,850 | + 9.3%  |
| Percent of Original List Price<br>Received | 10-2018 10-2019 10-2020 10-2021 | 100.0%    | 99.2%     | - 0.8%  | 99.4%     | 101.8%    | + 2.4%  |
| Inventory of Homes for Sale                | 10-2018 10-2019 10-2020 10-2021 | 3,957     | 3,755     | - 5.1%  |           |           |         |
| Months Supply of Inventory                 | 10-2018 10-2019 10-2020 10-2021 | 1.9       | 2.0       | + 9.9%  |           |           |         |