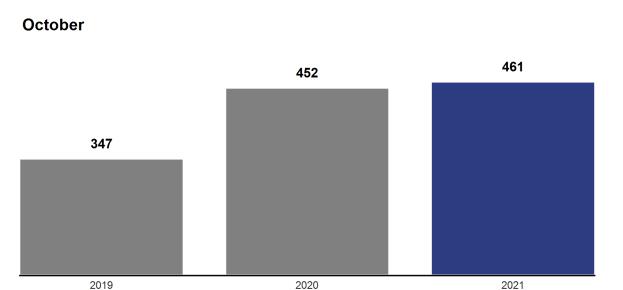

## **Historical New Listings**

| Month        | Prior Year | <b>Current Year</b> | +/-      |
|--------------|------------|---------------------|----------|
| November     | 260        | 407                 | + 56.5%  |
| December     | 112        | 332                 | + 196.4% |
| January      | 127        | 374                 | + 194.5% |
| February     | 152        | 444                 | + 192.1% |
| March        | 256        | 521                 | + 103.5% |
| April        | 384        | 582                 | + 51.6%  |
| May          | 421        | 676                 | + 60.6%  |
| June         | 498        | 618                 | + 24.1%  |
| July         | 490        | 577                 | + 17.8%  |
| August       | 471        | 494                 | + 4.9%   |
| September    | 476        | 503                 | + 5.7%   |
| October      | 452        | 461                 | + 2.0%   |
| 12-Month Avg | 342        | 499                 | + 46.1%  |

### **Historical Pending Sales**

The number of listings that closed during the month.

| Month        | Prior Year | <b>Current Year</b> | +/-     |
|--------------|------------|---------------------|---------|
| November     | 1,393      | 1,738               | + 24.8% |
| December     | 1,274      | 1,617               | + 26.9% |
| January      | 969        | 1,037               | + 7.0%  |
| February     | 1,009      | 963                 | - 4.6%  |
| March        | 1,441      | 1,428               | - 0.9%  |
| April        | 1,489      | 1,677               | + 12.6% |
| May          | 1,509      | 1,783               | + 18.2% |
| June         | 1,799      | 2,281               | + 26.8% |
| July         | 2,196      | 2,196               | 0.0%    |
| August       | 2,190      | 2,158               | - 1.5%  |
| September    | 2,123      | 1,993               | - 6.1%  |
| October      | 2,125      | 1,835               | - 13.6% |
| 12-Month Avg | 1,626      | 1,726               | + 6.1%  |