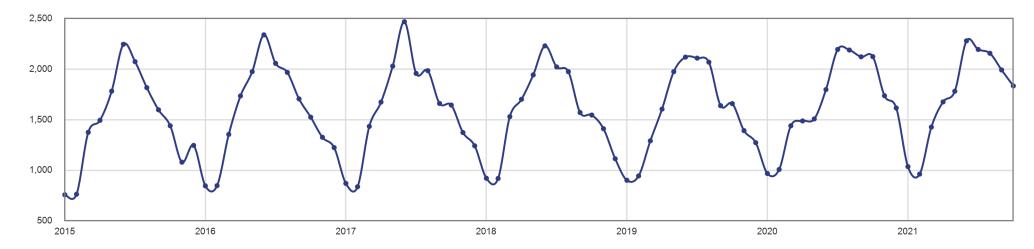

### **Historical Pending Sales**

The number of listings that closed during the month.

| Month        | Prior Year | <b>Current Year</b> | +/-     |
|--------------|------------|---------------------|---------|
| November     | 1,393      | 1,738               | + 24.8% |
| December     | 1,274      | 1,617               | + 26.9% |
| January      | 969        | 1,037               | + 7.0%  |
| February     | 1,009      | 963                 | - 4.6%  |
| March        | 1,441      | 1,428               | - 0.9%  |
| April        | 1,489      | 1,677               | + 12.6% |
| May          | 1,509      | 1,783               | + 18.2% |
| June         | 1,799      | 2,281               | + 26.8% |
| July         | 2,196      | 2,196               | 0.0%    |
| August       | 2,190      | 2,158               | - 1.5%  |
| September    | 2,123      | 1,993               | - 6.1%  |
| October      | 2,125      | 1,835               | - 13.6% |
| 12-Month Avg | 1,626      | 1,726               | + 6.1%  |