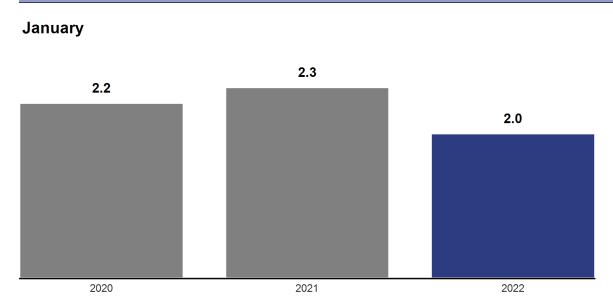

# Months Supply of Inventory - January 2022 The number of active listings at the end of the month divided by the number of closed listings during the month.

| Month        | Prior Year | <b>Current Year</b> | +/-     |
|--------------|------------|---------------------|---------|
| February     | 2.1        | 2.5                 | + 17.0% |
| March        | 2.0        | 1.8                 | - 9.7%  |
| April        | 2.3        | 1.8                 | - 20.8% |
| May          | 2.5        | 1.8                 | - 25.6% |
| June         | 2.3        | 1.6                 | - 27.4% |
| July         | 1.9        | 1.8                 | - 3.7%  |
| August       | 2.0        | 1.9                 | - 5.8%  |
| September    | 2.0        | 2.0                 | - 0.7%  |
| October      | 1.9        | 2.0                 | + 8.3%  |
| November     | 1.9        | 1.8                 | - 3.5%  |
| December     | 1.5        | 1.2                 | - 16.2% |
| January      | 2.3        | 2.0                 | - 13.7% |
| 12-Month Avg | 2.0        | 1.8                 | - 9.1%  |

# Market Overview - January 2022 Key market metrics for the current month and year-to-date figures

| Key Metrics                                | Historical Sparklines       | 1-2021    | 1-2022    | +/-     | YTD 2021  | YTD 2022  | +/-    |
|--------------------------------------------|-----------------------------|-----------|-----------|---------|-----------|-----------|--------|
| New Listings                               | 1-2019 1-2020 1-2021 1-2022 | 1,278     | 1,215     | - 4.9%  | 1,278     | 1,215     | - 4.9% |
| Pending Sales                              | 1-2019 1-2020 1-2021 1-2022 | 372       | 389       | + 4.6%  |           |           |        |
| Closed Sales                               | 1-2019 1-2020 1-2021 1-2022 | 1,038     | 999       | - 3.8%  | 1,038     | 999       | - 3.8% |
| Days on Market Until Sale                  | 1-2019 1-2020 1-2021 1-2022 | 32        | 32        | + 0.0%  | 32        | 32        | + 0.0% |
| Median Sales Price                         | 1-2019 1-2020 1-2021 1-2022 | \$247,200 | \$249,900 | + 1.1%  | \$247,200 | \$249,900 | + 1.1% |
| Average Sales Price                        | 1-2019 1-2020 1-2021 1-2022 | \$298,508 | \$309,206 | + 3.6%  | \$298,508 | \$309,206 | + 3.6% |
| Percent of Original List Price<br>Received | 1-2019 1-2020 1-2021 1-2022 | 98.2%     | 98.1%     | - 0.1%  | 98.2%     | 98.1%     | - 0.1% |
| Inventory of Homes for Sale                | 1-2019 1-2020 1-2021 1-2022 | 2,353     | 1,955     | - 16.9% |           |           |        |
| Months Supply of Inventory                 | 1-2019 1-2020 1-2021 1-2022 | 2.3       | 2.0       | - 13.7% |           |           |        |