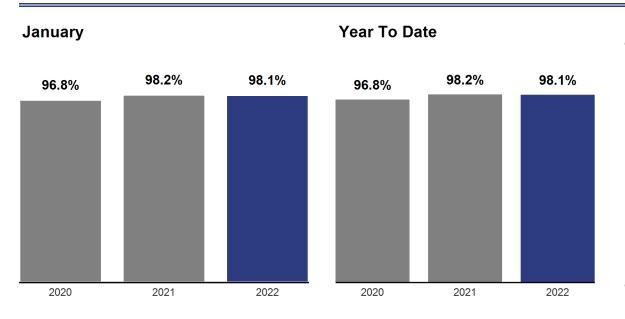

## Percent of Original List Price Received - January 2022 The average sales to original list price ratio for all listings that closed during the month.

| Month        | Prior Year | <b>Current Year</b> | +/-    |
|--------------|------------|---------------------|--------|
| February     | 97.5%      | 99.1%               | + 1.6% |
| March        | 98.9%      | 100.7%              | + 1.8% |
| April        | 99.3%      | 102.6%              | + 3.2% |
| May          | 99.5%      | 104.0%              | + 4.5% |
| June         | 99.5%      | 104.3%              | + 4.8% |
| July         | 100.1%     | 103.6%              | + 3.5% |
| August       | 100.1%     | 101.9%              | + 1.7% |
| September    | 99.7%      | 100.5%              | + 0.8% |
| October      | 100.0%     | 99.1%               | - 0.8% |
| November     | 99.0%      | 98.6%               | - 0.3% |
| December     | 98.7%      | 98.6%               | - 0.1% |
| January      | 98.2%      | 98.1%               | - 0.1% |
| 12-Month Avg | 99.4%      | 101.3%              | + 1.9% |

### **Historical Percent of Original List Price Received**