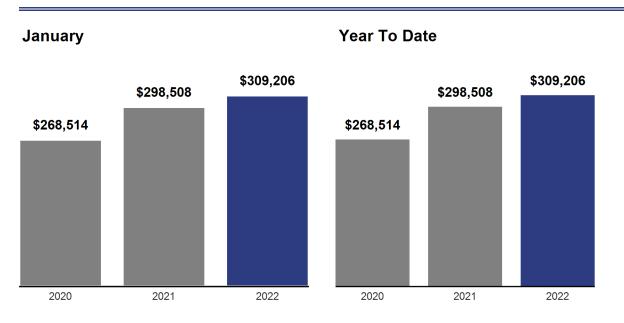

# Average Sales Price - January 2022 The average sales price of all listings that closed during the month.

| Month        | Prior Year | <b>Current Year</b> | +/-     |
|--------------|------------|---------------------|---------|
| February     | \$263,690  | \$291,740           | + 10.6% |
| March        | \$279,631  | \$299,429           | + 7.1%  |
| April        | \$287,792  | \$319,716           | + 11.1% |
| May          | \$280,277  | \$328,536           | + 17.2% |
| June         | \$307,333  | \$355,881           | + 15.8% |
| July         | \$310,602  | \$341,638           | + 10.0% |
| August       | \$332,978  | \$338,849           | + 1.8%  |
| September    | \$305,744  | \$331,372           | + 8.4%  |
| October      | \$302,822  | \$314,139           | + 3.7%  |
| November     | \$298,711  | \$319,385           | + 6.9%  |
| December     | \$298,312  | \$318,562           | + 6.8%  |
| January      | \$298,508  | \$309,206           | + 3.6%  |
| 12-Month Avg | \$300,318  | \$326,078           | + 8.6%  |

### **Historical Average Sales Price**