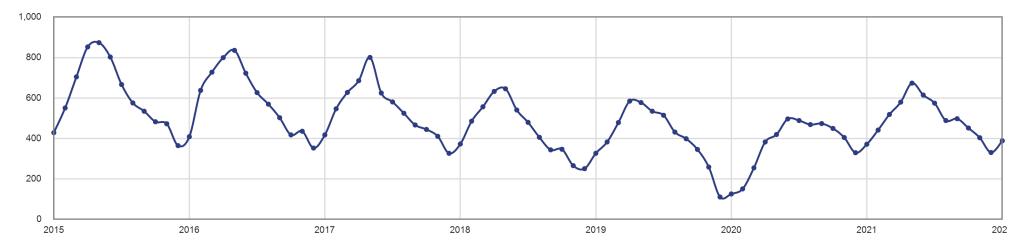

### **Historical Pending Sales**

| Month        | Prior Year | <b>Current Year</b> | +/-     |
|--------------|------------|---------------------|---------|
| February     | 1,009      | 964                 | - 4.5%  |
| March        | 1,441      | 1,428               | - 0.9%  |
| April        | 1,489      | 1,677               | + 12.6% |
| May          | 1,509      | 1,786               | + 18.4% |
| June         | 1,799      | 2,287               | + 27.1% |
| July         | 2,196      | 2,204               | + 0.4%  |
| August       | 2,190      | 2,166               | - 1.1%  |
| September    | 2,123      | 1,996               | - 6.0%  |
| October      | 2,125      | 1,858               | - 12.6% |
| November     | 1,738      | 1,736               | - 0.1%  |
| December     | 1,617      | 1,674               | + 3.5%  |
| January      | 1,038      | 999                 | - 3.8%  |
| 12-Month Avg | 1,690      | 1,731               | + 2.5%  |

#### **Historical Closed Sales**