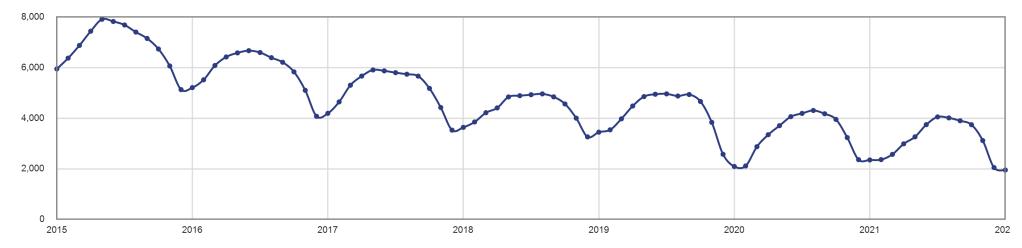

---------|--------------|---------|
| February     | 2,116      | 2,366        | + 11.8% |
| March        | 2,877      | 2,574        | - 10.5% |
| April        | 3,351      | 2,991        | - 10.7% |
| May          | 3,709      | 3,267        | - 11.9% |
| June         | 4,065      | 3,750        | - 7.7%  |
| July         | 4,195      | 4,056        | - 3.3%  |
| August       | 4,310      | 4,016        | - 6.8%  |
| September    | 4,180      | 3,903        | - 6.6%  |
| October      | 3,957      | 3,747        | - 5.3%  |
| November     | 3,238      | 3,121        | - 3.6%  |
| December     | 2,365      | 2,052        | - 13.2% |
| January      | 2,353      | 1,955        | - 16.9% |
| 12-Month Avg | 3,393      | 3,150        | - 7.2%  |

### **Historical Inventory of Homes for Sale**



# Months Supply of Inventory - January 2022 The number of active listings at the end of the month divided by the number of closed listings during the month.





| Month        | Prior Year | <b>Current Year</b> | +/-     |
|--------------|------------|---------------------|---------|
| February     | 2.1        | 2.5                 | + 17.0% |
| March        | 2.0        | 1.8                 | - 9.7%  |
| April        | 2.3        | 1.8                 | - 20.8% |
| May          | 2.5        | 1.8                 | - 25.6% |
| June         | 2.3        | 1.6                 | - 27.4% |
| July         | 1.9        | 1.8                 | - 3.7%  |
| August       | 2.0        | 1.9                 | - 5.8%  |
| September    | 2.0        | 2.0                 | - 0.7%  |
| October      |