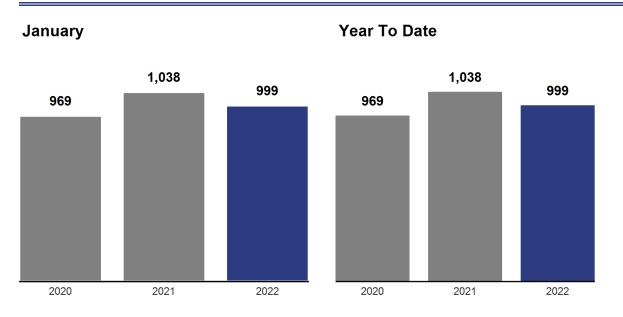

#### **Historical Closed Sales**

### **Historical Pending Sales**

| Month        | Prior Year | <b>Current Year</b> | +/-     |
|--------------|------------|---------------------|---------|
| February     | 1,009      | 964                 | - 4.5%  |
| March        | 1,441      | 1,428               | - 0.9%  |
| April        | 1,489      | 1,677               | + 12.6% |
| May          | 1,509      | 1,786               | + 18.4% |
| June         | 1,799      | 2,287               | + 27.1% |
| July         | 2,196      | 2,204               | + 0.4%  |
| August       | 2,190      | 2,166               | - 1.1%  |
| September    | 2,123      | 1,996               | - 6.0%  |
| October      | 2,125      | 1,858               | - 12.6% |
| November     | 1,738      | 1,736               | - 0.1%  |
| December     | 1,617      | 1,674               | + 3.5%  |
| January      | 1,038      | 999                 | - 3.8%  |
| 12-Month Avg | 1,690      | 1,731               | + 2.5%  |