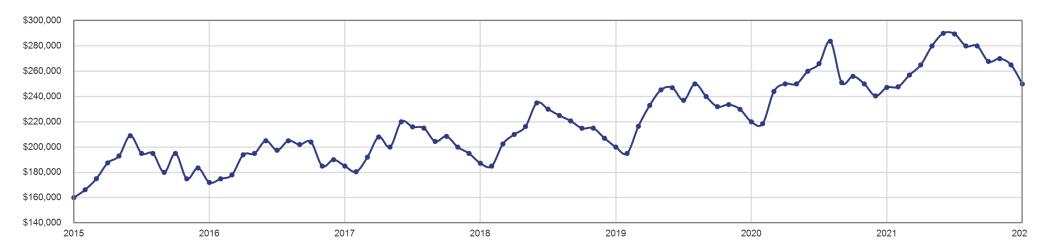

| + 13.4% |
| March        | \$244,000  | \$257,000           | + 5.3%  |
| April        | \$250,000  | \$265,000           | + 6.0%  |
| May          | \$250,000  | \$280,000           | + 12.0% |
| June         | \$260,000  | \$290,000           | + 11.5% |
| July         | \$266,000  | \$289,500           | + 8.8%  |
| August       | \$283,750  | \$280,000           | - 1.3%  |
| September    | \$251,000  | \$280,000           | + 11.6% |
| October      | \$256,000  | \$267,750           | + 4.6%  |
| November     | \$250,000  | \$270,000           | + 8.0%  |
| December     | \$240,500  | \$265,000           | + 10.2% |
| January      | \$247,200  | \$249,900           | + 1.1%  |
| 12-Month Med | \$253,624  | \$274,900           | + 8.4%  |

#### **Historical Median Sales Price**



# Average Sales Price - January 2022 The average sales price of all listings that closed during the month.





| Month        | Prior Year | <b>Current Year</b> | +/-     |
|--------------|------------|---------------------|---------|
| February     | \$263,690  | \$291,740           | + 10.6% |
| March        | \$279,631  | \$299,429           | + 7.1%  |
| April        | \$287,792  | \$319,716           | + 11.1% |
| May          | \$280,277  | \$328,536           | + 17.2% |
| June         | \$307,333  | \$355,881           | + 15.8% |
| July         | \$310,602  | \$341,638           | + 10.0% |
| August       | \$332,978  | \$338,849           | + 1.8%  |
| September    | \$305,744  | \$331,372           | + 8.4%  |
| October      | \$302,822  | \$314,139           | + 3.7%  |
| No