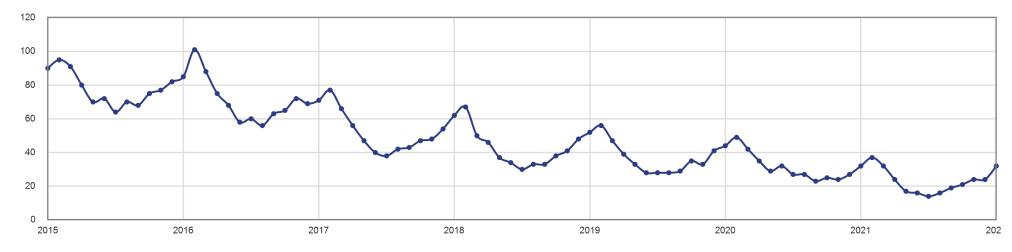

24.5% |
| March        | 42         | 32                  | - 23.8% |
| April        | 35         | 24                  | - 31.4% |
| May          | 29         | 17                  | - 41.4% |
| June         | 32         | 16                  | - 50.0% |
| July         | 27         | 14                  | - 48.1% |
| August       | 27         | 16                  | - 40.7% |
| September    | 23         | 19                  | - 17.4% |
| October      | 25         | 21                  | - 16.0% |
| November     | 24         | 24                  | 0.0%    |
| December     | 27         | 24                  | - 11.1% |
| January      | 32         | 32                  | 0.0%    |
| 12-Month Avg | 30         | 21                  | - 30.0% |

### **Historical Days on Market Until Sale**



## Median Sales Price - January 2022 The median sales price of all listings that closed during the month.





| Month        | Prior Year | <b>Current Year</b> | +/-     |
|--------------|------------|---------------------|---------|
| February     | \$218,500  | \$247,700           | + 13.4% |
| March        | \$244,000  | \$257,000           | + 5.3%  |
| April        | \$250,000  | \$265,000           | + 6.0%  |
| May          | \$250,000  | \$280,000           | + 12.0% |
| June         | \$260,000  | \$290,000           | + 11.5% |
| July         | \$266,000  | \$289,500           | + 8.8%  |
| August       | \$283,750  | \$280,000           | - 1.3%  |
| September    | \$251,000  | \$280,000           | + 11.6% |
| October      | \$256,000  | \$267,750           | + 4.6%  |
| Nov