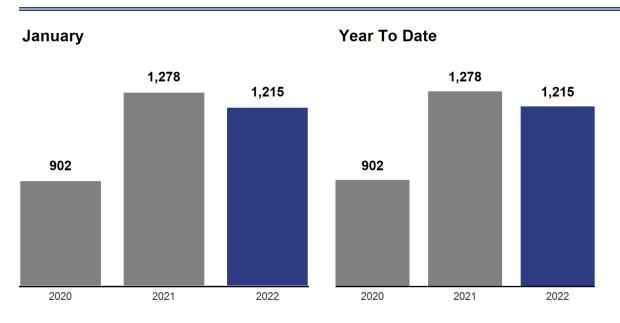

### **Historical New Listings**

| Month        | Prior Year  | Current Year | +/-      |
|--------------|-------------|--------------|----------|
| WICHTH       | FIIOI I Cai | Current rear | ₹/-      |
| February     | 151         | 442          | + 192.7% |
| March        | 255         | 519          | + 103.5% |
| April        | 383         | 580          | + 51.4%  |
| May          | 420         | 674          | + 60.5%  |
| June         | 497         | 615          | + 23.7%  |
| July         | 489         | 575          | + 17.6%  |
| August       | 469         | 489          | + 4.3%   |
| September    | 474         | 498          | + 5.1%   |
| October      | 450         | 452          | + 0.4%   |
| November     | 405         | 404          | - 0.2%   |
| December     | 330         | 331          | + 0.3%   |
| January      | 372         | 389          | + 4.6%   |
| 12-Month Avg | 391         | 497          | + 27.1%  |

# Market Overview - January 2022 Key market metrics for the current month and year-to-date figures

| Key Metrics                                | Historical Sparklines       | 1-2021    | 1-2022    | +/-     | YTD 2021  | YTD 2022  | +/-    |
|--------------------------------------------|-----------------------------|-----------|-----------|---------|-----------|-----------|--------|
| New Listings                               | 1-2019 1-2020 1-2021 1-2022 | 1,278     | 1,215     | - 4.9%  | 1,278     | 1,215     | - 4.9% |
| Pending Sales                              | 1-2019 1-2020 1-2021 1-2022 | 372       | 389       | + 4.6%  |           |           |        |
| Closed Sales                               | 1-2019 1-2020 1-2021 1-2022 | 1,038     | 999       | - 3.8%  | 1,038     | 999       | - 3.8% |
| Days on Market Until Sale                  | 1-2019 1-2020 1-2021 1-2022 | 32        | 32        | + 0.0%  | 32        | 32        | + 0.0% |
| Median Sales Price                         | 1-2019 1-2020 1-2021 1-2022 | \$247,200 | \$249,900 | + 1.1%  | \$247,200 | \$249,900 | + 1.1% |
| Average Sales Price                        | 1-2019 1-2020 1-2021 1-2022 | \$298,508 | \$309,206 | + 3.6%  | \$298,508 | \$309,206 | + 3.6% |
| Percent of Original List Price<br>Received | 1-2019 1-2020 1-2021 1-2022 | 98.2%     | 98.1%     | - 0.1%  | 98.2%     | 98.1%     | - 0.1% |
| Inventory of Homes for Sale                | 1-2019 1-2020 1-2021 1-2022 | 2,353     | 1,955     | - 16.9% |           |           |        |
| Months Supply of Inventory                 | 1-2019 1-2020 1-2021 1-2022 | 2.3       | 2.0       | - 13.7% |           |           |        |