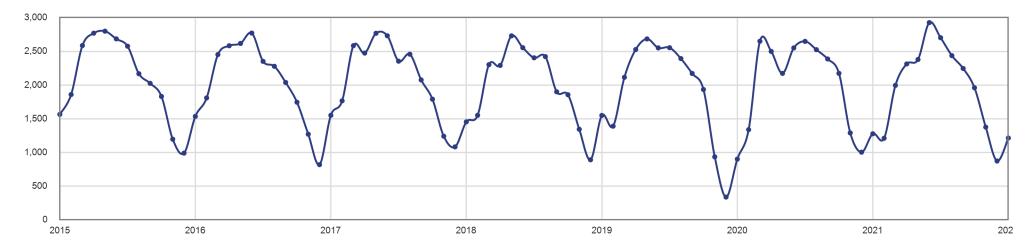

| Month        | Prior Year | <b>Current Year</b> | +/-     |
|--------------|------------|---------------------|---------|
| February     | 1,339      | 1,212               | - 9.5%  |
| March        | 2,651      | 1,996               | - 24.7% |
| April        | 2,500      | 2,314               | - 7.4%  |
| May          | 2,174      | 2,380               | + 9.5%  |
| June         | 2,552      | 2,927               | + 14.7% |
| July         | 2,649      | 2,703               | + 2.0%  |
| August       | 2,526      | 2,437               | - 3.5%  |
| September    | 2,388      | 2,247               | - 5.9%  |
| October      | 2,174      | 1,961               | - 9.8%  |
| November     | 1,291      | 1,377               | + 6.7%  |
| December     | 1,005      | 874                 | - 13.0% |
| January      | 1,278      | 1,215               | - 4.9%  |
| 12-Month Avg | 2,044      | 1,970               | - 3.6%  |

#### **Historical Closed Sales**