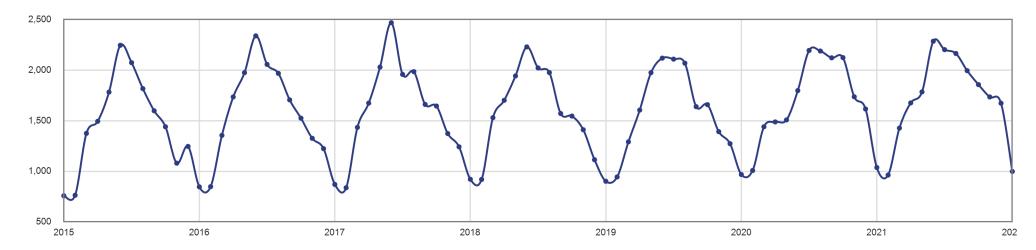

| - 4.5%  |
| March        | 1,441      | 1,428               | - 0.9%  |
| April        | 1,489      | 1,677               | + 12.6% |
| May          | 1,509      | 1,786               | + 18.4% |
| June         | 1,799      | 2,287               | + 27.1% |
| July         | 2,196      | 2,204               | + 0.4%  |
| August       | 2,190      | 2,166               | - 1.1%  |
| September    | 2,123      | 1,996               | - 6.0%  |
| October      | 2,125      | 1,858               | - 12.6% |
| November     | 1,738      | 1,736               | - 0.1%  |
| December     | 1,617      | 1,674               | + 3.5%  |
| January      | 1,038      | 999                 | - 3.8%  |
| 12-Month Avg | 1,690      | 1,731               | + 2.5%  |

#### **Historical Closed Sales**



## Days on Market Until Sale - January 2022 The average Days On Market value for all listings that closed during the month.





| Month        | Prior Year | <b>Current Year</b> | +/-     |
|--------------|------------|---------------------|---------|
| February     | 49         | 37                  | - 24.5% |
| March        | 42         | 32                  | - 23.8% |
| April        | 35         | 24                  | - 31.4% |
| May          | 29         | 17                  | - 41.4% |
| June         | 32         | 16                  | - 50.0% |
| July         | 27         | 14                  | - 48.1% |
| August       | 27         | 16                  | - 40.7% |
| September    | 23         | 19                  | - 17.4% |
| October      | 25         | 21