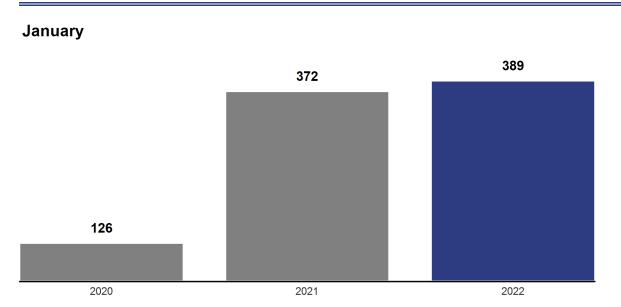

### **Historical Pending Sales**

| Month        | Prior Year | <b>Current Year</b> | +/-     |
|--------------|------------|---------------------|---------|
| February     | 1,009      | 964                 | - 4.5%  |
| March        | 1,441      | 1,428               | - 0.9%  |
| April        | 1,489      | 1,677               | + 12.6% |
| May          | 1,509      | 1,786               | + 18.4% |
| June         | 1,799      | 2,287               | + 27.1% |
| July         | 2,196      | 2,204               | + 0.4%  |
| August       | 2,190      | 2,166               | - 1.1%  |
| September    | 2,123      | 1,996               | - 6.0%  |
| October      | 2,125      | 1,858               | - 12.6% |
| November     | 1,738      | 1,736               | - 0.1%  |
| December     | 1,617      | 1,674               | + 3.5%  |
| January      | 1,038      | 999                 | - 3.8%  |
| 12-Month Avg | 1,690      | 1,731               | + 2.5%  |

# Market Overview - January 2022 Key market metrics for the current month and year-to-date figures

| Key Metrics                                | Historical Sparklines       | 1-2021    | 1-2022    | +/-     | YTD 2021  | YTD 2022  | +/-    |
|--------------------------------------------|-----------------------------|-----------|-----------|---------|-----------|-----------|--------|
| New Listings                               | 1-2019 1-2020 1-2021 1-2022 | 1,278     | 1,215     | - 4.9%  | 1,278     | 1,215     | - 4.9% |
| Pending Sales                              | 1-2019 1-2020 1-2021 1-2022 | 372       | 389       | + 4.6%  |           |           |        |
| Closed Sales                               | 1-2019 1-2020 1-2021 1-2022 | 1,038     | 999       | - 3.8%  | 1,038     | 999       | - 3.8% |
| Days on Market Until Sale                  | 1-2019 1-2020 1-2021 1-2022 | 32        | 32        | + 0.0%  | 32        | 32        | + 0.0% |
| Median Sales Price                         | 1-2019 1-2020 1-2021 1-2022 | \$247,200 | \$249,900 | + 1.1%  | \$247,200 | \$249,900 | + 1.1% |
| Average Sales Price                        | 1-2019 1-2020 1-2021 1-2022 | \$298,508 | \$309,206 | + 3.6%  | \$298,508 | \$309,206 | + 3.6% |
| Percent of Original List Price<br>Received | 1-2019 1-2020 1-2021 1-2022 | 98.2%     | 98.1%     | - 0.1%  | 98.2%     | 98.1%     | - 0.1% |
| Inventory of Homes for Sale                | 1-2019 1-2020 1-2021 1-2022 | 2,353     | 1,955     | - 16.9% |           |           |        |
| Months Supply of Inventory                 | 1-2019 1-2020 1-2021 1-2022 | 2.3       | 2.0       | - 13.7% |           |           |        |