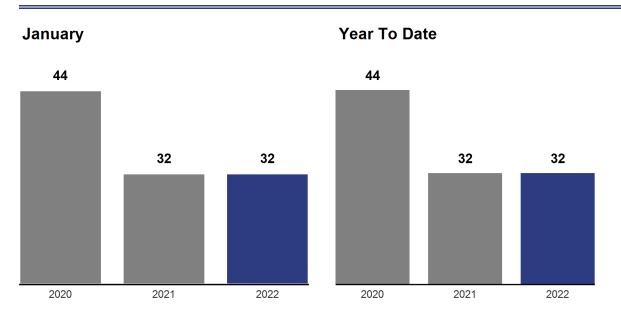

## Days on Market Until Sale - January 2022 The average Days On Market value for all listings that closed during the month.

| Month        | Prior Year | <b>Current Year</b> | +/-     |
|--------------|------------|---------------------|---------|
| February     | 49         | 37                  | - 24.5% |
| March        | 42         | 32                  | - 23.8% |
| April        | 35         | 24                  | - 31.4% |
| May          | 29         | 17                  | - 41.4% |
| June         | 32         | 16                  | - 50.0% |
| July         | 27         | 14                  | - 48.1% |
| August       | 27         | 16                  | - 40.7% |
| September    | 23         | 19                  | - 17.4% |
| October      | 25         | 21                  | - 16.0% |
| November     | 24         | 24                  | 0.0%    |
| December     | 27         | 24                  | - 11.1% |
| January      | 32         | 32                  | 0.0%    |
| 12-Month Avg | 30         | 21                  | - 30.0% |

### **Historical Days on Market Until Sale**