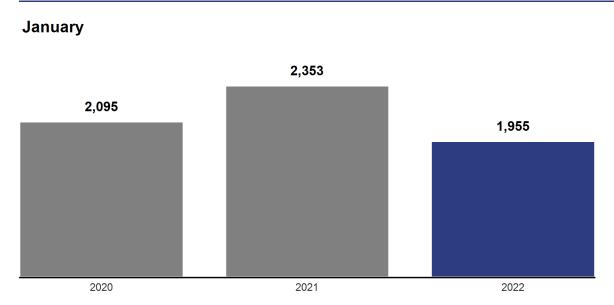

# Inventory of Homes for Sale - January 2022 The number of listings that are in Active status at the end of the month.

| Month        | Prior Year | Current Year | +/-     |
|--------------|------------|--------------|---------|
| February     | 2,116      | 2,366        | + 11.8% |
| March        | 2,877      | 2,574        | - 10.5% |
| April        | 3,351      | 2,991        | - 10.7% |
| May          | 3,709      | 3,267        | - 11.9% |
| June         | 4,065      | 3,750        | - 7.7%  |
| July         | 4,195      | 4,056        | - 3.3%  |
| August       | 4,310      | 4,016        | - 6.8%  |
| September    | 4,180      | 3,903        | - 6.6%  |
| October      | 3,957      | 3,747        | - 5.3%  |
| November     | 3,238      | 3,121        | - 3.6%  |
| December     | 2,365      | 2,052        | - 13.2% |
| January      | 2,353      | 1,955        | - 16.9% |
| 12-Month Avg | 3,393      | 3,150        | - 7.2%  |

### **Historical Inventory of Homes for Sale**