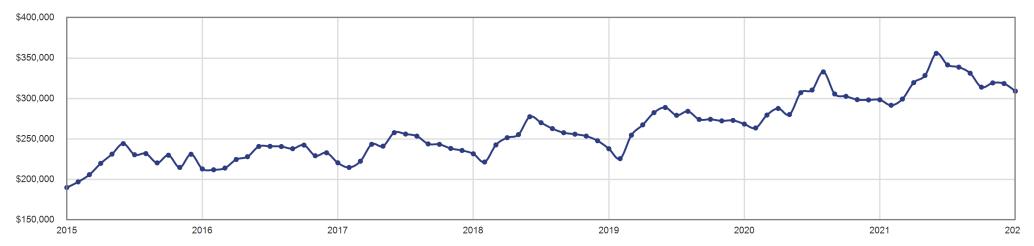

| + 10.6% |
| March        | \$279,631  | \$299,429           | + 7.1%  |
| April        | \$287,792  | \$319,716           | + 11.1% |
| May          | \$280,277  | \$328,536           | + 17.2% |
| June         | \$307,333  | \$355,881           | + 15.8% |
| July         | \$310,602  | \$341,638           | + 10.0% |
| August       | \$332,978  | \$338,849           | + 1.8%  |
| September    | \$305,744  | \$331,372           | + 8.4%  |
| October      | \$302,822  | \$314,139           | + 3.7%  |
| November     | \$298,711  | \$319,385           | + 6.9%  |
| December     | \$298,312  | \$318,562           | + 6.8%  |
| January      | \$298,508  | \$309,206           | + 3.6%  |
| 12-Month Avg | \$300,318  | \$326,078           | + 8.6%  |

### **Historical Average Sales Price**



## Percent of Original List Price Received - January 2022 The average sales to original list price ratio for all listings that closed during the month.





| Month        | Prior Year | <b>Current Year</b> | +/-    |
|--------------|------------|---------------------|--------|
| February     | 97.5%      | 99.1%               | + 1.6% |
| March        | 98.9%      | 100.7%              | + 1.8% |
| April        | 99.3%      | 102.6%              | + 3.2% |
| May          | 99.5%      | 104.0%              | + 4.5% |
| June         | 99.5%      | 104.3%              | + 4.8% |
| July         | 100.1%     | 103.6%              | + 3.5% |
| August       | 100.1%     | 101.9%              | + 1.7% |
| September    | 99.7%      | 100.5%              | + 0.8% |
| October      | 100.0%     | 9