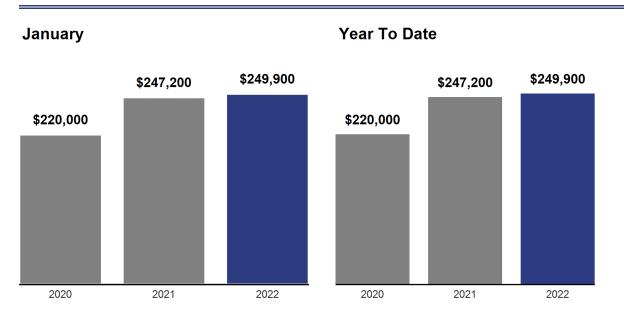

## Median Sales Price - January 2022 The median sales price of all listings that closed during the month.

| Month        | Prior Year | <b>Current Year</b> | +/-     |
|--------------|------------|---------------------|---------|
| February     | \$218,500  | \$247,700           | + 13.4% |
| March        | \$244,000  | \$257,000           | + 5.3%  |
| April        | \$250,000  | \$265,000           | + 6.0%  |
| May          | \$250,000  | \$280,000           | + 12.0% |
| June         | \$260,000  | \$290,000           | + 11.5% |
| July         | \$266,000  | \$289,500           | + 8.8%  |
| August       | \$283,750  | \$280,000           | - 1.3%  |
| September    | \$251,000  | \$280,000           | + 11.6% |
| October      | \$256,000  | \$267,750           | + 4.6%  |
| November     | \$250,000  | \$270,000           | + 8.0%  |
| December     | \$240,500  | \$265,000           | + 10.2% |
| January      | \$247,200  | \$249,900           | + 1.1%  |
| 12-Month Med | \$253,624  | \$274,900           | + 8.4%  |

#### **Historical Median Sales Price**