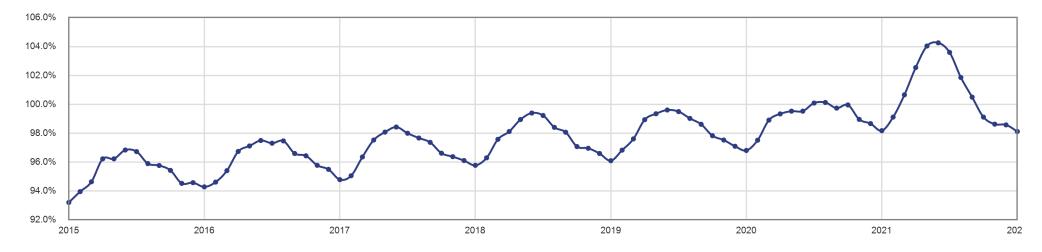

1.6% |
| March        | 98.9%      | 100.7%              | + 1.8% |
| April        | 99.3%      | 102.6%              | + 3.2% |
| May          | 99.5%      | 104.0%              | + 4.5% |
| June         | 99.5%      | 104.3%              | + 4.8% |
| July         | 100.1%     | 103.6%              | + 3.5% |
| August       | 100.1%     | 101.9%              | + 1.7% |
| September    | 99.7%      | 100.5%              | + 0.8% |
| October      | 100.0%     | 99.1%               | - 0.8% |
| November     | 99.0%      | 98.6%               | - 0.3% |
| December     | 98.7%      | 98.6%               | - 0.1% |
| January      | 98.2%      | 98.1%               | - 0.1% |
| 12-Month Avg | 99.4%      | 101.3%              | + 1.9% |

### **Historical Percent of Original List Price Received**



# Inventory of Homes for Sale - January 2022 The number of listings that are in Active status at the end of the month.





| Month        | Prior Year | Current Year | +/-     |
|--------------|------------|--------------|---------|
| February     | 2,116      | 2,366        | + 11.8% |
| March        | 2,877      | 2,574        | - 10.5% |
| April        | 3,351      | 2,991        | - 10.7% |
| May          | 3,709      | 3,267        | - 11.9% |
| June         | 4,065      | 3,750        | - 7.7%  |
| July         | 4,195      | 4,056        | - 3.3%  |
| August       | 4,310      | 4,016        | - 6.8%  |
| September    | 4,180      | 3,903        | - 6.6%  |
| October      | 3,957      | 3,747        | - 5.3%  |
| November     | 3,238      | 3,121        | - 3.6%  |
| December