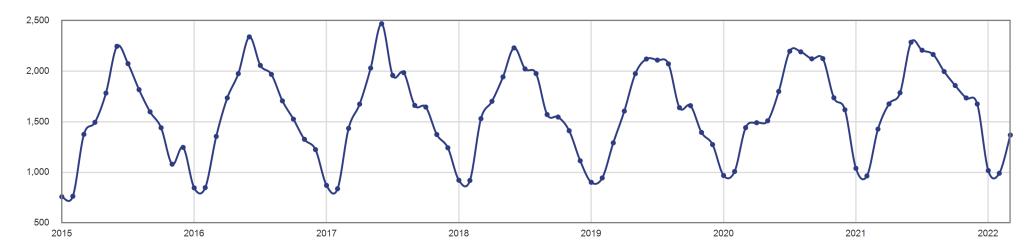

## **Historical Pending Sales**

The number of listings that closed during the month.

| Month        | Prior Year | <b>Current Year</b> | +/-     |
|--------------|------------|---------------------|---------|
| April        | 1,491      | 1,677               | + 12.5% |
| May          | 1,510      | 1,787               | + 18.3% |
| June         | 1,800      | 2,287               | + 27.1% |
| July         | 2,198      | 2,208               | + 0.5%  |
| August       | 2,192      | 2,166               | - 1.2%  |
| September    | 2,123      | 1,997               | - 5.9%  |
| October      | 2,125      | 1,859               | - 12.5% |
| November     | 1,738      | 1,736               | - 0.1%  |
| December     | 1,619      | 1,676               | + 3.5%  |
| January      | 1,040      | 1,018               | - 2.1%  |
| February     | 965        | 991                 | + 2.7%  |
| March        | 1,428      | 1,369               | - 4.1%  |
| 12-Month Avg | 1,686      | 1,731               | + 2.7%  |