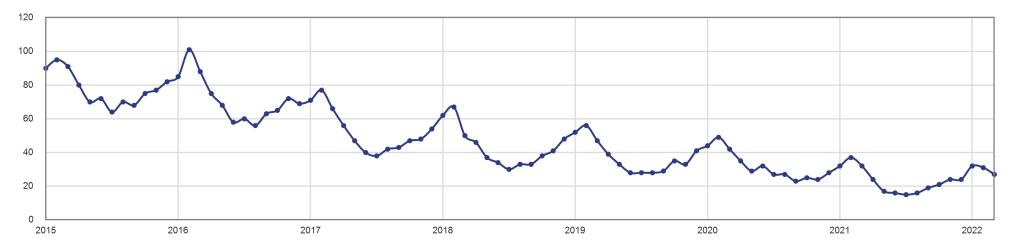

- 31.4% |
| May          | 29         | 17                  | - 41.4% |
| June         | 32         | 16                  | - 50.0% |
| July         | 27         | 15                  | - 44.4% |
| August       | 27         | 16                  | - 40.7% |
| September    | 23         | 19                  | - 17.4% |
| October      | 25         | 21                  | - 16.0% |
| November     | 24         | 24                  | 0.0%    |
| December     | 28         | 24                  | - 14.3% |
| January      | 32         | 32                  | 0.0%    |
| February     | 37         | 31                  | - 16.2% |
| March        | 32         | 27                  | - 15.6% |
| 12-Month Avg | 28         | 21                  | - 25.0% |

## **Historical Days on Market Until Sale**



## **Median Sales Price - March 2022**

The median sales price of all listings that closed during the month.





| Month        | Prior Year | <b>Current Year</b> | +/-     |
|--------------|------------|---------------------|---------|
| April        | \$250,000  | \$265,000           | + 6.0%  |
| May          | \$250,000  | \$280,000           | + 12.0% |
| June         | \$260,000  | \$290,000           | + 11.5% |
| July         | \$266,000  | \$289,000           | + 8.6%  |
| August       | \$282,750  | \$280,000           | - 1.0%  |
| September    | \$251,000  | \$280,000           | + 11.6% |
| October      | \$256,000  | \$268,000           | + 4.7%  |
| November     | \$250,000  | \$270,000           | + 8.0%  |
| December     | \$240,500  | \$265,000           | + 10.2% |
|