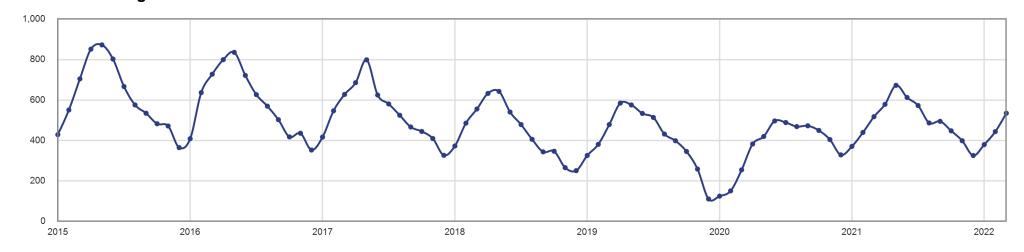

## **Historical New Listings**

| Month        | Prior Year | Current Year | +/-     |
|--------------|------------|--------------|---------|
| April        | 383        | 579          | + 51.2% |
| May          | 420        | 673          | + 60.2% |
| June         | 497        | 613          | + 23.3% |
| July         | 489        | 573          | + 17.2% |
| August       | 469        | 487          | + 3.8%  |
| September    | 473        | 495          | + 4.7%  |
| October      | 450        | 448          | - 0.4%  |
| November     | 405        | 399          | - 1.5%  |
| December     | 329        | 326          | - 0.9%  |
| January      | 371        | 380          | + 2.4%  |
| February     | 440        | 444          | + 0.9%  |
| March        | 518        | 535          | + 3.3%  |
| 12-Month Avg | 437        | 496          | + 13.5% |