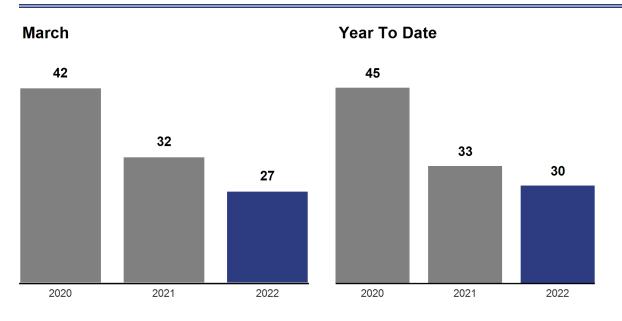

## Days on Market Until Sale - March 2022 The average Days On Market value for all listings that closed during the month.

| Month        | Prior Year | <b>Current Year</b> | +/-     |
|--------------|------------|---------------------|---------|
| April        | 35         | 24                  | - 31.4% |
| May          | 29         | 17                  | - 41.4% |
| June         | 32         | 16                  | - 50.0% |
| July         | 27         | 15                  | - 44.4% |
| August       | 27         | 16                  | - 40.7% |
| September    | 23         | 19                  | - 17.4% |
| October      | 25         | 21                  | - 16.0% |
| November     | 24         | 24                  | 0.0%    |
| December     | 28         | 24                  | - 14.3% |
| January      | 32         | 32                  | 0.0%    |
| February     | 37         | 31                  | - 16.2% |
| March        | 32         | 27                  | - 15.6% |
| 12-Month Avg | 28         | 21                  | - 25.0% |

| Key Metrics                                | Historical Sparklines       | 3-2021    | 3-2022    | +/-     | YTD 2021  | YTD 2022  | +/-    |
|--------------------------------------------|-----------------------------|-----------|-----------|---------|-----------|-----------|--------|
| New Listings                               | 3-2019 3-2020 3-2021 3-2022 | 1,995     | 1,809     | - 9.3%  | 4,485     | 4,422     | - 1.4% |
| Pending Sales                              | 3-2019 3-2020 3-2021 3-2022 | 518       | 535       | + 3.3%  |           |           |        |
| Closed Sales                               | 3-2019 3-2020 3-2021 3-2022 | 1,428     | 1,369     | - 4.1%  | 3,433     | 3,378     | - 1.6% |
| Days on Market Until Sale                  | 3-2019 3-2020 3-2021 3-2022 | 32        | 27        | - 15.6% | 33        | 30        | - 9.1% |
| Median Sales Price                         | 3-2019 3-2020 3-2021 3-2022 | \$257,000 | \$278,850 | + 8.5%  | \$250,000 | \$260,000 | + 4.0% |
| Average Sales Price                        | 3-2019 3-2020 3-2021 3-2022 | \$299,429 | \$332,145 | + 10.9% | \$296,766 | \$320,394 | + 8.0% |
| Percent of Original List Price<br>Received | 3-2019 3-2020 3-2021 3-2022 | 100.7%    | 102.4%    | + 1.7%  | 99.5%     | 100.4%    | + 0.9% |
| Inventory of Homes for Sale                | 3-2019 3-2020 3-2021 3-2022 | 2,575     | 2,267     | - 12.0% |           |           |        |
| Months Supply of Inventory                 | 3-2019 3-2020 3-2021 3-2022 | 1.8       | 1.7       | - 8.2%  |           |           |        |