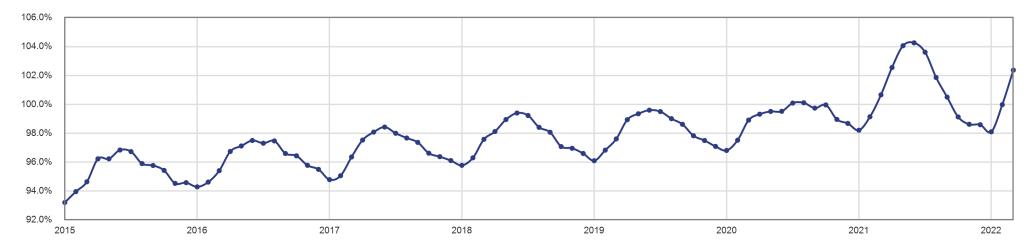

3.3% |
| May          | 99.5%      | 104.1%              | + 4.6% |
| June         | 99.5%      | 104.3%              | + 4.8% |
| July         | 100.1%     | 103.6%              | + 3.5% |
| August       | 100.1%     | 101.9%              | + 1.7% |
| September    | 99.7%      | 100.5%              | + 0.8% |
| October      | 100.0%     | 99.1%               | - 0.8% |
| November     | 99.0%      | 98.6%               | - 0.3% |
| December     | 98.7%      | 98.6%               | - 0.1% |
| January      | 98.2%      | 98.1%               | - 0.1% |
| February     | 99.1%      | 100.0%              | + 0.8% |
| March        | 100.7%     | 102.4%              | + 1.7% |
| 12-Month Avg | 99.6%      | 101.4%              | + 1.8% |

### **Historical Percent of Original List Price Received**



# Inventory of Homes for Sale - March 2022 The number of listings that are in Active status at the end of the month.





| Month        | Prior Year | <b>Current Year</b> | +/-     |
|--------------|------------|---------------------|---------|
| April        | 3,351      | 2,994               | - 10.7% |
| May          | 3,710      | 3,271               | - 11.8% |
| June         | 4,070      | 3,754               | - 7.8%  |
| July         | 4,197      | 4,060               | - 3.3%  |
| August       | 4,312      | 4,021               | - 6.7%  |
| September    | 4,181      | 3,906               | - 6.6%  |
| October      | 3,960      | 3,748               | - 5.4%  |
| November     | 3,245      | 3,124               | - 3.7%  |
| December     | 2,370      | 2,060               | - 13