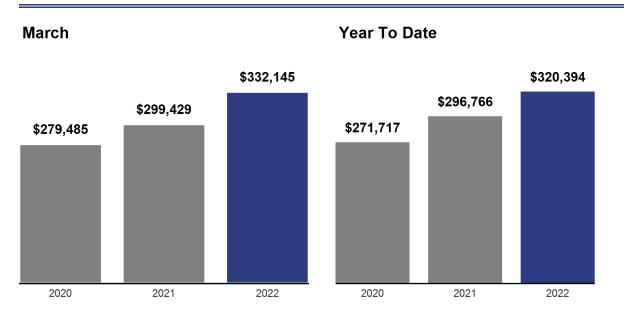

## **Historical Average Sales Price**

# Average Sales Price - March 2022 The average sales price of all listings that closed during the month.

| Month        | Prior Year | <b>Current Year</b> | +/-     |
|--------------|------------|---------------------|---------|
| April        | \$287,452  | \$319,716           | + 11.2% |
| May          | \$280,147  | \$328,377           | + 17.2% |
| June         | \$307,168  | \$355,814           | + 15.8% |
| July         | \$310,347  | \$341,324           | + 10.0% |
| August       | \$332,723  | \$338,849           | + 1.8%  |
| September    | \$305,744  | \$331,240           | + 8.3%  |
| October      | \$302,822  | \$314,339           | + 3.8%  |
| November     | \$298,711  | \$319,391           | + 6.9%  |
| December     | \$297,979  | \$318,528           | + 6.9%  |
| January      | \$298,021  | \$307,322           | + 3.1%  |
| February     | \$291,474  | \$317,590           | + 9.0%  |
| March        | \$299,429  | \$332,145           | + 10.9% |
| 12-Month Avg | \$302,979  | \$329,342           | + 8.7%  |