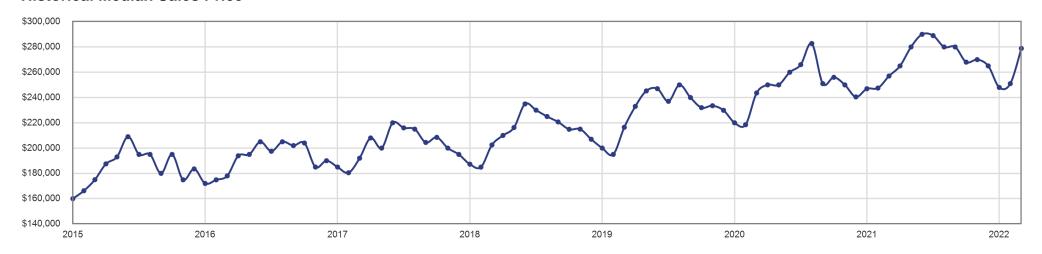

| + 6.0%  |
| May          | \$250,000  | \$280,000           | + 12.0% |
| June         | \$260,000  | \$290,000           | + 11.5% |
| July         | \$266,000  | \$289,000           | + 8.6%  |
| August       | \$282,750  | \$280,000           | - 1.0%  |
| September    | \$251,000  | \$280,000           | + 11.6% |
| October      | \$256,000  | \$268,000           | + 4.7%  |
| November     | \$250,000  | \$270,000           | + 8.0%  |
| December     | \$240,500  | \$265,000           | + 10.2% |
| January      | \$246,950  | \$248,000           | + 0.4%  |
| February     | \$247,500  | \$251,000           | + 1.4%  |
| March        | \$257,000  | \$278,850           | + 8.5%  |
| 12-Month Med | \$255,000  | \$275,000           | + 7.8%  |

#### **Historical Median Sales Price**



# Average Sales Price - March 2022 The average sales price of all listings that closed during the month.





| Month        | Prior Year | <b>Current Year</b> | +/-     |
|--------------|------------|---------------------|---------|
| April        | \$287,452  | \$319,716           | + 11.2% |
| May          | \$280,147  | \$328,377           | + 17.2% |
| June         | \$307,168  | \$355,814           | + 15.8% |
| July         | \$310,347  | \$341,324           | + 10.0% |
| August       | \$332,723  | \$338,849           | + 1.8%  |
| September    | \$305,744  | \$331,240           | + 8.3%  |
| October      | \$302,822  | \$314,339           | + 3.8%  |
| November     | \$298,711  | \$319,391           | + 6.9%  |
| December     | \$297,979  | \$318,528           | + 6.9%  |
| Janu