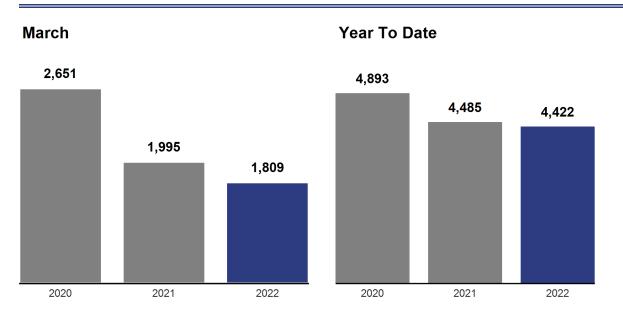

| Month        | Prior Year | <b>Current Year</b> | +/-     |
|--------------|------------|---------------------|---------|
| April        | 2,495      | 2,316               | - 7.2%  |
| May          | 2,173      | 2,379               | + 9.5%  |
| June         | 2,555      | 2,927               | + 14.6% |
| July         | 2,647      | 2,705               | + 2.2%  |
| August       | 2,527      | 2,438               | - 3.5%  |
| September    | 2,387      | 2,246               | - 5.9%  |
| October      | 2,176      | 1,961               | - 9.9%  |
| November     | 1,289      | 1,376               | + 6.7%  |
| December     | 1,006      | 875                 | - 13.0% |
| January      | 1,278      | 1,217               | - 4.8%  |
| February     | 1,212      | 1,396               | + 15.2% |
| March        | 1,995      | 1,809               | - 9.3%  |
| 12-Month Avg | 1,978      | 1,970               | - 0.4%  |

## **Historical New Listings**

| Month        | Prior Year | Current Year | +/-     |
|--------------|------------|--------------|---------|
| April        | 383        | 579          | + 51.2% |
| May          | 420        | 673          | + 60.2% |
| June         | 497        | 613          | + 23.3% |
| July         | 489        | 573          | + 17.2% |
| August       | 469        | 487          | + 3.8%  |
| September    | 473        | 495          | + 4.7%  |
| October      | 450        | 448          | - 0.4%  |
| November     | 405        | 399          | - 1.5%  |
| December     | 329        | 326          | - 0.9%  |
| January      | 371        | 380          | + 2.4%  |
| February     | 440        | 444          | + 0.9%  |
| March        | 518        | 535          | + 3.3%  |
| 12-Month Avg | 437        | 496          | + 13.5% |