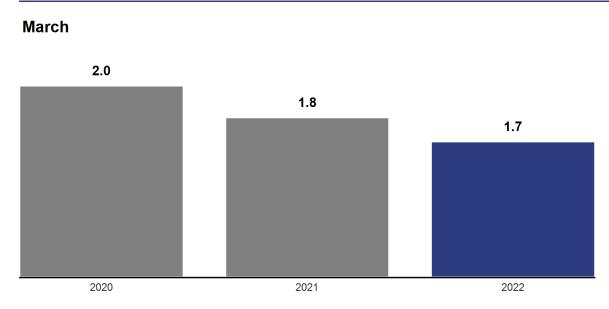

# Months Supply of Inventory - March 2022 The number of active listings at the end of the month divided by the number of closed listings during the month.

| Month        | Prior Year | <b>Current Year</b> | +/-     |
|--------------|------------|---------------------|---------|
| April        | 2.2        | 1.8                 | - 20.6% |
| May          | 2.5        | 1.8                 | - 25.5% |
| June         | 2.3        | 1.6                 | - 27.4% |
| July         | 1.9        | 1.8                 | - 3.7%  |
| August       | 2.0        | 1.9                 | - 5.6%  |
| September    | 2.0        | 2.0                 | - 0.7%  |
| October      | 1.9        | 2.0                 | + 8.2%  |
| November     | 1.9        | 1.8                 | - 3.6%  |
| December     | 1.5        | 1.2                 | - 16.0% |
| January      | 2.3        | 1.9                 | - 15.2% |
| February     | 2.5        | 2.2                 | - 12.4% |
| March        | 1.8        | 1.7                 | - 8.2%  |
| 12-Month Avg | 2.0        | 1.8                 | - 11.6% |

## **Historical Months Supply of Inventory**