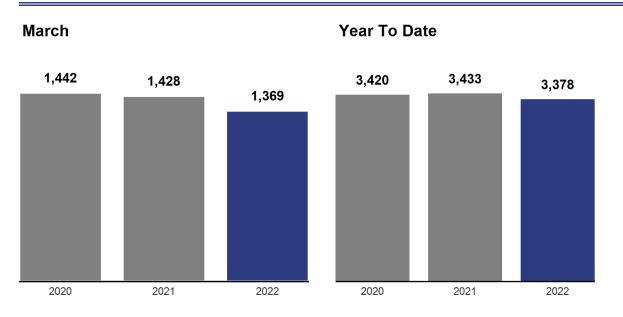

#### **Historical Closed Sales**

| Key Metrics                                | Historical Sparklines       | 3-2021    | 3-2022    | +/-     | YTD 2021  | YTD 2022  | +/-    |
|--------------------------------------------|-----------------------------|-----------|-----------|---------|-----------|-----------|--------|
| New Listings                               | 3-2019 3-2020 3-2021 3-2022 | 1,995     | 1,809     | - 9.3%  | 4,485     | 4,422     | - 1.4% |
| Pending Sales                              | 3-2019 3-2020 3-2021 3-2022 | 518       | 535       | + 3.3%  |           |           |        |
| Closed Sales                               | 3-2019 3-2020 3-2021 3-2022 | 1,428     | 1,369     | - 4.1%  | 3,433     | 3,378     | - 1.6% |
| Days on Market Until Sale                  | 3-2019 3-2020 3-2021 3-2022 | 32        | 27        | - 15.6% | 33        | 30        | - 9.1% |
| Median Sales Price                         | 3-2019 3-2020 3-2021 3-2022 | \$257,000 | \$278,850 | + 8.5%  | \$250,000 | \$260,000 | + 4.0% |
| Average Sales Price                        | 3-2019 3-2020 3-2021 3-2022 | \$299,429 | \$332,145 | + 10.9% | \$296,766 | \$320,394 | + 8.0% |
| Percent of Original List Price<br>Received | 3-2019 3-2020 3-2021 3-2022 | 100.7%    | 102.4%    | + 1.7%  | 99.5%     | 100.4%    | + 0.9% |
| Inventory of Homes for Sale                | 3-2019 3-2020 3-2021 3-2022 | 2,575     | 2,267     | - 12.0% |           |           |        |
| Months Supply of Inventory                 | 3-2019 3-2020 3-2021 3-2022 | 1.8       | 1.7       | - 8.2%  |           |           |        |