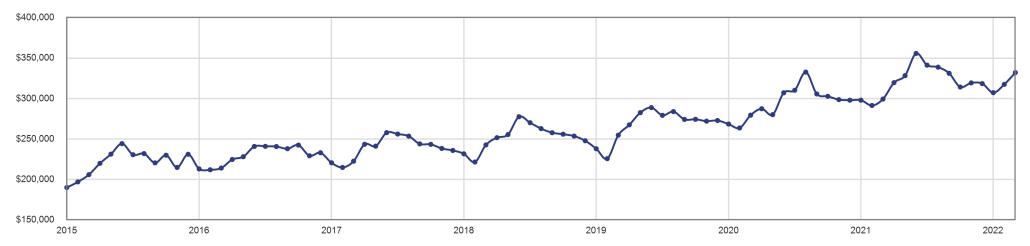

| + 11.2% |
| May          | \$280,147  | \$328,377           | + 17.2% |
| June         | \$307,168  | \$355,814           | + 15.8% |
| July         | \$310,347  | \$341,324           | + 10.0% |
| August       | \$332,723  | \$338,849           | + 1.8%  |
| September    | \$305,744  | \$331,240           | + 8.3%  |
| October      | \$302,822  | \$314,339           | + 3.8%  |
| November     | \$298,711  | \$319,391           | + 6.9%  |
| December     | \$297,979  | \$318,528           | + 6.9%  |
| January      | \$298,021  | \$307,322           | + 3.1%  |
| February     | \$291,474  | \$317,590           | + 9.0%  |
| March        | \$299,429  | \$332,145           | + 10.9% |
| 12-Month Avg | \$302,979  | \$329,342           | + 8.7%  |

## **Historical Average Sales Price**



## Percent of Original List Price Received - March 2022 The average sales to original list price ratio for all listings that closed during the month.





| Month        | Prior Year | <b>Current Year</b> | +/-    |
|--------------|------------|---------------------|--------|
| April        | 99.3%      | 102.6%              | + 3.3% |
| May          | 99.5%      | 104.1%              | + 4.6% |
| June         | 99.5%      | 104.3%              | + 4.8% |
| July         | 100.1%     | 103.6%              | + 3.5% |
| August       | 100.1%     | 101.9%              | + 1.7% |
| September    | 99.7%      | 100.5%              | + 0.8% |
| October      | 100.0%     | 99.1%               | - 0.8% |
| November     | 99.0%      | 98.6%               | - 0.3% |
| December     | 98.7%      | 98.