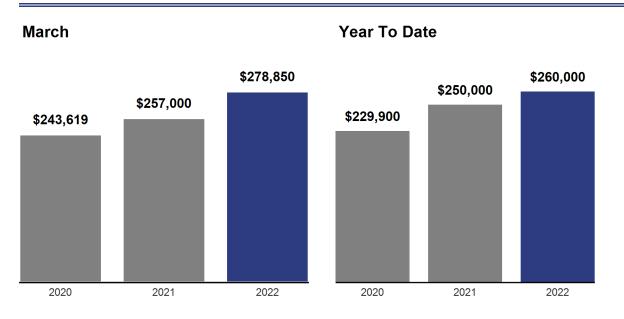

#### **Historical Median Sales Price**

## **Median Sales Price - March 2022**

The median sales price of all listings that closed during the month.

| Month        | Prior Year | <b>Current Year</b> | +/-     |
|--------------|------------|---------------------|---------|
| April        | \$250,000  | \$265,000           | + 6.0%  |
| May          | \$250,000  | \$280,000           | + 12.0% |
| June         | \$260,000  | \$290,000           | + 11.5% |
| July         | \$266,000  | \$289,000           | + 8.6%  |
| August       | \$282,750  | \$280,000           | - 1.0%  |
| September    | \$251,000  | \$280,000           | + 11.6% |
| October      | \$256,000  | \$268,000           | + 4.7%  |
| November     | \$250,000  | \$270,000           | + 8.0%  |
| December     | \$240,500  | \$265,000           | + 10.2% |
| January      | \$246,950  | \$248,000           | + 0.4%  |
| February     | \$247,500  | \$251,000           | + 1.4%  |
| March        | \$257,000  | \$278,850           | + 8.5%  |
| 12-Month Med | \$255,000  | \$275,000           | + 7.8%  |