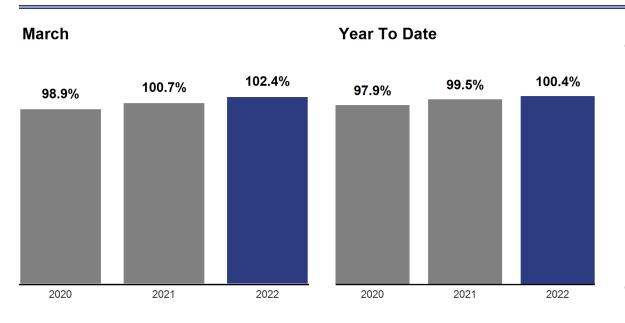

## Percent of Original List Price Received - March 2022 The average sales to original list price ratio for all listings that closed during the month.

| Month        | Prior Year | <b>Current Year</b> | +/-    |
|--------------|------------|---------------------|--------|
| April        | 99.3%      | 102.6%              | + 3.3% |
| May          | 99.5%      | 104.1%              | + 4.6% |
| June         | 99.5%      | 104.3%              | + 4.8% |
| July         | 100.1%     | 103.6%              | + 3.5% |
| August       | 100.1%     | 101.9%              | + 1.7% |
| September    | 99.7%      | 100.5%              | + 0.8% |
| October      | 100.0%     | 99.1%               | - 0.8% |
| November     | 99.0%      | 98.6%               | - 0.3% |
| December     | 98.7%      | 98.6%               | - 0.1% |
| January      | 98.2%      | 98.1%               | - 0.1% |
| February     | 99.1%      | 100.0%              | + 0.8% |
| March        | 100.7%     | 102.4%              | + 1.7% |
| 12-Month Avg | 99.6%      | 101.4%              | + 1.8% |

### **Historical Percent of Original List Price Received**