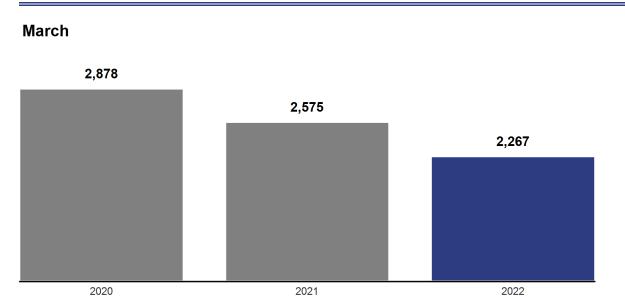

# Inventory of Homes for Sale - March 2022 The number of listings that are in Active status at the end of the month.

| Month        | Prior Year | <b>Current Year</b> | +/-     |
|--------------|------------|---------------------|---------|
| April        | 3,351      | 2,994               | - 10.7% |
| May          | 3,710      | 3,271               | - 11.8% |
| June         | 4,070      | 3,754               | - 7.8%  |
| July         | 4,197      | 4,060               | - 3.3%  |
| August       | 4,312      | 4,021               | - 6.7%  |
| September    | 4,181      | 3,906               | - 6.6%  |
| October      | 3,960      | 3,748               | - 5.4%  |
| November     | 3,245      | 3,124               | - 3.7%  |
| December     | 2,370      | 2,060               | - 13.1% |
| January      | 2,356      | 1,956               | - 17.0% |
| February     | 2,369      | 2,131               | - 10.0% |
| March        | 2,575      | 2,267               | - 12.0% |
| 12-Month Avg | 3,391      | 3,108               | - 8.4%  |

### **Historical Inventory of Homes for Sale**