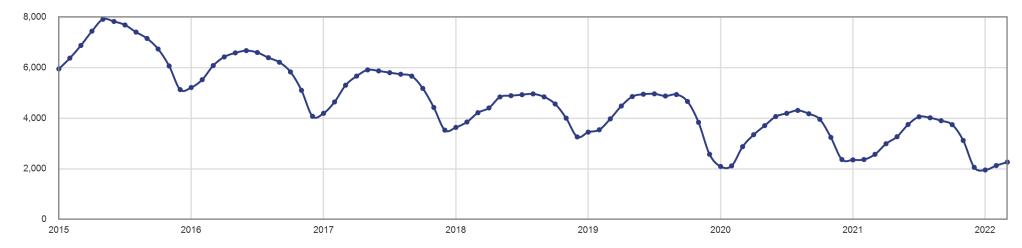

0.7% |
| May          | 3,710      | 3,271               | - 11.8% |
| June         | 4,070      | 3,754               | - 7.8%  |
| July         | 4,197      | 4,060               | - 3.3%  |
| August       | 4,312      | 4,021               | - 6.7%  |
| September    | 4,181      | 3,906               | - 6.6%  |
| October      | 3,960      | 3,748               | - 5.4%  |
| November     | 3,245      | 3,124               | - 3.7%  |
| December     | 2,370      | 2,060               | - 13.1% |
| January      | 2,356      | 1,956               | - 17.0% |
| February     | 2,369      | 2,131               | - 10.0% |
| March        | 2,575      | 2,267               | - 12.0% |
| 12-Month Avg | 3,391      | 3,108               | - 8.4%  |

### **Historical Inventory of Homes for Sale**



# Months Supply of Inventory - March 2022 The number of active listings at the end of the month divided by the number of closed listings during the month.





| Month        | Prior Year | <b>Current Year</b> | +/-     |
|--------------|------------|---------------------|---------|
| April        | 2.2        | 1.8                 | - 20.6% |
| May          | 2.5        | 1.8                 | - 25.5% |
| June         | 2.3        | 1.6                 | - 27.4% |
| July         | 1.9        | 1.8                 | - 3.7%  |
| August       | 2.0        | 1.9                 | - 5.6%  |
| September    | 2.0        | 2.0                 | - 0.7%  |
| October      | 1.9        | 2.0                 | + 8.2%  |
| November     | 1.9        | 1.8                 | - 3.6%  |
| December     | 1