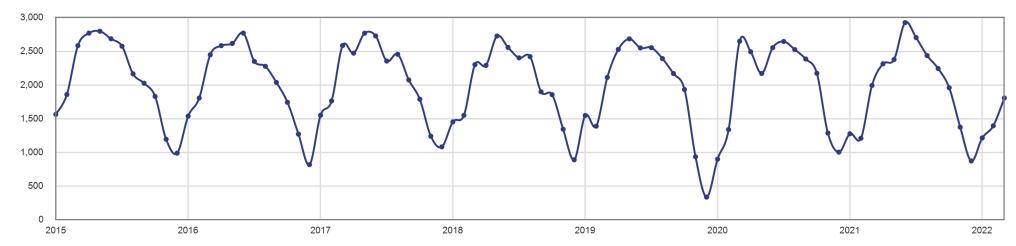

| Month        | Prior Year | <b>Current Year</b> | +/-     |
|--------------|------------|---------------------|---------|
| April        | 2,495      | 2,316               | - 7.2%  |
| May          | 2,173      | 2,379               | + 9.5%  |
| June         | 2,555      | 2,927               | + 14.6% |
| July         | 2,647      | 2,705               | + 2.2%  |
| August       | 2,527      | 2,438               | - 3.5%  |
| September    | 2,387      | 2,246               | - 5.9%  |
| October      | 2,176      | 1,961               | - 9.9%  |
| November     | 1,289      | 1,376               | + 6.7%  |
| December     | 1,006      | 875                 | - 13.0% |
| January      | 1,278      | 1,217               | - 4.8%  |
| February     | 1,212      | 1,396               | + 15.2% |
| March        | 1,995      | 1,809               | - 9.3%  |
| 12-Month Avg | 1,978      | 1,970               | - 0.4%  |