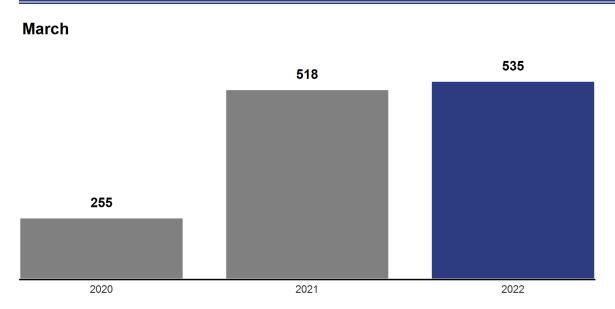

## **Historical New Listings**

| Month        | Prior Year | Current Year | +/-     |
|--------------|------------|--------------|---------|
| April        | 383        | 579          | + 51.2% |
| May          | 420        | 673          | + 60.2% |
| June         | 497        | 613          | + 23.3% |
| July         | 489        | 573          | + 17.2% |
| August       | 469        | 487          | + 3.8%  |
| September    | 473        | 495          | + 4.7%  |
| October      | 450        | 448          | - 0.4%  |
| November     | 405        | 399          | - 1.5%  |
| December     | 329        | 326          | - 0.9%  |
| January      | 371        | 380          | + 2.4%  |
| February     | 440        | 444          | + 0.9%  |
| March        | 518        | 535          | + 3.3%  |
| 12-Month Avg | 437        | 496          | + 13.5% |