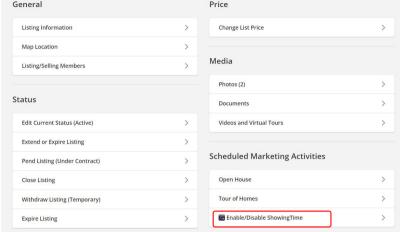

#### OPTION 2: Team members remain unlinked and listed as a Co-Lister for listings.

Using the Additional Options dropdown on the listing screen, select Edit Listing. On the following screen, under Scheduled Marketing Activities, select Enable/Disable ShowingTime.