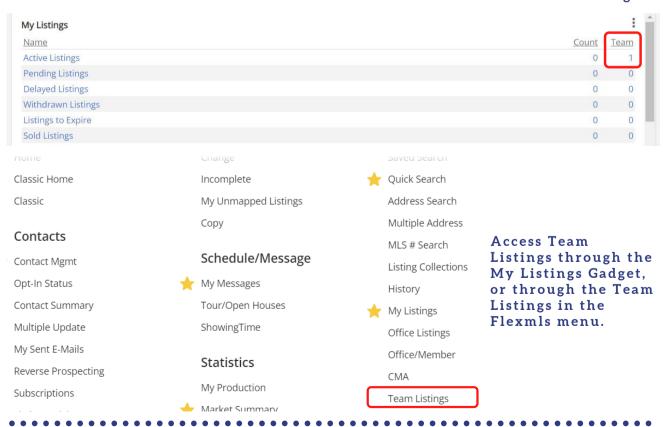

# **TEAMS PROGRAM: SHOWINGTIME**

#### HOW DOES YOUR TEAM WANT TO UTILIZE SHOWINGTIME?

OPTION 1: Link all or certain Team members to the Team ShowingTime account.

| Profile Basics  |                                                                      |                                                                               |                  |                                                                                                                                                                         |                                  |                       |                                                                                                                                                                                                                                                                                                                                                                                                                                                                                                            |                                                   |
|-----------------|----------------------------------------------------------------------|-------------------------------------------------------------------------------|------------------|-------------------------------------------------------------------------------------------------------------------------------------------------------------------------|----------------------------------|-----------------------|------------------------------------------------------------------------------------------------------------------------------------------------------------------------------------------------------------------------------------------------------------------------------------------------------------------------------------------------------------------------------------------------------------------------------------------------------------------------------------------------------------|---------------------------------------------------|
| Fir             | st Name: Ma                                                          | rvin Hardy                                                                    |                  |                                                                                                                                                                         | Service                          | ce Level: Showi       | ngTime for the MLS                                                                                                                                                                                                                                                                                                                                                                                                                                                                                         |                                                   |
| La              | st Name: Tea                                                         | ım*                                                                           |                  |                                                                                                                                                                         |                                  | <u>Upgrad</u>         | <u>e</u>                                                                                                                                                                                                                                                                                                                                                                                                                                                                                                   |                                                   |
| Mobile Phon     | ie 🗸 (41                                                             | 4) 778-545                                                                    | )                |                                                                                                                                                                         |                                  | MLS: METRO            | MLS                                                                                                                                                                                                                                                                                                                                                                                                                                                                                                        |                                                   |
| Phone Tyr       | ne 🗸                                                                 |                                                                               |                  |                                                                                                                                                                         | A                                | gent ID: HARDY        | TEAM                                                                                                                                                                                                                                                                                                                                                                                                                                                                                                       |                                                   |
| Phone Tyr       | ne 🗸                                                                 |                                                                               |                  |                                                                                                                                                                         | Office                           | e Name: Nancy F       | Realtors                                                                                                                                                                                                                                                                                                                                                                                                                                                                                                   |                                                   |
|                 | Fax:                                                                 |                                                                               |                  |                                                                                                                                                                         | C                                | Office ID: NANCY      |                                                                                                                                                                                                                                                                                                                                                                                                                                                                                                            |                                                   |
|                 |                                                                      | hardyteam@metromls.com                                                        |                  |                                                                                                                                                                         | Office Phone: (414) 778-5450     |                       | 78-5450                                                                                                                                                                                                                                                                                                                                                                                                                                                                                                    |                                                   |
| Text 1          |                                                                      | (414) 778-5450 V                                                              |                  |                                                                                                                                                                         | Office Fax: (414) 778-6161       |                       |                                                                                                                                                                                                                                                                                                                                                                                                                                                                                                            |                                                   |
| Text Messag     | e Length: Ab                                                         | breviated S                                                                   | MS Notification  | (One messaç ✔                                                                                                                                                           |                                  |                       |                                                                                                                                                                                                                                                                                                                                                                                                                                                                                                            |                                                   |
| Login Informati | on                                                                   | _                                                                             |                  |                                                                                                                                                                         |                                  |                       |                                                                                                                                                                                                                                                                                                                                                                                                                                                                                                            |                                                   |
|                 | _                                                                    |                                                                               |                  |                                                                                                                                                                         | Role: N                          | Vone                  |                                                                                                                                                                                                                                                                                                                                                                                                                                                                                                            |                                                   |
|                 |                                                                      |                                                                               |                  | =                                                                                                                                                                       |                                  |                       |                                                                                                                                                                                                                                                                                                                                                                                                                                                                                                            |                                                   |
|                 |                                                                      |                                                                               |                  |                                                                                                                                                                         |                                  |                       |                                                                                                                                                                                                                                                                                                                                                                                                                                                                                                            |                                                   |
| My Linked Pro   |                                                                      |                                                                               |                  |                                                                                                                                                                         |                                  |                       |                                                                                                                                                                                                                                                                                                                                                                                                                                                                                                            |                                                   |
|                 |                                                                      | Status                                                                        | MLS              | Agent Name                                                                                                                                                              | Office Name                      | Agent Id              | Email Address                                                                                                                                                                                                                                                                                                                                                                                                                                                                                              | Unlin                                             |
| My Linked Pro   | files                                                                | Status<br>ACTIVE                                                              | MLS<br>METRO MLS | Agent Name  Marvin Hardy Team*                                                                                                                                          | Office Name Nancy Realtors       | Agent Id<br>HARDYTEAM | Email Address hardyteam@metromls.com                                                                                                                                                                                                                                                                                                                                                                                                                                                                       | Unlin                                             |
| My Linked Pro   | files<br>Link Status                                                 |                                                                               |                  | 9                                                                                                                                                                       |                                  | (5)                   |                                                                                                                                                                                                                                                                                                                                                                                                                                                                                                            |                                                   |
|                 | Mobile Phon  - Phone Typ  - Phone Typ  Text Message  Login Informati | Mobile Phone v (41 Phone Type v Phone Type v Fax Email: har Text Message: (41 | Mobile Phone     | Mobile Phone V (414) 778-5450  Phone Type V Fax: Email: hardyteam@metromis.com Text Message: (414) 778-5450  Abbreviated SMS Notification  Login Information  Username: | Mobile Phone      (414) 778-5450 | Mobile Phone          | Last Name.         Team*           Mobile Phone ▼ (414) 778-5450         MLS. METRC           Phone Type ▼           Office Name. Nancy f           Phone Type ▼           Office Name. Nancy f           Fax:         Office Phone. (414) 778-5450           Text Message. [414) 778-5450         ▼ Office Phone. (414) 778-5450           Text Message Length. Abbreviated SMS Notification (One message. Showing PIN).         Date Joined: Showing PIN.           Login Information         Role: None | Last Name: Team*    Mobile Phone   (414) 778-5450 |