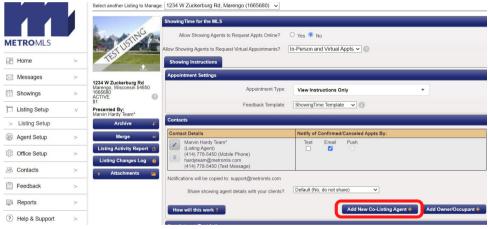

Once in ShowingTime, select Add New Co-Listing Agent. This will bring up a Search for Agent screen. Enter the Agents name or met id and select the agent you wish to add as a co-lister.

The Team account will be required to receive notifications by at least one method: Text, Email, or Push Notifications. The Co-Lister will also select their notification options.