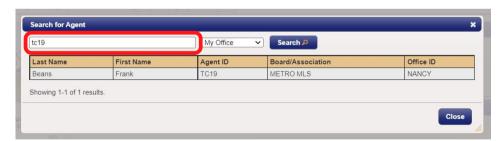

Once in ShowingTime, select Add New Co-Listing Agent. This will bring up a Search for Agent screen. Enter the Agents name or met id and select the agent you wish to add as a co-lister.

The Team account will be required to receive notifications by at least one method: Text, Email, or Push Notifications. The Co-Lister will also select their notification options.