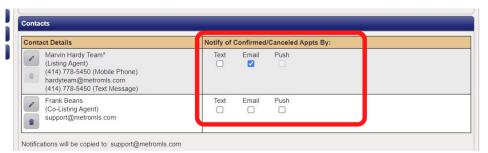

Once in ShowingTime, select Add New Co-Listing Agent. This will bring up a Search for Agent screen. Enter the Agents name or met id and select the agent you wish to add as a co-lister.

The Team account will be required to receive notifications by at least one method: Text, Email, or Push Notifications. The Co-Lister will also select their notification options.