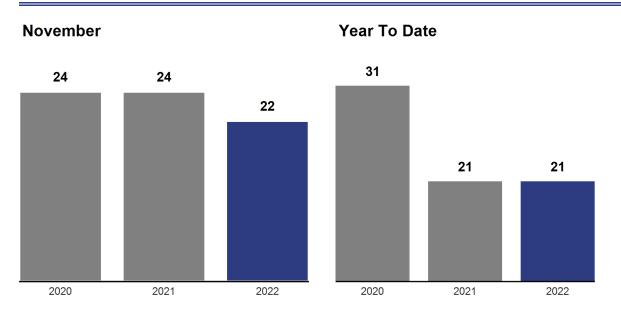

## Days on Market Until Sale - November 2022 The average Days On Market value for all listings that closed during the month.

| Month        | Prior Year | <b>Current Year</b> | +/-     |
|--------------|------------|---------------------|---------|
| December     | 28         | 24                  | - 14.3% |
| January      | 32         | 32                  | 0.0%    |
| February     | 37         | 31                  | - 16.2% |
| March        | 32         | 27                  | - 15.6% |
| April        | 24         | 22                  | - 8.3%  |
| May          | 17         | 17                  | 0.0%    |
| June         | 16         | 16                  | 0.0%    |
| July         | 15         | 17                  | + 13.3% |
| August       | 16         | 16                  | 0.0%    |
| September    | 19         | 19                  | 0.0%    |
| October      | 21         | 22                  | + 4.8%  |
| November     | 24         | 22                  | - 8.3%  |
| 12-Month Avg | 22         | 21                  | - 4.5%  |