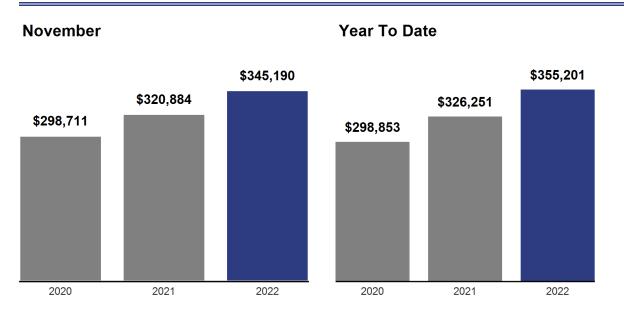

## Average Sales Price - November 2022 The average sales price of all listings that closed during the month.

| Month        | Prior Year | <b>Current Year</b> | +/-     |
|--------------|------------|---------------------|---------|
| December     | \$297,979  | \$318,713           | + 7.0%  |
| January      | \$298,021  | \$308,193           | + 3.4%  |
| February     | \$291,474  | \$317,487           | + 8.9%  |
| March        | \$299,277  | \$332,183           | + 11.0% |
| April        | \$320,338  | \$356,606           | + 11.3% |
| May          | \$328,326  | \$367,499           | + 11.9% |
| June         | \$355,821  | \$378,372           | + 6.3%  |
| July         | \$341,429  | \$374,876           | + 9.8%  |
| August       | \$338,585  | \$356,467           | + 5.3%  |
| September    | \$331,622  | \$376,376           | + 13.5% |
| October      | \$314,660  | \$344,008           | + 9.3%  |
| November     | \$320,884  | \$345,190           | + 7.6%  |
| 12-Month Avg | \$324,049  | \$351,843           | + 8.6%  |