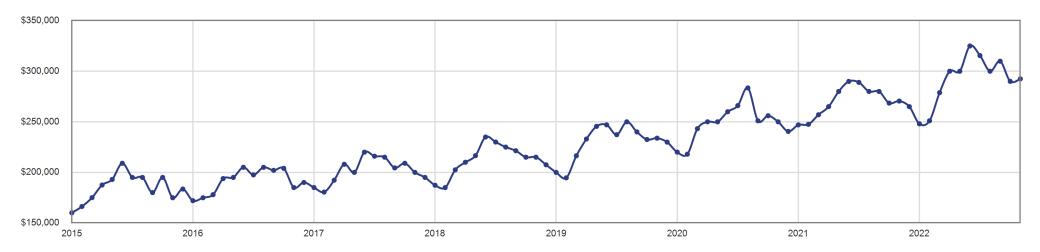

| + 10.2% |
| January      | \$246,950  | \$248,000           | + 0.4%  |
| February     | \$247,500  | \$251,000           | + 1.4%  |
| March        | \$257,000  | \$278,850           | + 8.5%  |
| April        | \$265,000  | \$300,000           | + 13.2% |
| May          | \$280,000  | \$300,000           | + 7.1%  |
| June         | \$289,950  | \$325,000           | + 12.1% |
| July         | \$289,000  | \$315,500           | + 9.2%  |
| August       | \$280,000  | \$300,000           | + 7.1%  |
| September    | \$280,000  | \$309,950           | + 10.7% |
| October      | \$268,500  | \$290,000           | + 8.0%  |
| November     | \$270,500  | \$292,500           | + 8.1%  |
| 12-Month Med | \$271,000  | \$292,000           | + 7.7%  |

#### **Historical Median Sales Price**



## Average Sales Price - November 2022 The average sales price of all listings that closed during the month.





| Month        | Prior Year | <b>Current Year</b> | +/-     |
|--------------|------------|---------------------|---------|
| December     | \$297,979  | \$318,713           | + 7.0%  |
| January      | \$298,021  | \$308,193           | + 3.4%  |
| February     | \$291,474  | \$317,487           | + 8.9%  |
| March        | \$299,277  | \$332,183           | + 11.0% |
| April        | \$320,338  | \$356,606           | + 11.3% |
| May          | \$328,326  | \$367,499           | + 11.9% |
| June         | \$355,821  | \$378,372           | + 6.3%  |
| July         | \$341,429  | \$374,876           | + 9.8%  |
| August       | \$338,585  | \$356,467           | + 5.3%  |
|