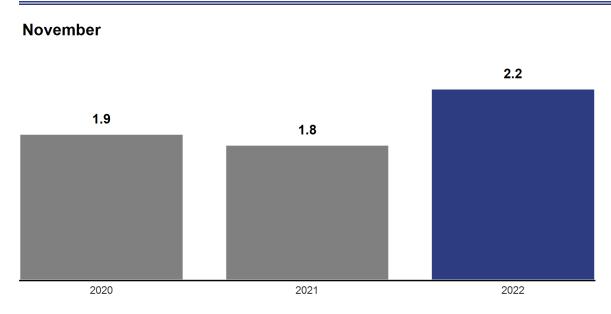

#### **Historical Inventory of Homes for Sale**

2020

2022

| Month        | Prior Year | <b>Current Year</b> | +/-     |
|--------------|------------|---------------------|---------|
| December     | 1.5        | 1.2                 | - 16.0% |
| January      | 2.3        | 1.9                 | - 15.4% |
| February     | 2.5        | 2.1                 | - 12.6% |
| March        | 1.8        | 1.6                 | - 10.6% |
| April        | 1.8        | 1.8                 | + 0.3%  |
| May          | 1.8        | 1.6                 | - 10.3% |
| June         | 1.6        | 1.6                 | - 0.8%  |
| July         | 1.8        | 1.9                 | + 2.5%  |
| August       | 1.9        | 1.7                 | - 10.2% |
| September    | 2.0        | 1.8                 | - 8.9%  |
| October      | 2.0        | 2.2                 | + 7.7%  |
| November     | 1.8        | 2.2                 | + 20.7% |
| 12-Month Avg | 1.9        | 1.8                 | - 4.7%  |

#### **Historical Months Supply of Inventory**