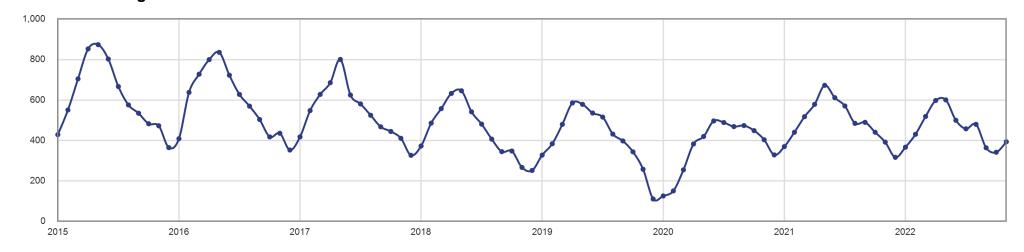

#### **Historical Inventory of Homes for Sale**

2020

2022

| Month        | Prior Year | <b>Current Year</b> | +/-     |
|--------------|------------|---------------------|---------|
| December     | 1.5        | 1.2                 | - 16.0% |
| January      | 2.3        | 1.9                 | - 15.4% |
| February     | 2.5        | 2.1                 | - 12.6% |
| March        | 1.8        | 1.6                 | - 10.6% |
| April        | 1.8        | 1.8                 | + 0.3%  |
| May          | 1.8        | 1.6                 | - 10.3% |
| June         | 1.6        | 1.6                 | - 0.8%  |
| July         | 1.8        | 1.9                 | + 2.5%  |
| August       | 1.9        | 1.7                 | - 10.2% |
| September    | 2.0        | 1.8                 | - 8.9%  |
| October      | 2.0        | 2.2                 | + 7.7%  |
| November     | 1.8        | 2.2                 | + 20.7% |
| 12-Month Avg | 1.9        | 1.8                 | - 4.7%  |