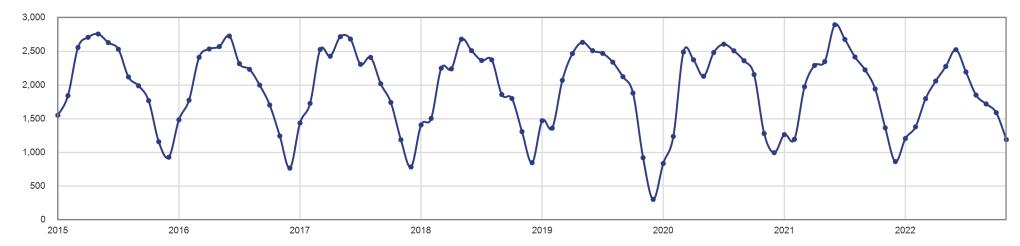

# Inventory of Homes for Sale - November 2022 The number of listings that are in Active status at the end of the month.

2021

| Month        | Prior Year | <b>Current Year</b> | +/-     |
|--------------|------------|---------------------|---------|
| December     | 2,370      | 2,061               | - 13.0% |
| January      | 2,356      | 1,958               | - 16.9% |
| February     | 2,369      | 2,130               | - 10.1% |
| March        | 2,577      | 2,253               | - 12.6% |
| April        | 2,991      | 2,649               | - 11.4% |
| May          | 3,264      | 2,905               | - 11.0% |
| June         | 3,749      | 3,275               | - 12.6% |
| July         | 4,054      | 3,455               | - 14.8% |
| August       | 4,014      | 3,113               | - 22.4% |
| September    | 3,898      | 2,945               | - 24.4% |
| October      | 3,743      | 2,874               | - 23.2% |
| November     | 3,119      | 2,526               | - 19.0% |
| 12-Month Avg | 3,209      | 2,679               | - 16.5% |