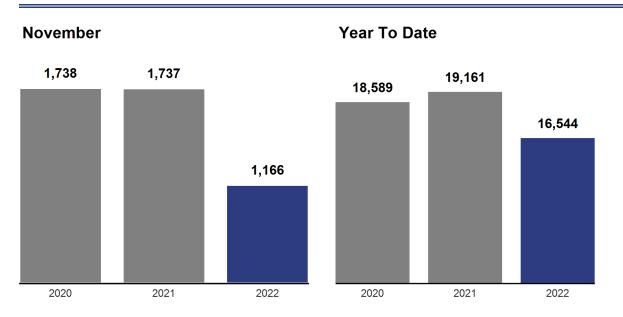

### **Closed Sales - November 2022**

The number of listings that closed during the month.

| Month        | Prior Year | <b>Current Year</b> | +/-     |
|--------------|------------|---------------------|---------|
| December     | 1,619      | 1,677               | + 3.6%  |
| January      | 1,040      | 1,022               | - 1.7%  |
| February     | 965        | 993                 | + 2.9%  |
| March        | 1,429      | 1,397               | - 2.2%  |
| April        | 1,680      | 1,484               | - 11.7% |
| May          | 1,788      | 1,775               | - 0.7%  |
| June         | 2,286      | 2,014               | - 11.9% |
| July         | 2,208      | 1,836               | - 16.8% |
| August       | 2,168      | 1,872               | - 13.7% |
| September    | 1,999      | 1,658               | - 17.1% |
| October      | 1,861      | 1,327               | - 28.7% |
| November     | 1,737      | 1,166               | - 32.9% |
| 12-Month Avg | 1,732      | 1,518               | - 12.3% |