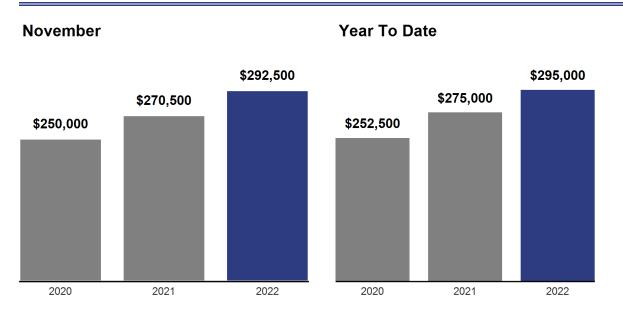

#### **Median Sales Price - November 2022**

The median sales price of all listings that closed during the month.

| Month        | Prior Year | <b>Current Year</b> | +/-     |
|--------------|------------|---------------------|---------|
| December     | \$240,500  | \$265,000           | + 10.2% |
| January      | \$246,950  | \$248,000           | + 0.4%  |
| February     | \$247,500  | \$251,000           | + 1.4%  |
| March        | \$257,000  | \$278,850           | + 8.5%  |
| April        | \$265,000  | \$300,000           | + 13.2% |
| May          | \$280,000  | \$300,000           | + 7.1%  |
| June         | \$289,950  | \$325,000           | + 12.1% |
| July         | \$289,000  | \$315,500           | + 9.2%  |
| August       | \$280,000  | \$300,000           | + 7.1%  |
| September    | \$280,000  | \$309,950           | + 10.7% |
| October      | \$268,500  | \$290,000           | + 8.0%  |
| November     | \$270,500  | \$292,500           | + 8.1%  |
| 12-Month Med | \$271,000  | \$292,000           | + 7.7%  |