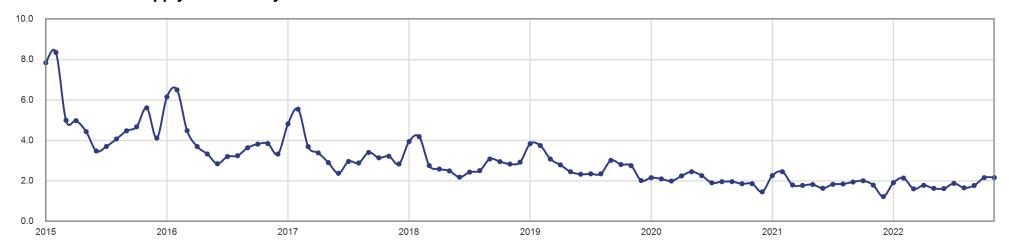

#### **Historical Inventory of Homes for Sale**

2020

2022

| Month        | Prior Year | <b>Current Year</b> | +/-     |
|--------------|------------|---------------------|---------|
| December     | 1.5        | 1.2                 | - 16.0% |
| January      | 2.3        | 1.9                 | - 15.4% |
| February     | 2.5        | 2.1                 | - 12.6% |
| March        | 1.8        | 1.6                 | - 10.6% |
| April        | 1.8        | 1.8                 | + 0.3%  |
| May          | 1.8        | 1.6                 | - 10.3% |
| June         | 1.6        | 1.6                 | - 0.8%  |
| July         | 1.8        | 1.9                 | + 2.5%  |
| August       | 1.9        | 1.7                 | - 10.2% |
| September    | 2.0        | 1.8                 | - 8.9%  |
| October      | 2.0        | 2.2                 | + 7.7%  |
| November     | 1.8        | 2.2                 | + 20.7% |
| 12-Month Avg | 1.9        | 1.8                 | - 4.7%  |

#### **Historical Months Supply of Inventory**