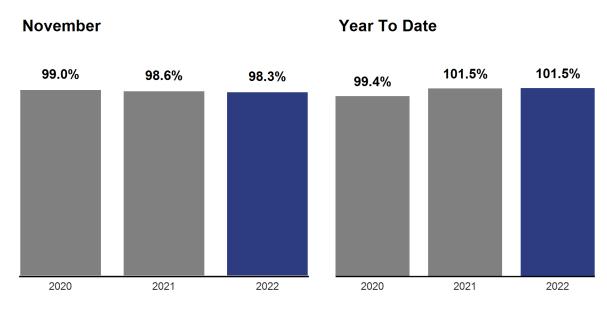

.4%  |
| February     | \$291,474  | \$317,487           | + 8.9%  |
| March        | \$299,277  | \$332,183           | + 11.0% |
| April        | \$320,338  | \$356,606           | + 11.3% |
| May          | \$328,326  | \$367,499           | + 11.9% |
| June         | \$355,821  | \$378,372           | + 6.3%  |
| July         | \$341,429  | \$374,876           | + 9.8%  |
| August       | \$338,585  | \$356,467           | + 5.3%  |
| September    | \$331,622  | \$376,376           | + 13.5% |
| October      | \$314,660  | \$344,008           | + 9.3%  |
| November     | \$320,884  | \$345,190           | + 7.6%  |
| 12-Month Avg | \$324,049  | \$351,843           | + 8.6%  |

#### **Historical Average Sales Price**



# **Percent of Original List Price Received - November 2022**







| Month        | Prior Year | <b>Current Year</b> | +/-    |
|--------------|------------|---------------------|--------|
| December     | 98.7%      | 98.6%               | - 0.1% |
| January      | 98.2%      | 98.0%               | - 0.2% |
| February     | 99.1%      | 99.9%               | + 0.8% |
| March        | 100.6%     | 102.3%              | + 1.7% |
| April        | 102.5%     | 104.1%              | + 1.6% |
| May          | 104.0%     | 104.2%              | + 0.2% |
| June         | 104.3%     | 104.1%              | - 0.2% |
| July         | 103.6%     | 102.7%              | - 0.9% |
| August       | 101.8%     | 100.8%              | - 1.0% |
| September    | 100.5%     | 99.5%               | - 1.0% |
| October      | 99.1%      | 99.1%               | 0.0%   |
| Nov