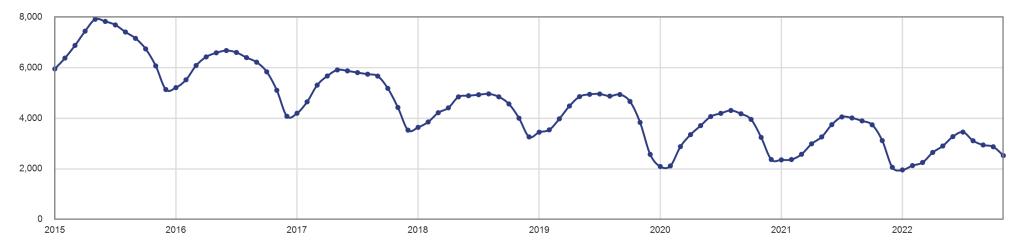

# Inventory of Homes for Sale - November 2022 The number of listings that are in Active status at the end of the month.

2021

| Month        | Prior Year | <b>Current Year</b> | +/-     |
|--------------|------------|---------------------|---------|
| December     | 2,370      | 2,061               | - 13.0% |
| January      | 2,356      | 1,958               | - 16.9% |
| February     | 2,369      | 2,130               | - 10.1% |
| March        | 2,577      | 2,253               | - 12.6% |
| April        | 2,991      | 2,649               | - 11.4% |
| May          | 3,264      | 2,905               | - 11.0% |
| June         | 3,749      | 3,275               | - 12.6% |
| July         | 4,054      | 3,455               | - 14.8% |
| August       | 4,014      | 3,113               | - 22.4% |
| September    | 3,898      | 2,945               | - 24.4% |
| October      | 3,743      | 2,874               | - 23.2% |
| November     | 3,119      | 2,526               | - 19.0% |
| 12-Month Avg | 3,209      | 2,679               | - 16.5% |

#### **Historical Inventory of Homes for Sale**

2020

2022

| Month        | Prior Year | <b>Current Year</b> | +/-     |
|--------------|------------|---------------------|---------|
| December     | 1.5        | 1.2                 | - 16.0% |
| January      | 2.3        | 1.9                 | - 15.4% |
| February     | 2.5        | 2.1                 | - 12.6% |
| March        | 1.8        | 1.6                 | - 10.6% |
| April        | 1.8        | 1.8                 | + 0.3%  |
| May          | 1.8        | 1.6                 | - 10.3% |
| June         | 1.6        | 1.6                 | - 0.8%  |
| July         | 1.8        | 1.9                 | + 2.5%  |
| August       | 1.9        | 1.7                 | - 10.2% |
| September    | 2.0        | 1.8                 | - 8.9%  |
| October      | 2.0        | 2.2                 | + 7.7%  |
| November     | 1.8        | 2.2                 | + 20.7% |
| 12-Month Avg | 1.9        | 1.8                 | - 4.7%  |