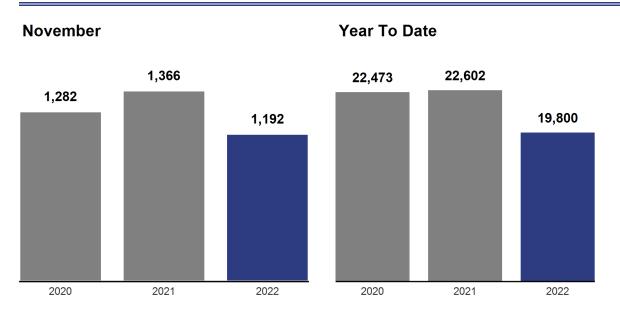

# New Listings - November 2022 The number of listings that are new during the month.

| Month        | Prior Year | <b>Current Year</b> | +/-     |
|--------------|------------|---------------------|---------|
| December     | 997        | 865                 | - 13.2% |
| January      | 1,266      | 1,208               | - 4.6%  |
| February     | 1,196      | 1,381               | + 15.5% |
| March        | 1,975      | 1,799               | - 8.9%  |
| April        | 2,292      | 2,060               | - 10.1% |
| May          | 2,348      | 2,277               | - 3.0%  |
| June         | 2,895      | 2,525               | - 12.8% |
| July         | 2,678      | 2,195               | - 18.0% |
| August       | 2,417      | 1,852               | - 23.4% |
| September    | 2,226      | 1,720               | - 22.7% |
| October      | 1,943      | 1,591               | - 18.1% |
| November     | 1,366      | 1,192               | - 12.7% |
| 12-Month Avg | 1,967      | 1,722               | - 12.4% |