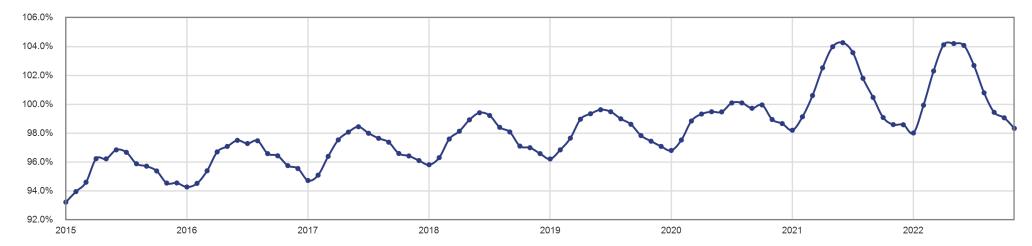

# Inventory of Homes for Sale - November 2022 The number of listings that are in Active status at the end of the month.

2021

| Month        | Prior Year | <b>Current Year</b> | +/-     |
|--------------|------------|---------------------|---------|
| December     | 2,370      | 2,061               | - 13.0% |
| January      | 2,356      | 1,958               | - 16.9% |
| February     | 2,369      | 2,130               | - 10.1% |
| March        | 2,577      | 2,253               | - 12.6% |
| April        | 2,991      | 2,649               | - 11.4% |
| May          | 3,264      | 2,905               | - 11.0% |
| June         | 3,749      | 3,275               | - 12.6% |
| July         | 4,054      | 3,455               | - 14.8% |
| August       | 4,014      | 3,113               | - 22.4% |
| September    | 3,898      | 2,945               | - 24.4% |
| October      | 3,743      | 2,874               | - 23.2% |
| November     | 3,119      | 2,526               | - 19.0% |
| 12-Month Avg | 3,209      | 2,679               | - 16.5% |