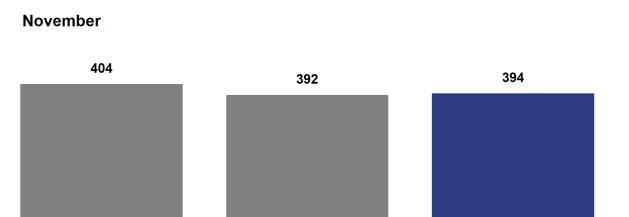

### **Historical New Listings**

2021

| Month        | Prior Year | <b>Current Year</b> | +/-     |
|--------------|------------|---------------------|---------|
| December     | 329        | 317                 | - 3.6%  |
| January      | 370        | 367                 | - 0.8%  |
| February     | 441        | 431                 | - 2.3%  |
| March        | 518        | 519                 | + 0.2%  |
| April        | 579        | 598                 | + 3.3%  |
| May          | 673        | 601                 | - 10.7% |
| June         | 612        | 500                 | - 18.3% |
| July         | 571        | 458                 | - 19.8% |
| August       | 485        | 480                 | - 1.0%  |
| September    | 490        | 364                 | - 25.7% |
| October      | 441        | 342                 | - 22.4% |
| November     | 392        | 394                 | + 0.5%  |
| 12-Month Avg | 492        | 448                 | - 9.0%  |