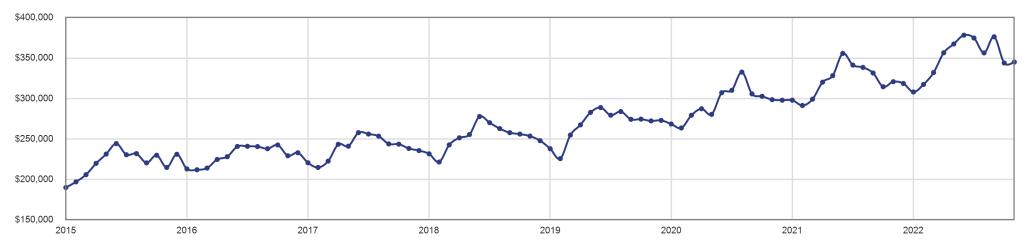

| + 7.0%  |
| January      | \$298,021  | \$308,193           | + 3.4%  |
| February     | \$291,474  | \$317,487           | + 8.9%  |
| March        | \$299,277  | \$332,183           | + 11.0% |
| April        | \$320,338  | \$356,606           | + 11.3% |
| May          | \$328,326  | \$367,499           | + 11.9% |
| June         | \$355,821  | \$378,372           | + 6.3%  |
| July         | \$341,429  | \$374,876           | + 9.8%  |
| August       | \$338,585  | \$356,467           | + 5.3%  |
| September    | \$331,622  | \$376,376           | + 13.5% |
| October      | \$314,660  | \$344,008           | + 9.3%  |
| November     | \$320,884  | \$345,190           | + 7.6%  |
| 12-Month Avg | \$324,049  | \$351,843           | + 8.6%  |

#### **Historical Average Sales Price**



# **Percent of Original List Price Received - November 2022**







| Month        | Prior Year | <b>Current Year</b> | +/-    |
|--------------|------------|---------------------|--------|
| December     | 98.7%      | 98.6%               | - 0.1% |
| January      | 98.2%      | 98.0%               | - 0.2% |
| February     | 99.1%      | 99.9%               | + 0.8% |
| March        | 100.6%     | 102.3%              | + 1.7% |
| April        | 102.5%     | 104.1%              | + 1.6% |
| May          | 104.0%     | 104.2%              | + 0.2% |
| June         | 104.3%     | 104.1%              | - 0.2% |
| July         | 103.6%     | 102.7%              | - 0.9% |
| August       | 101.8%     | 100.8%              | - 1.0% |
| September    | 100.5%     | 99.5%               | - 1.0%