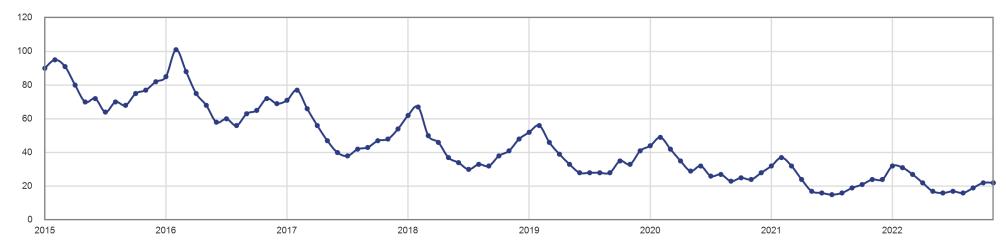

#### **Historical Inventory of Homes for Sale**

2020

2022

| Month        | Prior Year | <b>Current Year</b> | +/-     |
|--------------|------------|---------------------|---------|
| December     | 1.5        | 1.2                 | - 16.0% |
| January      | 2.3        | 1.9                 | - 15.4% |
| February     | 2.5        | 2.1                 | - 12.6% |
| March        | 1.8        | 1.6                 | - 10.6% |
| April        | 1.8        | 1.8                 | + 0.3%  |
| May          | 1.8        | 1.6                 | - 10.3% |
| June         | 1.6        | 1.6                 | - 0.8%  |
| July         | 1.8        | 1.9                 | + 2.5%  |
| August       | 1.9        | 1.7                 | - 10.2% |
| September    | 2.0        | 1.8                 | - 8.9%  |
| October      | 2.0        | 2.2                 | + 7.7%  |
| November     | 1.8        | 2.2                 | + 20.7% |
| 12-Month Avg | 1.9        | 1.8                 | - 4.7%  |