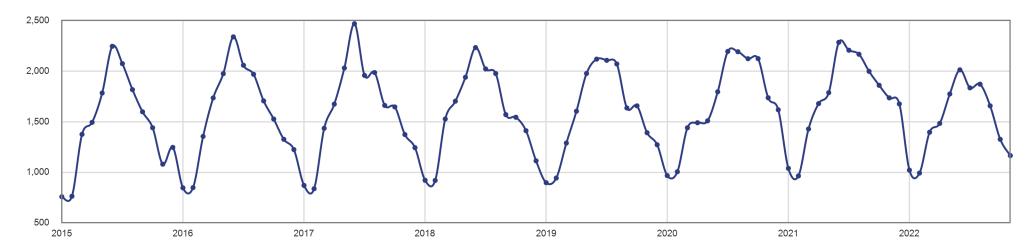

| + 3.6%  |
| January      | 1,040      | 1,022               | - 1.7%  |
| February     | 965        | 993                 | + 2.9%  |
| March        | 1,429      | 1,397               | - 2.2%  |
| April        | 1,680      | 1,484               | - 11.7% |
| May          | 1,788      | 1,775               | - 0.7%  |
| June         | 2,286      | 2,014               | - 11.9% |
| July         | 2,208      | 1,836               | - 16.8% |
| August       | 2,168      | 1,872               | - 13.7% |
| September    | 1,999      | 1,658               | - 17.1% |
| October      | 1,861      | 1,327               | - 28.7% |
| November     | 1,737      | 1,166               | - 32.9% |
| 12-Month Avg | 1,732      | 1,518               | - 12.3% |

#### **Historical Closed Sales**



## Days on Market Until Sale - November 2022 The average Days On Market value for all listings that closed during the month.





| Month        | Prior Year | <b>Current Year</b> | +/-     |
|--------------|------------|---------------------|---------|
| December     | 28         | 24                  | - 14.3% |
| January      | 32         | 32                  | 0.0%    |
| February     | 37         | 31                  | - 16.2% |
| March        | 32         | 27                  | - 15.6% |
| April        | 24         | 22                  | - 8.3%  |
| May          | 17         | 17                  | 0.0%    |
| June         | 16         | 16                  | 0.0%    |
| July         | 15         | 17                  | + 13.3% |
| August       | 16         | 16