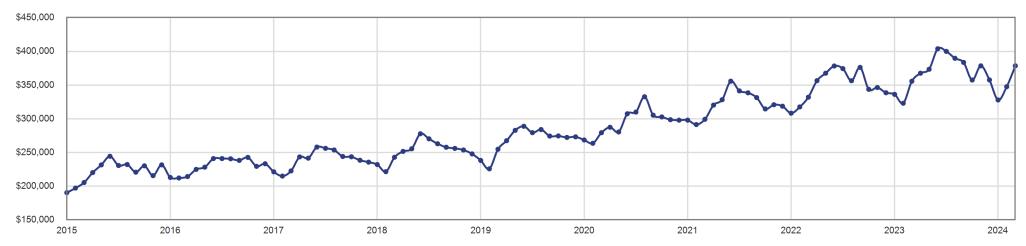

7,634           | + 3.1% |
| May          | \$367,625  | \$373,459           | + 1.6% |
| June         | \$378,372  | \$403,907           | + 6.7% |
| July         | \$374,440  | \$399,999           | + 6.8% |
| August       | \$356,503  | \$389,772           | + 9.3% |
| September    | \$376,285  | \$383,616           | + 1.9% |
| October      | \$343,762  | \$357,529           | + 4.0% |
| November     | \$346,442  | \$378,555           | + 9.3% |
| December     | \$338,668  | \$357,662           | + 5.6% |
| January      | \$336,306  | \$327,975           | - 2.5% |
| February     | \$323,084  | \$347,670           | + 7.6% |
| March        | \$355,757  | \$378,613           | + 6.4% |
| 12-Month Avg | \$358,846  | \$376,232           | + 4.8% |

### **Historical Average Sales Price**



# Percent of Original List Price Received - March 2024 The average sales to original list price ratio for all listings that closed during the month.





| Month        | Prior Year | <b>Current Year</b> | +/-    |
|--------------|------------|---------------------|--------|
| April        | 104.0%     | 102.0%              | - 2.0% |
| May          | 104.2%     | 103.3%              | - 0.9% |
| June         | 104.1%     | 103.5%              | - 0.6% |
| July         | 102.7%     | 103.1%              | + 0.4% |
| August       | 100.8%     | 101.9%              | + 1.1% |
| September    | 99.4%      | 101.0%              | + 1.6% |
| October      | 99.2%      | 99.1%               | - 0.1% |
| November     | 98.4%      | 98.6%               | + 0.2% |
| December     | 97.2%      | 96.9