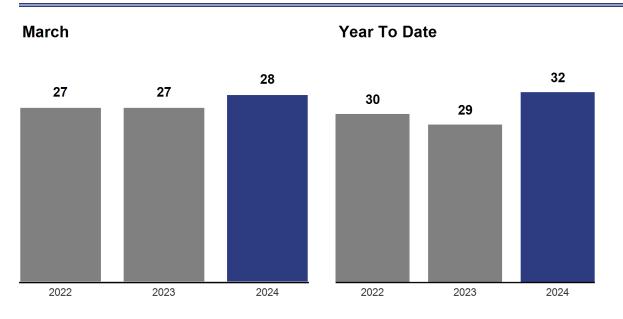

# Days on Market Until Sale - March 2024 The average Days On Market value for all listings that closed during the month.

| Month        | Prior Year | <b>Current Year</b> | +/-     |
|--------------|------------|---------------------|---------|
| April        | 22         | 20                  | - 9.1%  |
| May          | 17         | 21                  | + 23.5% |
| June         | 16         | 17                  | + 6.3%  |
| July         | 17         | 16                  | - 5.9%  |
| August       | 16         | 18                  | + 12.5% |
| September    | 19         | 17                  | - 10.5% |
| October      | 22         | 21                  | - 4.5%  |
| November     | 22         | 21                  | - 4.5%  |
| December     | 27         | 28                  | + 3.7%  |
| January      | 31         | 34                  | + 9.7%  |
| February     | 29         | 36                  | + 24.1% |
| March        | 27         | 28                  | + 3.7%  |
| 12-Month Avg | 21         | 22                  | + 4.8%  |

# **Market Overview - March 2024**

Key market metrics for the current month and year-to-date figures

| Key Metrics                                | Historical Sparklines       | 3-2023    | 3-2024    | +/-    | YTD 2023  | YTD 2024  | +/-     |
|--------------------------------------------|-----------------------------|-----------|-----------|--------|-----------|-----------|---------|
| New Listings                               | 3-2021 3-2022 3-2023 3-2024 | 1,422     | 1,454     | + 2.3% | 3,403     | 3,578     | + 5.1%  |
| Pending Sales                              | 3-2021 3-2022 3-2023 3-2024 | 507       | 531       | + 4.7% |           |           |         |
| Closed Sales                               | 3-2021 3-2022 3-2023 3-2024 | 1,034     | 1,043     | + 0.9% | 2,537     | 2,600     | + 2.5%  |
| Days on Market Until Sale                  | 3-2021 3-2022 3-2023 3-2024 | 27        | 28        | + 3.7% | 29        | 32        | + 10.3% |
| Median Sales Price                         | 3-2021 3-2022 3-2023 3-2024 | \$300,000 | \$325,000 | + 8.3% | \$285,000 | \$300,000 | + 5.3%  |
| Average Sales Price                        | 3-2021 3-2022 3-2023 3-2024 | \$355,757 | \$378,613 | + 6.4% | \$340,200 | \$354,629 | + 4.2%  |
| Percent of Original List Price<br>Received | 3-2021 3-2022 3-2023 3-2024 | 100.4%    | 100.0%    | - 0.4% | 98.8%     | 98.3%     | - 0.6%  |
| Inventory of Homes for Sale                | 3-2021 3-2022 3-2023 3-2024 | 1,980     | 2,032     | + 2.6% |           |           |         |
| Months Supply of Inventory                 | 3-2021 3-2022 3-2023 3-2024 | 1.9       | 1.9       | + 1.7% |           |           |         |