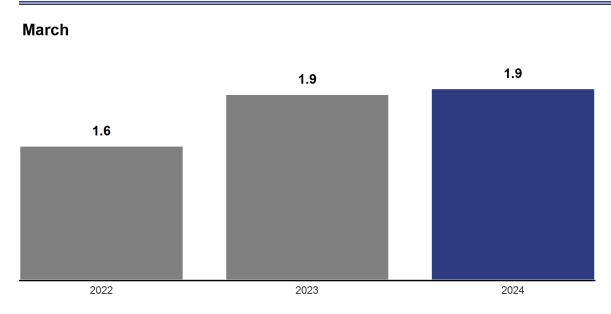

# Months Supply of Inventory - March 2024 The number of active listings at the end of the month divided by the number of closed listings during the month.

| Month        | Prior Year | <b>Current Year</b> | +/-     |
|--------------|------------|---------------------|---------|
| April        | 1.8        | 1.9                 | + 7.0%  |
| May          | 1.6        | 1.5                 | - 7.8%  |
| June         | 1.6        | 1.5                 | - 5.4%  |
| July         | 1.9        | 1.7                 | - 9.6%  |
| August       | 1.7        | 1.7                 | + 4.7%  |
| September    | 1.8        | 2.2                 | + 21.7% |
| October      | 2.1        | 2.0                 | - 4.8%  |
| November     | 2.1        | 2.1                 | - 1.2%  |
| December     | 1.7        | 1.9                 | + 15.8% |
| January      | 2.5        | 2.6                 | + 3.4%  |
| February     | 2.4        | 2.3                 | - 3.8%  |
| March        | 1.9        | 1.9                 | + 1.7%  |
| 12-Month Avg | 1.9        | 2.0                 | + 1.5%  |

### **Historical Months Supply of Inventory**