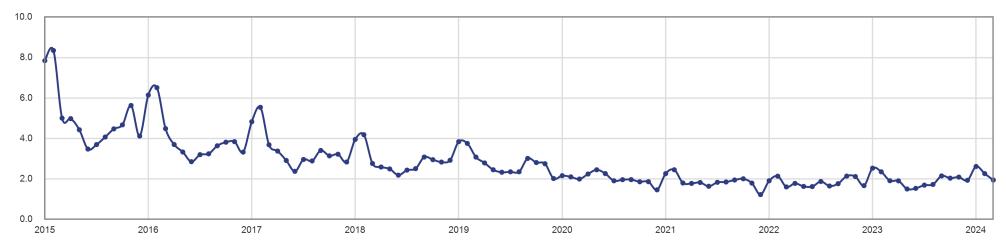

# Days on Market Until Sale - March 2024 The average Days On Market value for all listings that closed during the month.

| Month        | Prior Year | <b>Current Year</b> | +/-     |
|--------------|------------|---------------------|---------|
| April        | 22         | 20                  | - 9.1%  |
| May          | 17         | 21                  | + 23.5% |
| June         | 16         | 17                  | + 6.3%  |
| July         | 17         | 16                  | - 5.9%  |
| August       | 16         | 18                  | + 12.5% |
| September    | 19         | 17                  | - 10.5% |
| October      | 22         | 21                  | - 4.5%  |
| November     | 22         | 21                  | - 4.5%  |
| December     | 27         | 28                  | + 3.7%  |
| January      | 31         | 34                  | + 9.7%  |
| February     | 29         | 36                  | + 24.1% |
| March        | 27         | 28                  | + 3.7%  |
| 12-Month Avg | 21         | 22                  | + 4.8%  |

### **Historical Days on Market Until Sale**