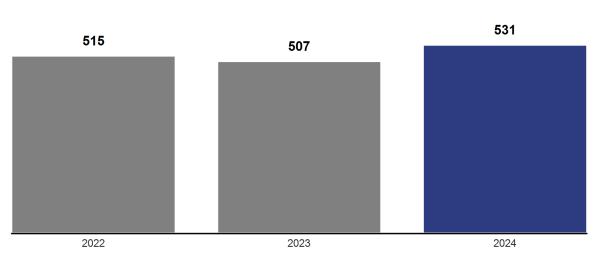

# March

| Month        | Prior Year | <b>Current Year</b> | +/-     |
|--------------|------------|---------------------|---------|
| April        | 595        | 591                 | - 0.7%  |
| May          | 595        | 577                 | - 3.0%  |
| June         | 493        | 529                 | + 7.3%  |
| July         | 450        | 509                 | + 13.1% |
| August       | 471        | 489                 | + 3.8%  |
| September    | 355        | 447                 | + 25.9% |
| October      | 330        | 406                 | + 23.0% |
| November     | 378        | 382                 | + 1.1%  |
| December     | 308        | 334                 | + 8.4%  |
| January      | 345        | 396                 | + 14.8% |
| February     | 437        | 446                 | + 2.1%  |
| March        | 507        | 531                 | + 4.7%  |
| 12-Month Avg | 439        | 470                 | + 7.1%  |