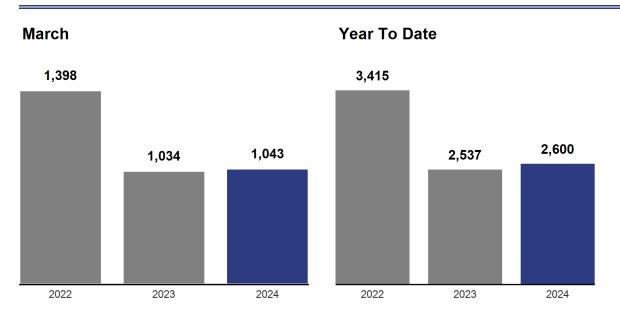

#### **Historical Closed Sales**

# **Historical Pending Sales**

The number of listings that closed during the month.

| Month        | Prior Year | <b>Current Year</b> | +/-     |
|--------------|------------|---------------------|---------|
| April        | 1,484      | 1,124               | - 24.3% |
| May          | 1,776      | 1,454               | - 18.1% |
| June         | 2,014      | 1,607               | - 20.2% |
| July         | 1,840      | 1,504               | - 18.3% |
| August       | 1,878      | 1,569               | - 16.5% |
| September    | 1,663      | 1,329               | - 20.1% |
| October      | 1,336      | 1,366               | + 2.2%  |
| November     | 1,184      | 1,197               | + 1.1%  |
| December     | 1,127      | 1,004               | - 10.9% |
| January      | 729        | 720                 | - 1.2%  |
| February     | 774        | 837                 | + 8.1%  |
| March        | 1,034      | 1,043               | + 0.9%  |
| 12-Month Avg | 1,403      | 1,230               | - 12.4% |