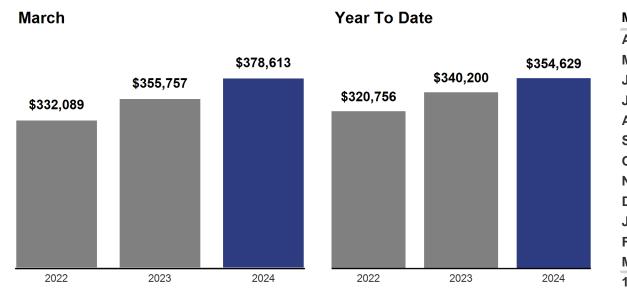

# Average Sales Price - March 2024 The average sales price of all listings that closed during the month.

| Month        | Prior Year | <b>Current Year</b> | +/-    |
|--------------|------------|---------------------|--------|
| April        | \$356,606  | \$367,634           | + 3.1% |
| May          | \$367,625  | \$373,459           | + 1.6% |
| June         | \$378,372  | \$403,907           | + 6.7% |
| July         | \$374,440  | \$399,999           | + 6.8% |
| August       | \$356,503  | \$389,772           | + 9.3% |
| September    | \$376,285  | \$383,616           | + 1.9% |
| October      | \$343,762  | \$357,529           | + 4.0% |
| November     | \$346,442  | \$378,555           | + 9.3% |
| December     | \$338,668  | \$357,662           | + 5.6% |
| January      | \$336,306  | \$327,975           | - 2.5% |
| February     | \$323,084  | \$347,670           | + 7.6% |
| March        | \$355,757  | \$378,613           | + 6.4% |
| 12-Month Avg | \$358,846  | \$376,232           | + 4.8% |