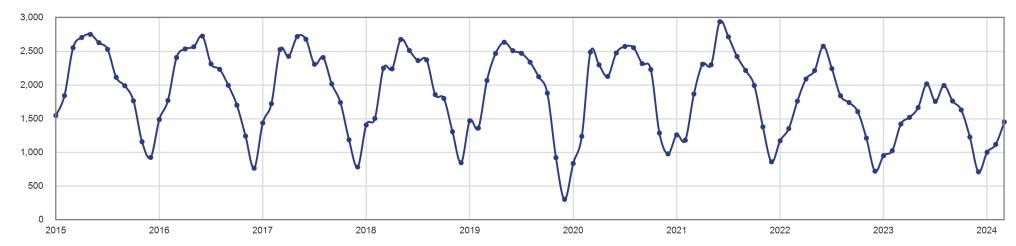

| - 27.2% |
| May          | 2,216      | 1,667               | - 24.8% |
| June         | 2,577      | 2,018               | - 21.7% |
| July         | 2,244      | 1,758               | - 21.7% |
| August       | 1,842      | 1,994               | + 8.3%  |
| September    | 1,741      | 1,764               | + 1.3%  |
| October      | 1,606      | 1,631               | + 1.6%  |
| November     | 1,214      | 1,229               | + 1.2%  |
| December     | 723        | 713                 | - 1.4%  |
| January      | 954        | 1,004               | + 5.2%  |
| February     | 1,027      | 1,120               | + 9.1%  |
| March        | 1,422      | 1,454               | + 2.3%  |
| 12-Month Avg | 1,638      | 1,489               | - 9.1%  |

### **Historical New Listings**





# March



| Month        | Prior Year | <b>Current Year</b> | +/-     |
|--------------|------------|---------------------|---------|
| April        | 595        | 591                 | - 0.7%  |
| May          | 595        | 577                 | - 3.0%  |
| June         | 493        | 529                 | + 7.3%  |
| July         | 450        | 509                 | + 13.1% |
| August       | 471        | 489                 | + 3.8%  |
| September    | 355        | 447                 | + 25.9% |
| October      | 330        | 406                 | + 23.0% |
| November     | 378        | 382                 | + 1.1%  |
| December     | 308        | 334                 | + 8.4%  |
| January      | 345        | 396                 | + 14.8% |
| February     | 437        | 446