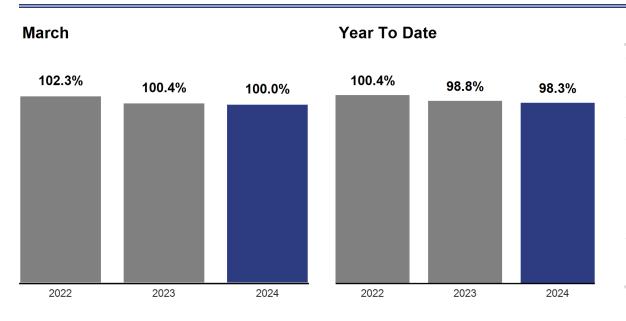

# Percent of Original List Price Received - March 2024 The average sales to original list price ratio for all listings that closed during the month.

| Month        | Prior Year | <b>Current Year</b> | +/-    |
|--------------|------------|---------------------|--------|
| April        | 104.0%     | 102.0%              | - 2.0% |
| May          | 104.2%     | 103.3%              | - 0.9% |
| June         | 104.1%     | 103.5%              | - 0.6% |
| July         | 102.7%     | 103.1%              | + 0.4% |
| August       | 100.8%     | 101.9%              | + 1.1% |
| September    | 99.4%      | 101.0%              | + 1.6% |
| October      | 99.2%      | 99.1%               | - 0.1% |
| November     | 98.4%      | 98.6%               | + 0.2% |
| December     | 97.2%      | 96.9%               | - 0.3% |
| January      | 96.6%      | 96.3%               | - 0.3% |
| February     | 98.8%      | 97.8%               | - 1.0% |
| March        | 100.4%     | 100.0%              | - 0.4% |
| 12-Month Avg | 101.1%     | 100.8%              | - 0.3% |

### **Historical Percent of Original List Price Received**