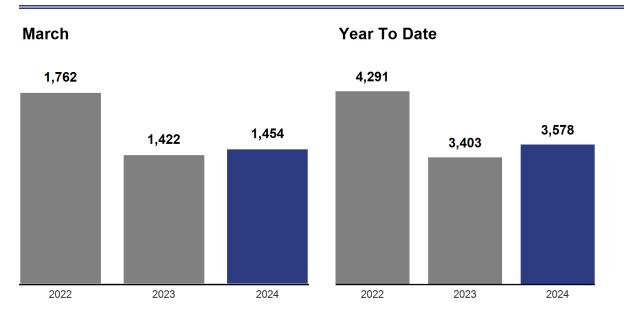

### **Historical New Listings**

| Month        | Prior Year | <b>Current Year</b> | +/-     |
|--------------|------------|---------------------|---------|
| April        | 2,090      | 1,521               | - 27.2% |
| May          | 2,216      | 1,667               | - 24.8% |
| June         | 2,577      | 2,018               | - 21.7% |
| July         | 2,244      | 1,758               | - 21.7% |
| August       | 1,842      | 1,994               | + 8.3%  |
| September    | 1,741      | 1,764               | + 1.3%  |
| October      | 1,606      | 1,631               | + 1.6%  |
| November     | 1,214      | 1,229               | + 1.2%  |
| December     | 723        | 713                 | - 1.4%  |
| January      | 954        | 1,004               | + 5.2%  |
| February     | 1,027      | 1,120               | + 9.1%  |
| March        | 1,422      | 1,454               | + 2.3%  |
| 12-Month Avg | 1,638      | 1,489               | - 9.1%  |