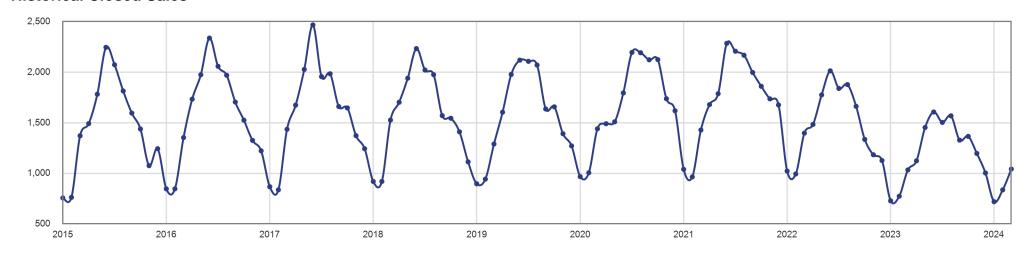

| - 24.3% |
| May          | 1,776      | 1,454               | - 18.1% |
| June         | 2,014      | 1,607               | - 20.2% |
| July         | 1,840      | 1,504               | - 18.3% |
| August       | 1,878      | 1,569               | - 16.5% |
| September    | 1,663      | 1,329               | - 20.1% |
| October      | 1,336      | 1,366               | + 2.2%  |
| November     | 1,184      | 1,197               | + 1.1%  |
| December     | 1,127      | 1,004               | - 10.9% |
| January      | 729        | 720                 | - 1.2%  |
| February     | 774        | 837                 | + 8.1%  |
| March        | 1,034      | 1,043               | + 0.9%  |
| 12-Month Avg | 1,403      | 1,230               | - 12.4% |

#### **Historical Closed Sales**



# Days on Market Until Sale - March 2024 The average Days On Market value for all listings that closed during the month.





| Month        | Prior Year | <b>Current Year</b> | +/-     |
|--------------|------------|---------------------|---------|
| April        | 22         | 20                  | - 9.1%  |
| May          | 17         | 21                  | + 23.5% |
| June         | 16         | 17                  | + 6.3%  |
| July         | 17         | 16                  | - 5.9%  |
| August       | 16         | 18                  | + 12.5% |
| September    | 19         | 17                  | - 10.5% |
| October      | 22         | 21                  | - 4.5%  |
| November     | 22         | 21                  | - 4.5%  |
| December     | 27         | 28                  |