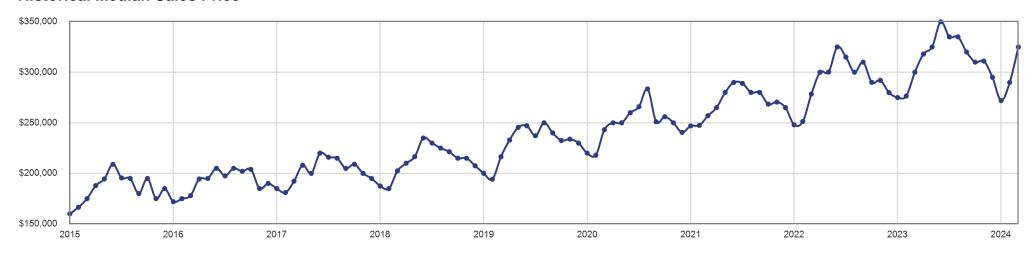

rear | T/-     |
| April        | \$300,000    | \$318,000    | + 6.0%  |
| May          | \$300,250    | \$325,011    | + 8.2%  |
| June         | \$325,000    | \$349,900    | + 7.7%  |
| July         | \$315,000    | \$335,000    | + 6.3%  |
| August       | \$300,000    | \$335,000    | + 11.7% |
| September    | \$310,000    | \$320,000    | + 3.2%  |
| October      | \$290,000    | \$310,000    | + 6.9%  |
| November     | \$292,000    | \$311,000    | + 6.5%  |
| December     | \$279,900    | \$295,000    | + 5.4%  |
| January      | \$275,000    | \$272,000    | - 1.1%  |
| February     | \$276,500    | \$290,000    | + 4.9%  |
| March        | \$300,000    | \$325,000    | + 8.3%  |
| 12-Month Med | \$300,000    | \$320,000    | + 6.7%  |

#### **Historical Median Sales Price**



# Average Sales Price - March 2024 The average sales price of all listings that closed during the month.





| Month        | Prior Year | <b>Current Year</b> | +/-    |
|--------------|------------|---------------------|--------|
| April        | \$356,606  | \$367,634           | + 3.1% |
| May          | \$367,625  | \$373,459           | + 1.6% |
| June         | \$378,372  | \$403,907           | + 6.7% |
| July         | \$374,440  | \$399,999           | + 6.8% |
| August       | \$356,503  | \$389,772           | + 9.3% |
| September    | \$376,285  | \$383,616           | + 1.9% |
| October      | \$343,762  | \$357,529           | + 4.0% |
| November     | \$346,442  | \$378,555           | + 9.3% |
| December     | \$338,668  | \$357,662           | + 5.6% |
| January      |