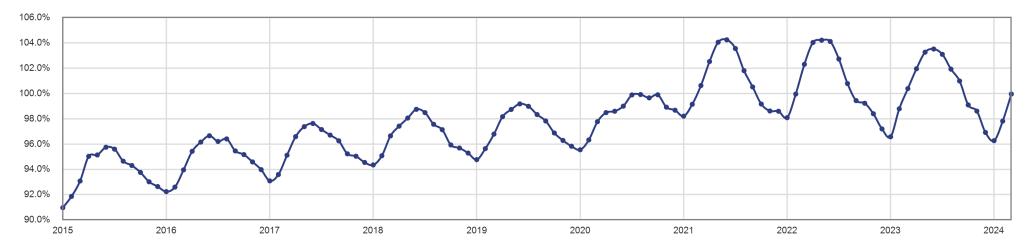

2.0% |
| May          | 104.2%     | 103.3%              | - 0.9% |
| June         | 104.1%     | 103.5%              | - 0.6% |
| July         | 102.7%     | 103.1%              | + 0.4% |
| August       | 100.8%     | 101.9%              | + 1.1% |
| September    | 99.4%      | 101.0%              | + 1.6% |
| October      | 99.2%      | 99.1%               | - 0.1% |
| November     | 98.4%      | 98.6%               | + 0.2% |
| December     | 97.2%      | 96.9%               | - 0.3% |
| January      | 96.6%      | 96.3%               | - 0.3% |
| February     | 98.8%      | 97.8%               | - 1.0% |
| March        | 100.4%     | 100.0%              | - 0.4% |
| 12-Month Avg | 101.1%     | 100.8%              | - 0.3% |

### **Historical Percent of Original List Price Received**



# Inventory of Homes for Sale - March 2024 The number of listings that are in Active status at the end of the month.



# March 2,248 2,032 1,980

2023

| Month        | Prior Year | <b>Current Year</b> | +/-     |
|--------------|------------|---------------------|---------|
| April        | 2,645      | 2,144               | - 18.9% |
| May          | 2,900      | 2,190               | - 24.5% |
| June         | 3,272      | 2,470               | - 24.5% |
| July         | 3,452      | 2,550               | - 26.1% |
| August       | 3,104      | 2,714               | - 12.6% |
| September    | 2,940      | 2,859               | - 2.8%  |
| October      | 2,864      | 2,787               | - 2.7%  |
| November     | 2,510      | 2,506               | - 0.2%  |
| December     | 1,884