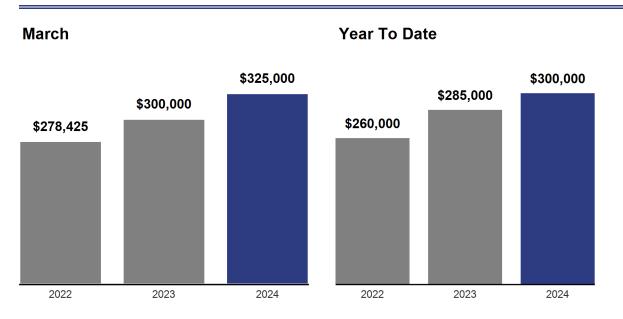

## **Median Sales Price - March 2024**

The median sales price of all listings that closed during the month.

| Month        | Prior Year   | Current Year | +/-     |
|--------------|--------------|--------------|---------|
| WIOTILIT     | i iioi i cai | Current rear | T/-     |
| April        | \$300,000    | \$318,000    | + 6.0%  |
| May          | \$300,250    | \$325,011    | + 8.2%  |
| June         | \$325,000    | \$349,900    | + 7.7%  |
| July         | \$315,000    | \$335,000    | + 6.3%  |
| August       | \$300,000    | \$335,000    | + 11.7% |
| September    | \$310,000    | \$320,000    | + 3.2%  |
| October      | \$290,000    | \$310,000    | + 6.9%  |
| November     | \$292,000    | \$311,000    | + 6.5%  |
| December     | \$279,900    | \$295,000    | + 5.4%  |
| January      | \$275,000    | \$272,000    | - 1.1%  |
| February     | \$276,500    | \$290,000    | + 4.9%  |
| March        | \$300,000    | \$325,000    | + 8.3%  |
| 12-Month Med | \$300,000    | \$320,000    | + 6.7%  |