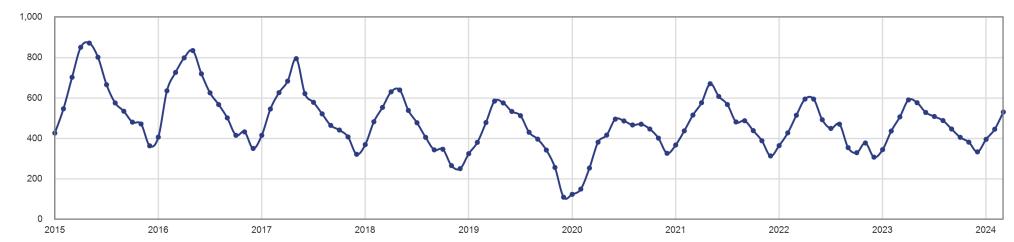

# **Historical Pending Sales**

The number of listings that closed during the month.

| Month        | Prior Year | <b>Current Year</b> | +/-     |
|--------------|------------|---------------------|---------|
| April        | 1,484      | 1,124               | - 24.3% |
| May          | 1,776      | 1,454               | - 18.1% |
| June         | 2,014      | 1,607               | - 20.2% |
| July         | 1,840      | 1,504               | - 18.3% |
| August       | 1,878      | 1,569               | - 16.5% |
| September    | 1,663      | 1,329               | - 20.1% |
| October      | 1,336      | 1,366               | + 2.2%  |
| November     | 1,184      | 1,197               | + 1.1%  |
| December     | 1,127      | 1,004               | - 10.9% |
| January      | 729        | 720                 | - 1.2%  |
| February     | 774        | 837                 | + 8.1%  |
| March        | 1,034      | 1,043               | + 0.9%  |
| 12-Month Avg | 1,403      | 1,230               | - 12.4% |