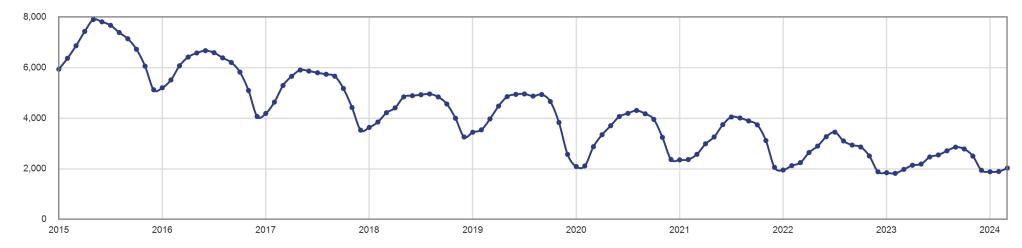

| May          | 2,900      | 2,190               | - 24.5% |
| June         | 3,272      | 2,470               | - 24.5% |
| July         | 3,452      | 2,550               | - 26.1% |
| August       | 3,104      | 2,714               | - 12.6% |
| September    | 2,940      | 2,859               | - 2.8%  |
| October      | 2,864      | 2,787               | - 2.7%  |
| November     | 2,510      | 2,506               | - 0.2%  |
| December     | 1,884      | 1,944               | + 3.2%  |
| January      | 1,847      | 1,886               | + 2.1%  |
| February     | 1,823      | 1,896               | + 4.0%  |
| March        | 1,980      | 2,032               | + 2.6%  |
| 12-Month Avg | 2,602      | 2,332               | - 10.4% |

### **Historical Inventory of Homes for Sale**

2022



2024

# Months Supply of Inventory - March 2024 The number of active listings at the end of the month divided by the number of closed listings during the month.





| Month        | Prior Year | <b>Current Year</b> | +/-     |
|--------------|------------|---------------------|---------|
| April        | 1.8        | 1.9                 | + 7.0%  |
| May          | 1.6        | 1.5                 | - 7.8%  |
| June         | 1.6        | 1.5                 | - 5.4%  |
| July         | 1.9        | 1.7                 | - 9.6%  |
| August       | 1.7        | 1.7                 | + 4.7%  |
| September    | 1.8        | 2.2                 | + 21.7% |
| October      | 2.1        | 2.0                 | - 4.8%  |
| November     | 2.1        | 2.1                 | - 1.2%  |
| December