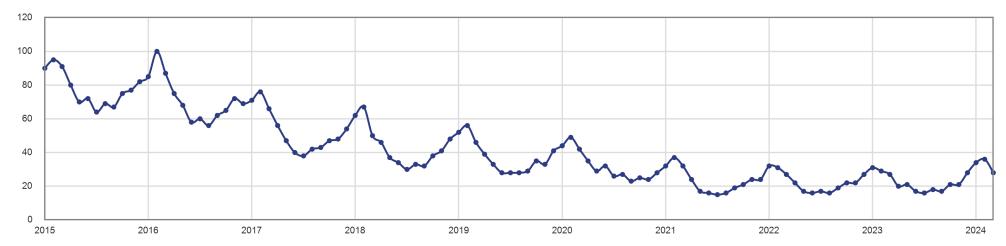

### **Historical Months Supply of Inventory**

# Months Supply of Inventory - March 2024 The number of active listings at the end of the month divided by the number of closed listings during the month.

| Month        | Prior Year | <b>Current Year</b> | +/-     |
|--------------|------------|---------------------|---------|
| April        | 1.8        | 1.9                 | + 7.0%  |
| May          | 1.6        | 1.5                 | - 7.8%  |
| June         | 1.6        | 1.5                 | - 5.4%  |
| July         | 1.9        | 1.7                 | - 9.6%  |
| August       | 1.7        | 1.7                 | + 4.7%  |
| September    | 1.8        | 2.2                 | + 21.7% |
| October      | 2.1        | 2.0                 | - 4.8%  |
| November     | 2.1        | 2.1                 | - 1.2%  |
| December     | 1.7        | 1.9                 | + 15.8% |
| January      | 2.5        | 2.6                 | + 3.4%  |
| February     | 2.4        | 2.3                 | - 3.8%  |
| March        | 1.9        | 1.9                 | + 1.7%  |
| 12-Month Avg | 1.9        | 2.0                 | + 1.5%  |